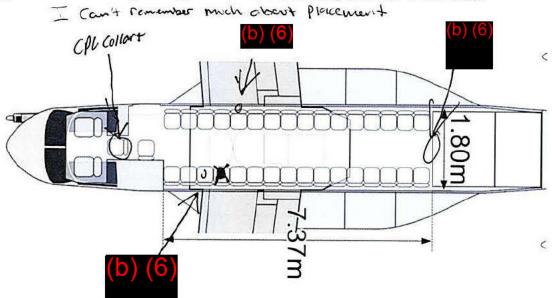

nter difficulties with your body armor and/or Kevlar? If so, please describe them. NO it held up and it's job
- 26. How were you rescued? Ems, ADF OFFOR Careflight. I rooke a vic out to the air Prold and was one of the guys on the last groups to trave the sland
- 27. Describe the quality of medical care you received after the mishap? Wery uvell, they cared for US greatly and didn't want US to be Stoic about our injures
- 28. Do you have any information that would be helpful to our investigation that we have not asked you? It wasn't the Piloks Fault they them and Collart did What they could to Fix what they could fix



29. See diagram: Mark you seat with an X. Identify the seats of anyone sitting around you that you can remember by writing their names and drawing an arrow to their seats.





### WARNING ADVISEMENT ABOUT STATEMENTS **REGARDING ORIGIN OF DISEASE OR INJURY** COMPLIANCE WITH SECTION 0221 OF JAGINST 5800.7G Ch-1

| <sub>I, (</sub> b) (6 | 5)                                                              | have been advised that:                                                                                                                              |
|-----------------------|-----------------------------------------------------------------|------------------------------------------------------------------------------------------------------------------------------------------------------|
| dis                   |                                                                 | g whether or not my injury/disease, sustained or<br>as incurred in the line of dut