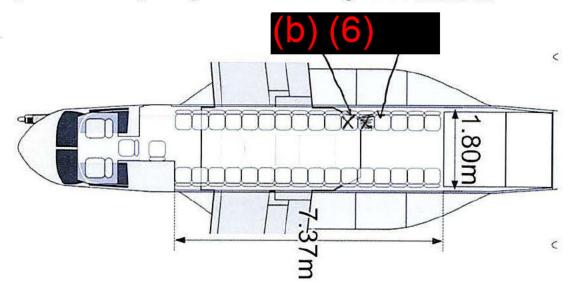

E FIRE FROM THE COCKPIT

23. Did you unbuckle your restraints prior to the crash? Did you observe anyone else unbuckle their restraint prior to the crash? If so, who? NO, OLD NO



24. What happened to you once the Osprey crashed (how you got out, what you observed, etc.)? N/A

- 25. Did you encounter difficulties with your body armor and/or Kevlar? If so, please describe them. N/A-
- 26. How were you rescued? WA

27. Describe the quality of medical care you received after the mishap?  $N/P_{\rm c}$ 

28. Do you have any information that would be helpful to our investigation that we have not asked you? I believe So.



29. See diagram: Mark you seat with an X. Identify the seats of anyone sitting around you that you can remember by writing their names and drawing an arrow to their seats.





# WARNING ADVISEMENT ABOUT STATEMENTS REGARDING ORIGIN OF DISEASE OR INJURY COMPLIANCE WITH SECTION 0221 OF JAGINST 5800.7G Ch-1

| I,(                  | have been advised that:                                                                                                                                                                                                                                |
|----------------------|--------------------------------------------------------------------------------------------------------------------------------------------------------------------------------------------------------------------------------------------------------|
| (b) (6)              | Questions have arisen concerning whether or not my injury/disease, sustained or discovered on