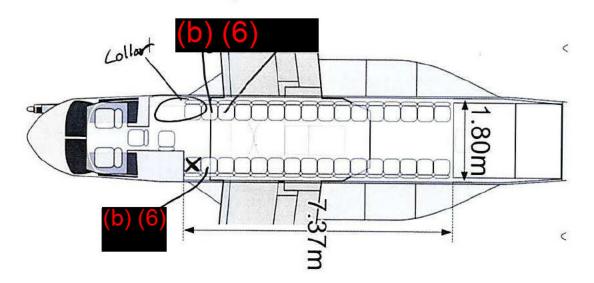

(b) (6) out, he was unconscious by the ramp, so we had to go around them. A lot of the ground outside was on fire,

25. Did you encounter difficulties with your body armor and/or Kevlar? If so, please describe them.

No.

26. How were you rescued?

The Aussics echeloned us away from the site by injury priority, They drove us to the airfield on some kind of trucks.

27. Describe the quality of medical care you received after the mishap? It was good, very thorough,

28. Do you have any information that would be helpful to our investigation that we have not asked you?

Not that I can think of.

(D) (6) Initials \_\_\_\_\_ 29. See diagram: Mark you seat with an X. Identify the seats of anyone sitting around you that you can remember by writing their names and drawing an arrow to their seats.





#### WARNING ADVISEMENT ABOUT STATEMENTS **REGARDING ORIGIN OF DISEASE OR INJURY** COMPLIANCE WITH SECTION 0221 OF JAGINST 5800.7G Ch-1



Date







Witness Name/Rate/Grade/Unit/Telephone Number

#### PRIVACY ACT STATEMENT



Today, 09/13, 2023, Iacknowledge that I have received the following advisement under the guidelines of the Privacy Act.

This statement is provided in compliance with the provisions of the Privacy Act of 1974 (Public Law 93-579) which requires that Federal agencies must inform individuals who are requested to furnish personal information about themselves as to certain facts regarding the information requested below.

*I.* <u>AUTHORITY</u>: 5 U.S.C. 301; 10 U.S.C. 972, 1201-1221, 2733, 2734-2734b., 2737, 5013, 5031-5036, 5131-5150, 5947, 6148, 7205, 7622-7623; 28