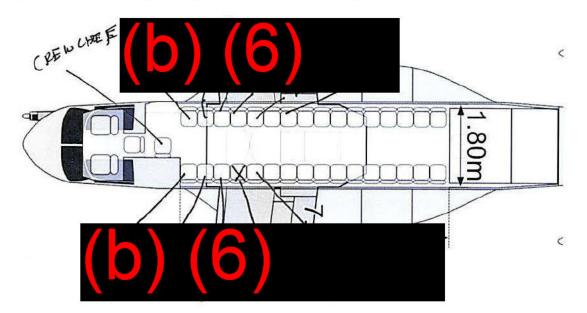

OF AFRICHART, LANE WAS CUT (D) (G), MUSELF DRAGGED CASUALLY 200(4) M (D) (G) GUND MUSELF (ONFUCTED TCCC, AND I WROFE UD 9- LANE AND IONTANUED ASSASSANCE ONER TAME AIR CRAFT SEEMED 25. Did you encounter difficulties with your body armor and/or Kevlar? If so, please describe them. NO

26. How were you rescued? 6800ND EVAC BY AUSTARLANS PUT IN BED UF THETR VIC

27. Describe the quality of medical care you received after the mishap?

FAST QUILL BUT SEIMED RUSHED TO GET ME OUT OF HOSPITAL

28. Do you have any information that would be helpful to our investigation that we have not asked you? LIKE TO GIVE UFRBAL STATEMENT



29. See diagram: Mark you seat with an X. Identify the seats of anyone sitting around you that you can remember by writing their names and drawing an arrow to their seats.





#### WARNING ADVISEMENT ABOUT STATEMENTS REGARDING ORIGIN OF DISEASE OR INJURY COMPLIANCE WITH SECTION 0221 OF JAGINST 5800.7G Ch-1

| I,     | have been advised that:                                                                                                                                                                                                                                |
|--------|--------------------------------------------------------------------------------------------------------------------------------------------------------------------------------------------------------------------------------------------------------|
| (b) (6 | Questions have arisen concerning whether or not my injury/disease, sustained or discovered on $\underline{AuG 27}$ 2023, was incurre