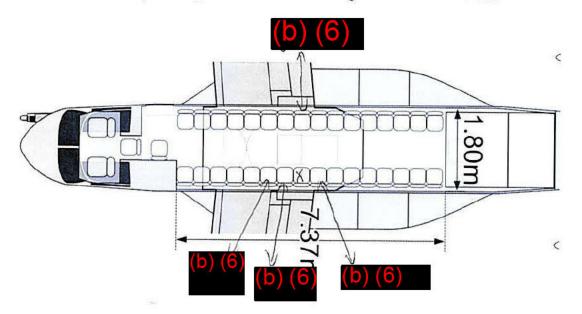

|    | (b) (b)                                               |
|----|-------------------------------------------------------|
| 1  | A. Yes, sir.                                          |
| 2  | Q no concerns from your point of view as              |
| 3  | you understood it?                                    |
| 4  | A. No.                                                |
| 5  | Q. I also understand there was some back and          |
| 6  | forth between the V-22's and the GCE in particular on |
| 7  | how many packs are going to get on the aircraft, how  |
| 8  | many waves per zone, per objective area, if you will, |
| 9  | that were going to have to be worked.                 |
| 10 | Do you remember that?                                 |
| 11 | A. Yeah. A little bit. So originally, we were         |
| 12 | supposed to have a C-17 insert as well.               |
| 13 | Q. A C-17 or                                          |
| 14 | A. The Australian                                     |
| 15 | Q. Okay.                                              |
| 16 | A. Or excuse me.                                      |
| 17 | Q. Maybe a C-27. Does that make sound                 |
| 18 | better?                                               |
| 19 | A. Probably that one, sir.                            |
| 20 | Q. Okay.                                              |
| 21 | A. They were supposed to be, but that fell off        |
| 22 | probably two or three days before the execution.      |
| 23 | Q. Okay.                                              |
| 24 | A. But other than that, I don't think there           |
| 25 | were any concerns from the 22 pilots. I think they    |

Г

| 1  | just wanted to get their timeline solidified so they    |
|----|---------------------------------------------------------|
| 2  | knew when they could, like when they'd have to take     |
| 3  | off in order to hit the L hour that they were intending |
| 4  | because Alpaca and Cheetah were they just kind of       |
| 5  | wanted to know, I think, that just to facilitate their  |
| 6  | planning.                                               |
| 7  | Q. Okay. And what and then what? So you                 |
| 8  | had you said something about LR.                        |
| 9  | Was there what why was do you                           |
| 10 | remember what the LR was?                               |
| 11 | A. It was 0920.                                         |
| 12 | Q. Okay. Do you know why that number that               |
| 13 | time was chosen?                                        |
| 14 | A. I do not, sir.                                       |
| 15 | Q. Okay. Okay. Did you ever hear any of the             |
| 16 | B-22's discussing fuel loads?                           |
| 17 | A. No. Not yet, sir.                                    |
| 18 | Q. Did you ever hear any of the B-22's                  |
| 19 | discussing the amount of the weight of the packs?       |
| 20 | A. No, sir.                                             |
| 21 | Q. Okay. No worries. Okay. Let's I'll                   |
| 22 | I'll I'll circle away from that, and we'll we'll        |
| 23 | talk relationships. So you've had how long were you     |
| 24 | working as the L&O here at Robertson Barracks?          |
| 25 | A. I showed up here 7:30 that morning.                  |