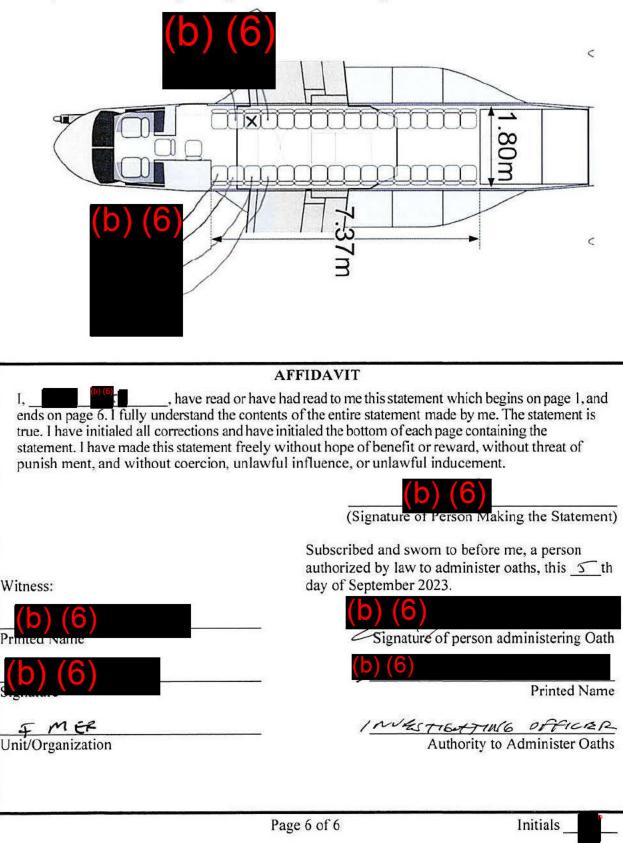

(b) (6)

Enclosure (27)

Oh. So I think that was two days prior. 1 Α. Ι 2 was there for that. 3 0. Okay. 4 Α. I was there for that. 5 Q. Yeah. Okay. 6 Yes. I don't remember --Α. 7 Q. So that was on Friday? 8 Α. I don't remember the exact date. 9 Okay. Q. I just know it was prior to. 10 Α. 11 Okay. Got it. So you were there for that Q. 12 mission planning? 13 Α. Yes. 14 So everyone is around the map, talking 0. through ground --15 16 Α. Uh-huh. -- tactical plan, landing plan, air movement 17 Q. plan, loading and staging, the standards of assault 18 support life, right? Okay. Got it. But you were also 19 -- so you did the mission planning. You were part of 20 21 the mission planning for that. 22 What did you focus on when you were helping be part of the mission planning? And again, give me 23 context from your --24 25 Yeah. So my task was pretty much timeline -Α.

|          | (b) (6)                                                 |
|----------|---------------------------------------------------------|
| 1        | _                                                       |
| 2        | Q. Okay. Okay.                                          |
| 3        | A to see if we could because we were                    |
| 4        | notionally providing close air support in the objective |
| 5        | area. So our flight lead, who was the section leader    |
| 6        | for the event, wanted to know, like, if there was a     |
| 7        | timeline that we'd be able to provide continuous cast.  |
| 8        | So I was working timelines for both objective area,     |
| 9        | Alpaca, and Cheetah.                                    |
| 10       | Q. Okay.                                                |
| 11       | A. Yeah.                                                |
| 12       | Q. Okay. So I want to make sure I understand            |
| 13       | this because when you say timeline, I'm thinking master |
| 14       | timeline for the event.                                 |
| 15       | Was that your task, or was that                         |
| 16       | A. So not master timeline for the event.                |
| 17       | Q. Okay.                                                |
| 18       | A. I was more focused on H-1's and then just            |
| 19       | providing because we had two sections providing         |
| 20       | overlap                                                 |
| 21       |                                                         |
|          | Q. Yep.                                                 |
| 22       | Q. Yep.<br>A of CAS so that                             |
|          |                                                         |
| 22       | A of CAS so that                                        |
| 22<br>23 | A of CAS so that<br>Q. Okay.                            |