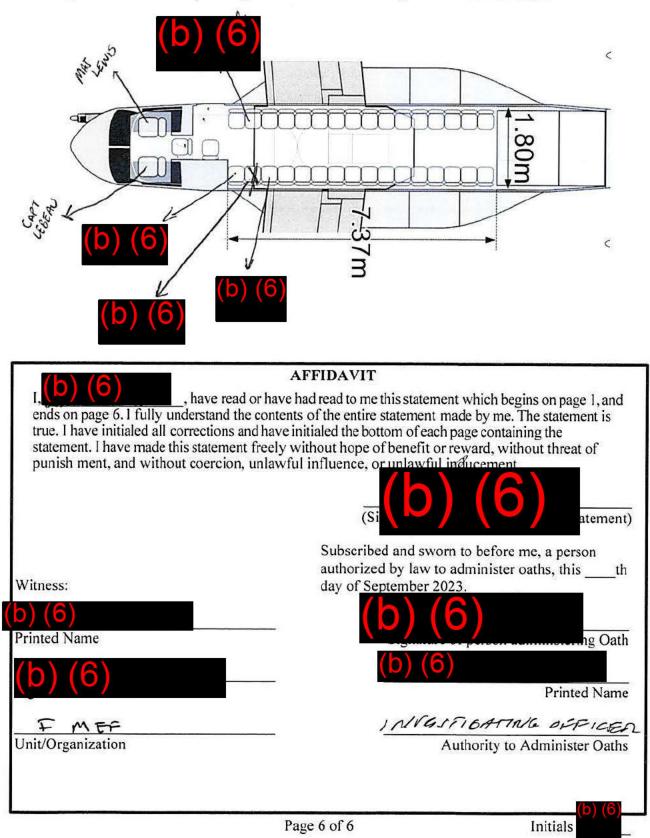

REAR TO EVACUATE.
- " 3-4 MARINES WERE WORKING ON EXTRACTING CREW CHIEF WHO WAS NINOVED AT REAR OF AIRCRAFT.
  - 25. Did you encounter difficulties with your body armor and/or Kevlar? If so, please describe them.

26. How were you rescued?

VIA ADF VEHICLES.

27. Describe the quality of medical care you received after the mishap?

INITIAL TRIAGE BY LOCAL NURSES AND CARFFLIGHT AT PHEFETERIZMOOR AIRFIELD MOVED VIA NT POLICE AIRPLANE TO RAAF DARWIN. TREATED BY MEF-D ROLEZ, THEN TO ROYAL BARWIN HOSPITAL FR.

28. Do you have any information that would be helpful to our investigation that we have not asked you?

NIA



NO.

29. See diagram: Mark you seat with an X. Identify the seats of anyone sitting around you that you can remember by writing their names and drawing an arrow to their seats.



# WARNING ADVISEMENT ABOUT STATEMENTS REGARDING ORIGIN OF DISEASE OR INJURY COMPLIANCE WITH SECTION 0221 OF JAGINST 5800.7G Ch-1

| b) (6)                                                    | have been advised that:                                                                                                                                                 |
|-----------------------------------------------------------|-------------------------------------------------------------------------------------------------------------------------------------------------------------------------|
|                                                           | ncerning whether or not my injury/disease, sustained or 023, was incurred in the line of duty or as a result of my