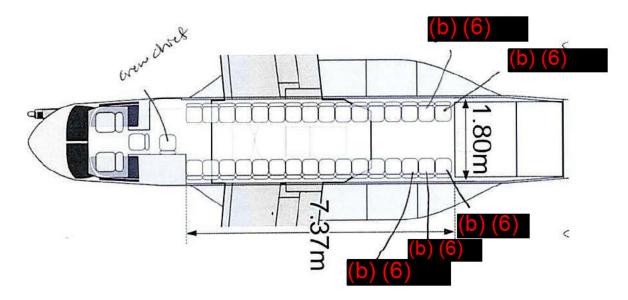

mp and outside.



24. What happened to you once the Osprey crashed (how you got out, what you observed,

etc.)? I got up, my leg was stuck in between mainpacks, it was in pain. Manines were exiting while I was trying to get up, I grabbed the seat to my right, with my night hand, gI stood up and ran out.

25. Did you encounter difficulties with your body armor and/or Kevlar? If so, please describe them.

26. How were you rescued?

27. Describe the quality of medical care you received after the mishap? Excellent

,

28. Do you have any information that would be helpful to our investigation that we have not asked you?



29. See diagram: Mark you seat with an X. Identify the seats of anyone sitting around you that you can remember by writing their names and drawing an arrow to their seats.





# WARNING ADVISEMENT ABOUT STATEMENTS REGARDING ORIGIN OF DISEASE OR INJURY COMPLIANCE WITH SECTION 0221 OF JAGINST 5800.7G Ch-1

| ı,_ <mark>(b) (6)</mark>