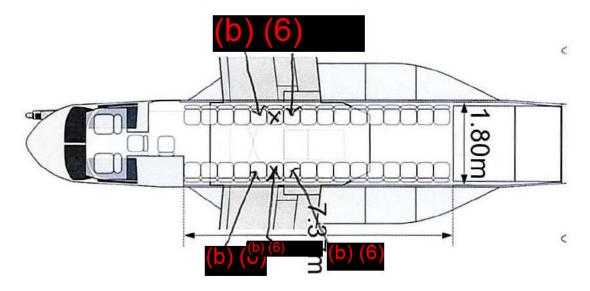

ONG WITH A REDDISH! ORAGES ORANGISH COLOR. I USED THE FEELING OF THE MARINE ON MY LEFT TO FOLLOW HIM OUT THE BACK HATCH.

25. Did you encounter difficulties with your body armor and/or Kevlar? If so, please describe them.
MO

26. How were you rescued?

AUSTRALIAN DEFENCE FORCE DROVE VS ON VEHICLES TO THE AIRFIELD.

27. Describe the quality of medical care you received after the mishap?

REALLY GOOD. NURSES AT AIRFIELD KEPT CHECK ON ME, CORPSMAN AT ROLE 2 FACILITY GOT MY VITALS AND WRAPPED MY ARM TO KEEP IT STABLE.

28. Do you have any information that would be helpful to our investigation that we have not asked you?



29. See diagram: Mark you seat with an X. Identify the seats of anyone sitting around you that you can remember by writing their names and drawing an arrow to their seats.





### WARNING ADVISEMENT ABOUT STATEMENTS REGARDING ORIGIN OF DISEASE OR INJURY COMPLIANCE WITH SECTION 0221 OF JAGINST 5800.7G Ch-1







Witness Name/Rate/Grade/Unit/Telephone Number

#### PRIVACY ACT STATEMENT



Today, <u>See</u>, <u>5</u>, 2023, I acknowledge that I have received the following advisement under the guidelines of the Privacy Act.

This statement is provided in compliance with the provisions of the Privacy Act of 1974 (Public Law 93-579) which requires that Federal agencies must inform individuals who are requested to furnish personal information about themselves as to certain facts regarding the information requested below.

*I.* <u>AUTHORITY</u>: 5 U.S.C. 301; 10 U.S.C. 972, 1201-1221, 2733, 2734-2734b., 2737, 5013, 5031-5036, 5131-5150, 5947, 6148, 7205, 7622-7623;