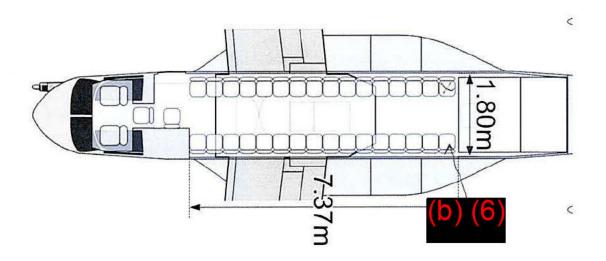

ADED FITEN HANDED ME HIS PEFER BEFERE LOING BACK TO HELP LET (b) (6 I HAND ED THE RIFLE TO GO ASSIST, AT CEAST & PEOPLE HAD GOTTER (6) UNSTUCK FROM THE AND FRAME AND BEGAN DRAWING ALLAST TO THE CCP. 19 SELF, (b) (6) 25. Did you encounter difficulties with your body armor and/or Kevlar? If so, please describe AREIS UPTERS THINGS INDE THEARECOAFT NU BELANTO Pro Espine

26. How were you rescued?

CTC VEHICLE

27. Describe the quality of medical care you received after the mishap?

6000, RECONCIONO

28. Do you have any information that would be helpful to our investigation that we have not asked you?

I DI NOT PELENT SO



29. See diagram: Mark you seat with an X. Identify the seats of anyone sitting around you that you can remember by writing their names and drawing an arrow to their seats.





# WARNING ADVISEMENT ABOUT STATEMENTS **REGARDING ORIGIN OF DISEASE OR INJURY**

| (6) have been advised that:                                                                                                                                                                                                                           |
|-------------------------------------------------------------------------------------------------------------------------------------------------------------------------------------------------------------------------------------------------------|
| puestions have arisen concerning whether or not my injury/disease, sustained or iscovered on $21 \text{ MM}$ 2023, was incurred in the line of duty or as a result of my wn misconduct;