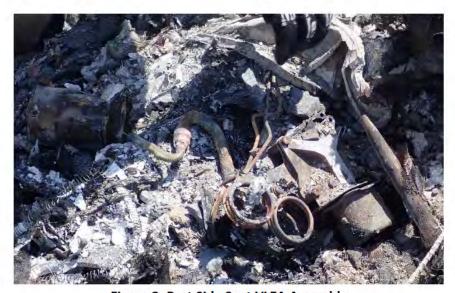

#### **Pilot Seats**

Both pilot seat were substantially damaged by the post-crash fire. Except for ceramic armor, both seat buckets were completely consumed. Components of both seat support frames were found and the Variable Load Energy Absorbers (VLEA) were intact. Neither of the seat support structures were recovered attached to bulk head structure. The weight settings for the VLEAs could not be determined due to thermal damage. The energy absorbers were measured and neither seat stroked. Figure 2 and figure 3 below shows the VLEA assemblies for the pilot seats.

Figure 2: Port Side Seat VLEA Assembly

Enclosure (67)

Figure 3: Starboard Seat VLEA Assembly and Support Structure

While no webbing was recovered for the restraint systems, both rotary buckles were recovered in close proximity to the seat support structures. Both experienced thermal damage to varying degrees. One of the rotary buckles was recovered with all four restraint tangs still secured as seen on the right in figure 4 below. The other buckle had its face completely consumed by fire and an adjustment clip from a CMU-38 fused to it. All four tangs were unsecured. Three of the four tangs were in the immediate vicinity to include the two shoulder strap tangs and a single lap belt tang. The other lap belt tang was recovered roughly three feet away, near pieces of ALSS. None of the restraint tangs were bent on either buckle. The condition of the buckles can be seen below.