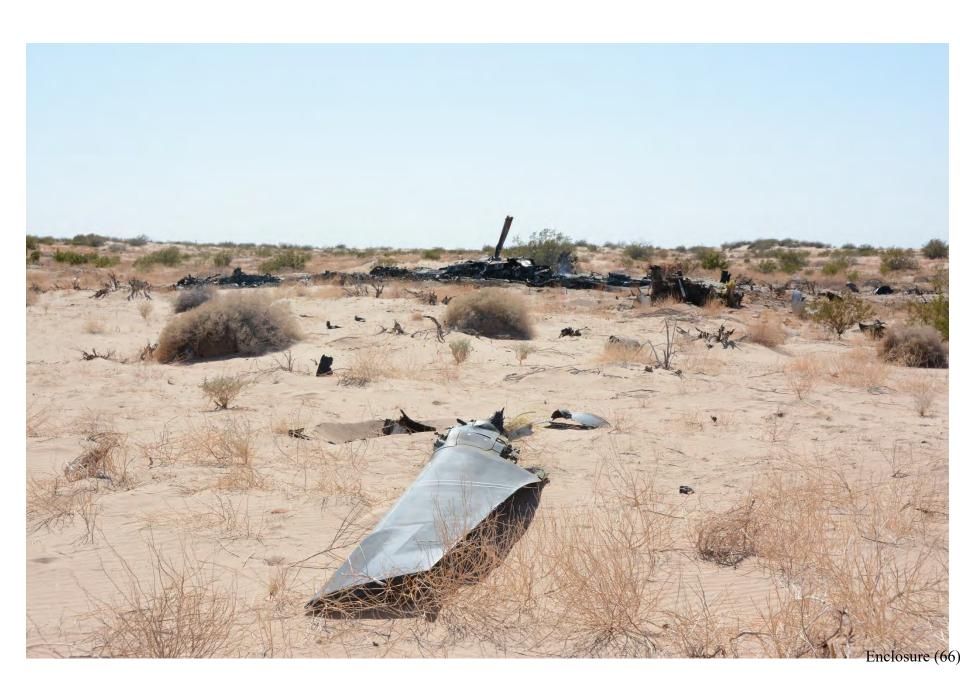

# MA1 Crash Site Photos

Enclosure (66)

Enclosure (66)

June 13, 2022 El Centro, California

From: Mishap Investigation Support Team (MIST)

To: VMM-364 Aviation Mishap Board (AMB)

Title: Report containing findings from the in-field investigation concerning the VMM-364 class A mishap involving an MV-22B, Aircraft BUNO #168018 which occurred on 8 June 2022.

#### **Aircraft Wreckage**

The aircraft broke up during the mishap and experienced substantial thermal damage post-crash. Aircraft components were found in abnormal positions. Troop seat components were found forward of cockpit bulkhead structure. There was significant damage observed on the pilot seat bulkhead tracks. The pilot seat support structures were recovered in very close proximity to each other and they were not attached to any aircraft structure.