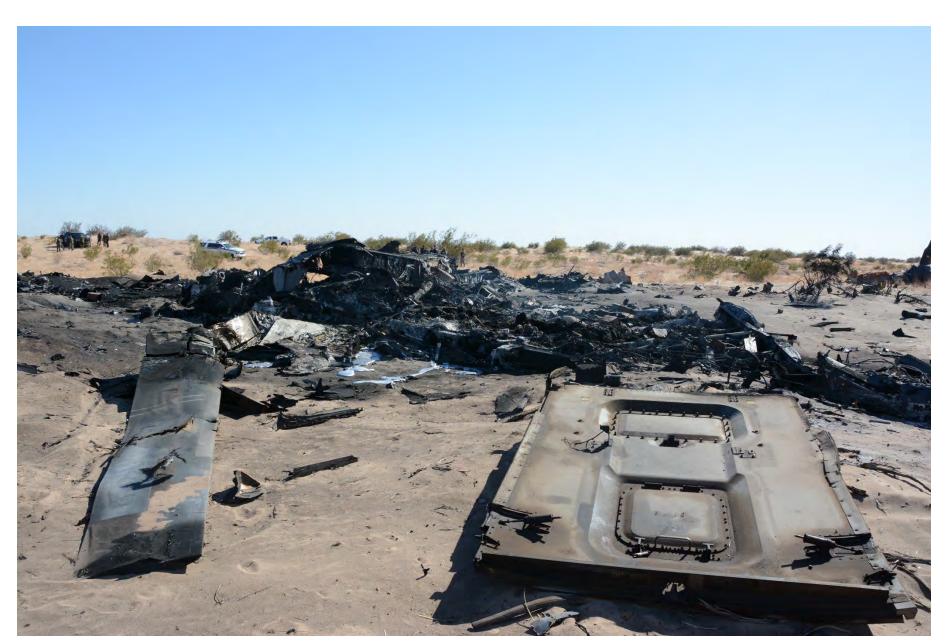

### Swift 11 Crash Site approximately 150m x 150m

Longitudinal Axis ~150/~330 degrees (magnetic)

#### **Aircraft Wreckage**

The aircraft broke up during the mishap and experienced substantial thermal damage post-crash. Aircraft components were found in abnormal positions. Troop seat components were found forward of cockpit bulkhead structure. There was significant damage observed on the pilot seat bulkhead tracks. The pilot seat support structures were recovered in very close proximity to each other and they were not attached to any aircraft structure.