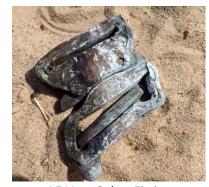

#### **Aviation Life Support Systems (ALSS)**

There were components of the ALSS for each of the five aircrew found in the wreckage. With an exception to some survival items found forward and right of the cockpit, there was substantial thermal damage to the ALSS found. None of the survival vest ensembles were recovered intact. While some components of the survival vests were found, including all 5 CSEL radios, most of the ALSS was consumed in the post-crash fire. There was a visor cover, and both a day and night visor found forward and to the right of the cockpit, but none of the HGU-84's were recovered. The figures below show some of the ALSS components recovered.

CMU-37 Snap Hook and D-Ring

AE Vest Cobra Fitting

Visor Cover