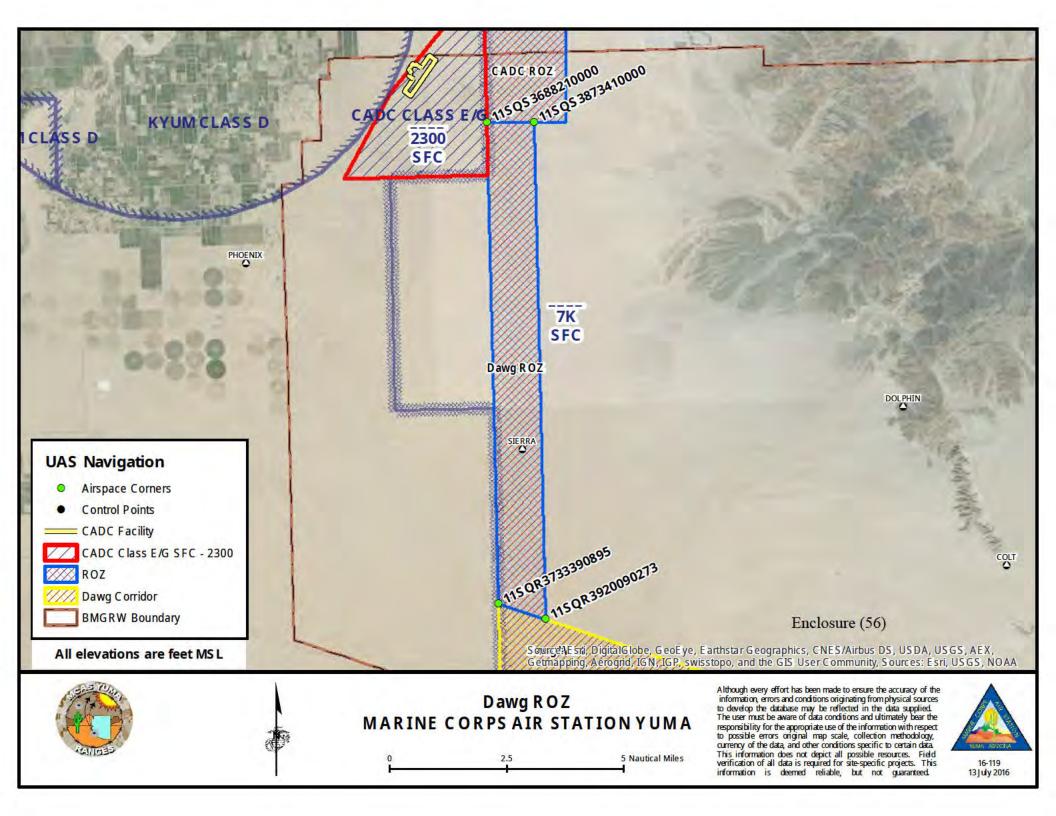

#### **CADC ROZ**

| POINT_ID | MGRS            | Latitude      | Longtitude     |
|----------|-----------------|---------------|----------------|
| Α        | 11SQS3676315000 | 32° 38' 50" N | 114° 28' 33" W |
| В        | 11SQS4000015000 | 32° 38' 48" N | 114° 26' 29" W |
| С        | 11SQS4000010000 | 32° 36' 5" N  | 114° 26' 33" W |
| D        | 11SQS3688210000 | 32° 36' 8" N  | 114° 28' 33" W |

#### Dawg ROZ

| POINT_ID | MGRS            | Latitude      | Longtitude     |
|----------|-----------------|---------------|----------------|
| Α        | 11SQS3688210000 | 32° 36' 8" N  | 114° 28' 33" W |
| В        | 11SQS3873410000 | 32° 36' 6" N  | 114° 27' 22" W |
| С        | 11SQR3920090273 | 32° 25' 26" N | 114° 27' 22" W |
| D        | 11SQR3733390895 | 32° 25' 48" N | 114° 28' 33" W |