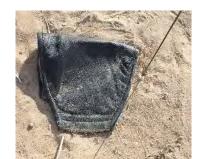

#### **Aviation Life Support Systems (ALSS)**

There were components of the ALSS for each of the five aircrew found in the wreckage. With an exception to some survival items found forward and right of the cockpit, there was substantial thermal damage to the ALSS found. None of the survival vest ensembles were recovered intact. While some components of the survival vests were found, including all 5 CSEL radios, most of the ALSS was consumed in the post-crash fire. There was a visor cover, and both a day and night visor found forward and to the right of the cockpit, but none of the HGU-84's were recovered. The figures below show some of the ALSS components recovered.

CMU-37 Snap Hook and D-Ring

AE Vest Cobra Fitting

Visor Cover