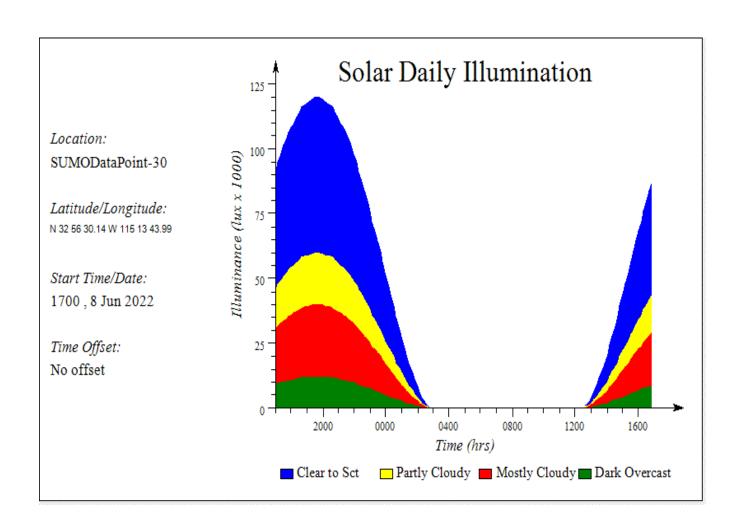

#### Solar / Lunar Site Summary Table

Location: SUMODataPoint-30 Latitude: N 32 56 30.14

Longitude: W 115 13 43.99

#### Solar Data:

Sunrise: 1232 0248 Sunset: Begin Civil Twilight: 1204 End Civil Twilight: 0316 Begin Nautical Twilight: 1129 End Nautical Twilight: 0351 Longitudinal Passage Time: 1940 Longitudinal Passage Altitude: 80.0 Hours of Daylight: 1416 Start Date: 6/8/2022

#### Lunar Data:

Moonrise: 2043
Moonset: 0841
Longitudinal Passage Time: 0216
Longitudinal Passage Altitude: 63.6
% Illumination 58