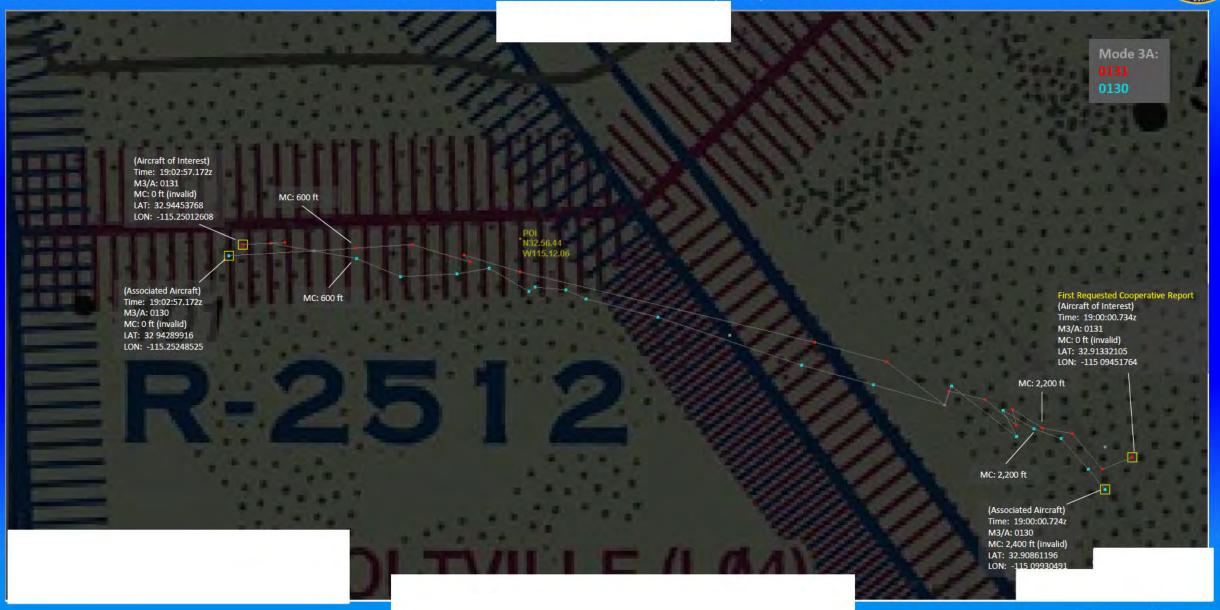

### 84 RADES Data Reduction: 2022-06-08 (NSC), 1900z-1930z

## 84 RADES Data Reduction: 2022-06-08 (NSC), 1900z-1903z