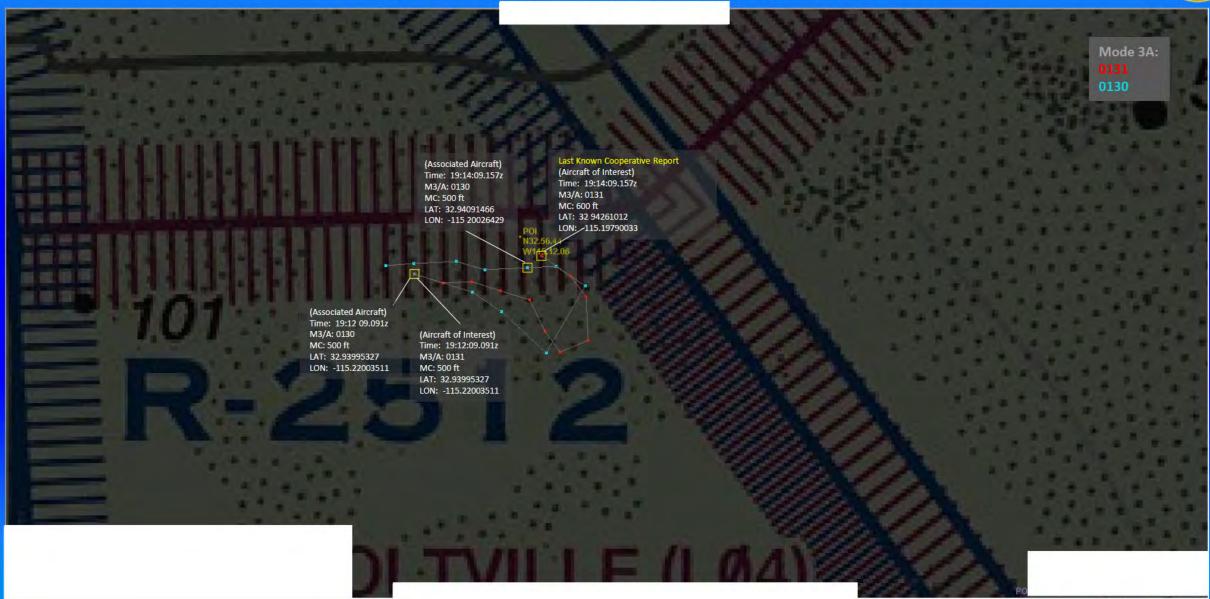

## 84 RADES Data Reduction: 2022-06-08 (NSC), 1909z-1912z

## 84 RADES Data Reduction: 2022-06-08 (NSC), 1912z-1915z