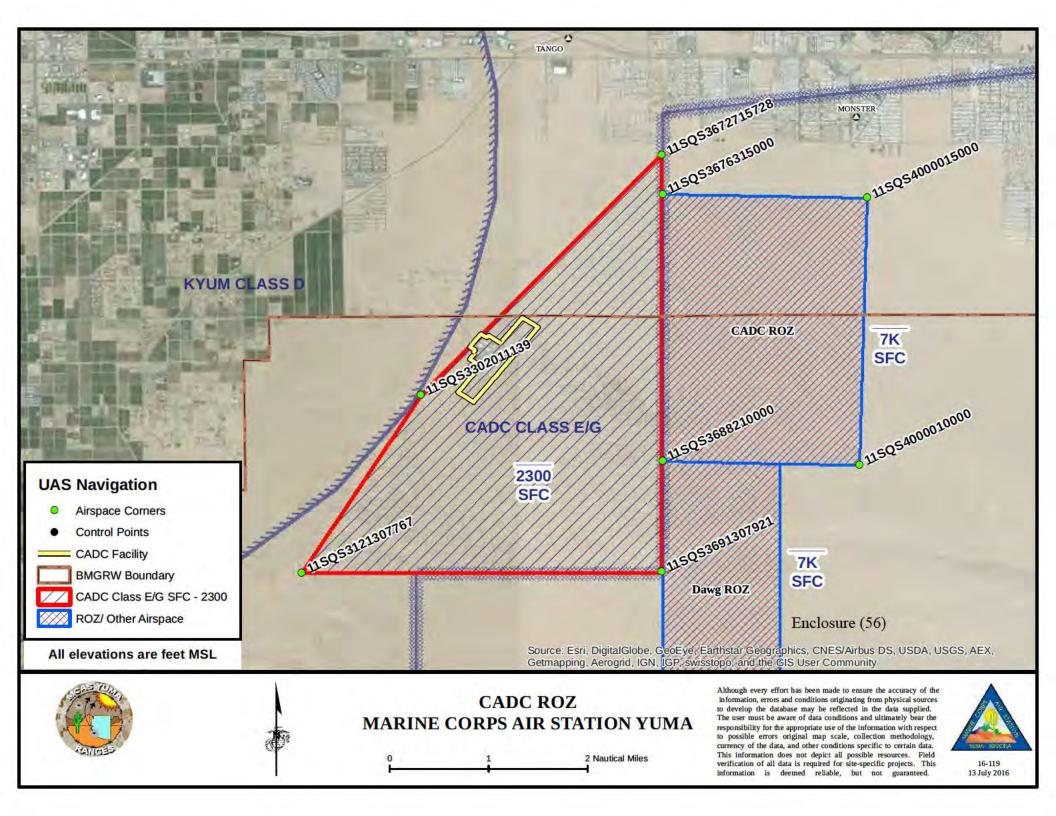

#### CADC Class E/G

| POINT_ID | MGRS            | Latitude      | Longtitude     |
|----------|-----------------|---------------|----------------|
| 1        | 11SQS3672715728 | 32° 39' 14" N | 114° 28' 34" W |
| 2        | 11SQS3691307921 | 32° 35' 0" N  | 114° 28' 34" W |
| 3        | 11SQS3121307767 | 32° 35' 0" N  | 114° 32' 12" W |
| 4        | 11SQS3302011139 | 32° 36′ 48″ N | 114° 31' 0" W  |

#### **CADC ROZ**

| POINT_ID | MGRS            | Latitude      | Longtitude     |
|----------|-----------------|---------------|----------------|
| Α        | 11SQS3676315000 | 32° 38' 50" N | 114° 28' 33" W |
| В        | 11SQS4000015000 | 32° 38' 48" N | 114° 26' 29" W |
| С        | 11SQS4000010000 | 32° 36' 5" N  | 114° 26' 33" W |
| D        | 11SQS3688210000 | 32° 36' 8" N  | 114° 28' 33" W |

#### Dawg ROZ

| POINT_ID | MGRS            | Latitude      | Longtitude     |
|----------|-----------------|---------------|----------------|
| Α        | 11SQS3688210000 | 32° 36' 8" N  | 114° 28' 33" W |
| В        | 11SQS3873410000 | 32° 36' 6" N  | 114° 27' 22" W |
| С        | 11SQR3920090273 | 32° 25' 26" N | 114° 27' 22" W |
| D        | 11SQR3733390895 | 32° 25' 48" N | 114° 28' 33" W |