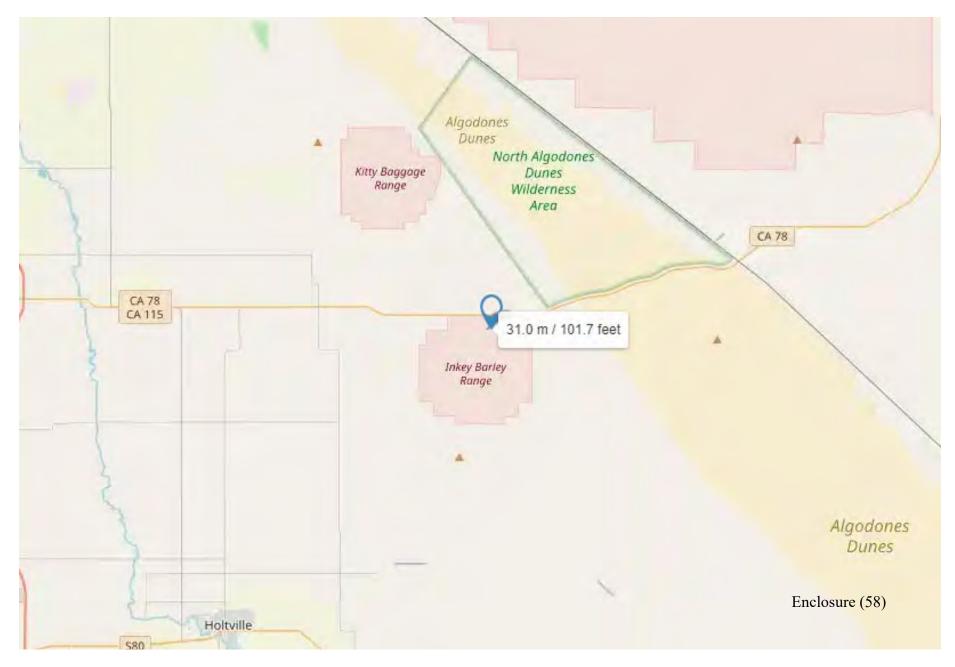

| 0/3/01/2                                   |
|                    |                                            |
| X0                 |                                            |
| arso               |                                            |
| 000                |                                            |
| 1530 I,            | HAVE ASSUMED THE DITTES OF WMM-364 aDO     |
| 0832 STII/12 +1    | AXIING OB. DELAYED FOR WEATHER             |
| 0834 5TH W/O K     |                                            |
| 9840 STIZ WIU      | KN FG                                      |
|                    |                                            |
| 1153 I,            | HAVE BEEN PROPERLY RELIEVED BY CAPT HARKIN |
| 1153 I,<br>1200 I, | HAVE ASSUMED THE DUTTES OF VMM-364         |



https://www.freemaptools.com/elevation-finder.htm

## SUMO

Location: Inky Barley (115 PS 65612 46221)

Date/Time: 8 Jun 2022

# SDI



Enclosure (60)

# SEAA



Enclosure (60)

# SLSS

#### Solar / Lunar Site Summary Table

Location: SUMODataPoint-30 Latitude: N 32 56 30.14

Longitude: W 115 13 43.99

#### Solar Data:

Sunrise: 1232 0248 Sunset: Begin Civil Twilight: 1204 End Civil Twilight: 0316 Begin Nautical Twilight: 1129 End Nautical Twilight: 0351 Longitudinal Passage Time: 1940 Longitudinal Passage Altitude: 80.0 Hours of Daylight: 1416 Start Date: 6/8/2022

Offset from Universal Time (UTC): No offset

#### Lunar Data:

Moonrise: 2043
Moonset: 0841
Longitudinal Passage Time: 0216
Longitudinal Passage Altitude: 63.6
% Illumination 58







## 84 RADES Data Reduction

2022-06-08 (