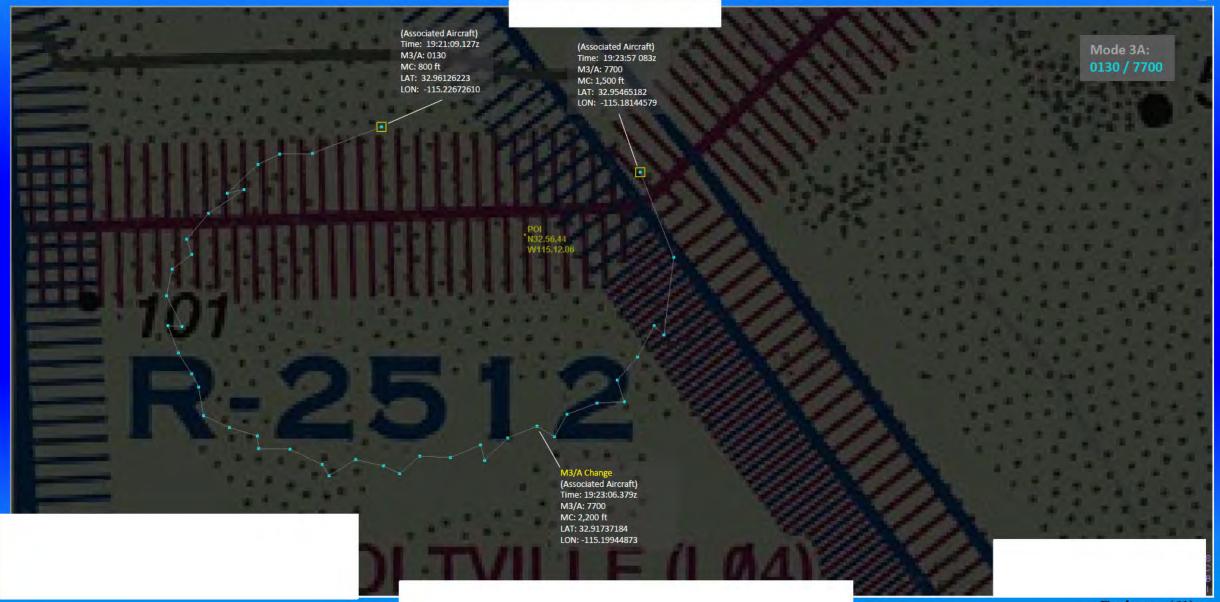

## 84 RADES Data Reduction: 2022-06-08 (NSC), 1918z-1921z

## 84 RADES Data Reduction: 2022-06-08 (NSC), 1921z-1924z

## 84 RADES Data Reduction: 2022-06-08 (NSC), 1924z-1927z