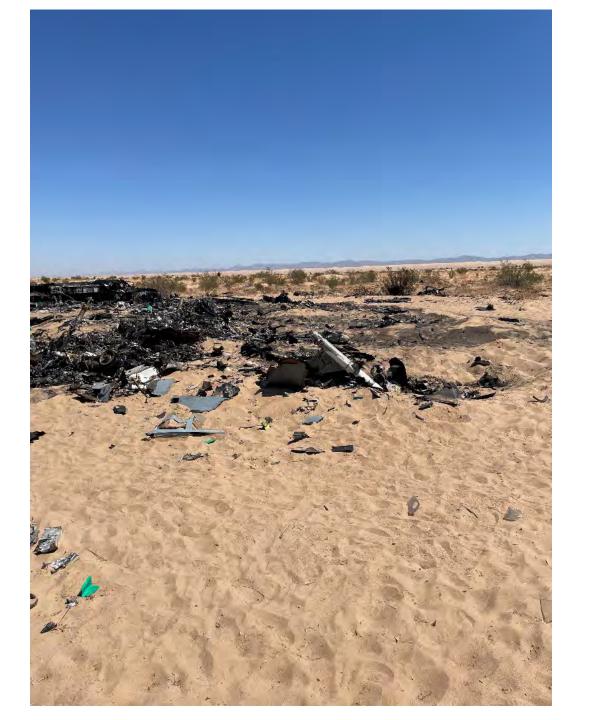

### Swift 11 Crash Site approximately 150m x 150m

Longitudinal Axis ~150/~330 degrees (magnetic)

# MA1 Crash Site Photos

Enclosure (66)

Enclosure (66)

June 13, 2022 El Centro, California

From: Mishap Investigation Support Team (MIST)

To: VMM-364 Aviation Mishap Board (AMB)

Title: Report containing findings from the in-field investigation concerning the VMM-364 class A mishap involving an MV-22B, Aircraft BUNO #168018 which occurred on 8 June 2022.

#### **Aircraft Wreckage**

The aircraft broke up during the mishap and experienced substantial thermal damage post-crash. Aircraft components were found in abnormal positions. Troop seat components were found forward of cockpit bulkhead structure. There was significant damage observed on the pilot seat bulkhead tracks. The pilot seat support structures were recovered in very close proximity to each other and they were not attached to any aircraft structure.