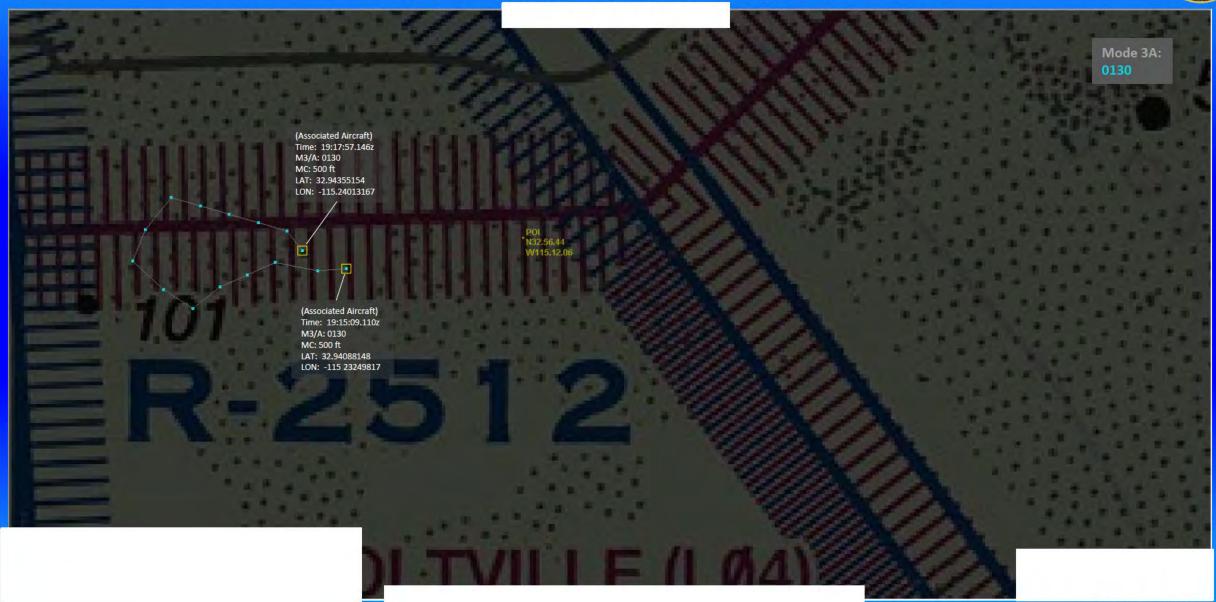

## 84 RADES Data Reduction: 2022-06-08 (NSC), 1915z-1918z

## 84 RADES Data Reduction: 2022-06-08 (NSC), 1918z-1921z