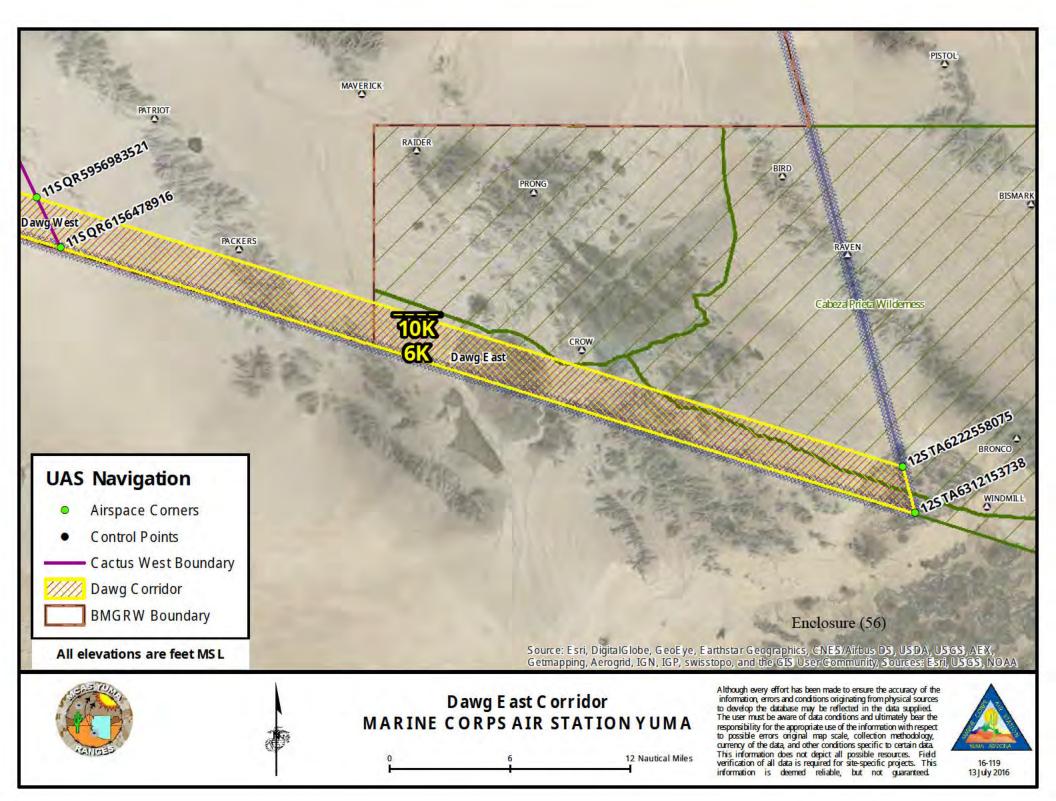

#### **Dawg East**

| POINT_ID | MGRS            | Latitude      | Longtitude     |
|----------|-----------------|---------------|----------------|
| Α        | 11SQR5956983521 | 32° 21' 31" N | 114° 14' 30" W |
| В        | 12STA6222558075 | 32° 8′ 2" N   | 113° 31' 14" W |
| С        | 12STA6312153738 | 32° 5′ 42″ N  | 113° 30' 36" W |
| D        | 11SQR6156478916 | 32° 19' 0" N  | 114° 13' 18" W |