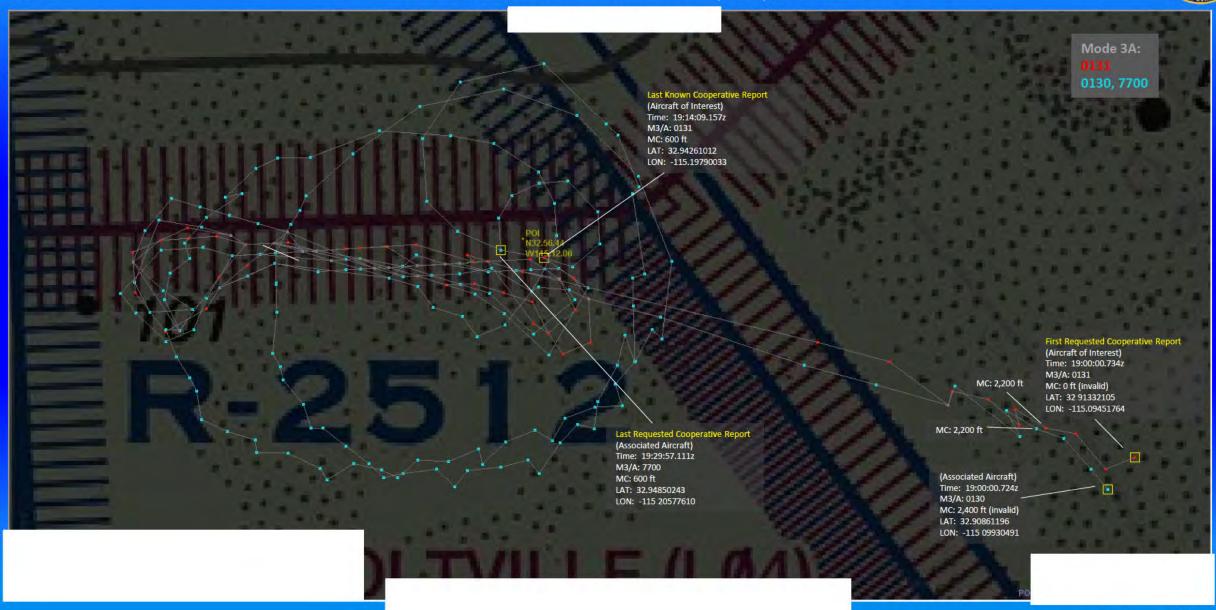

### 84 RADES Data Reduction: 2022-06-08 (NSC), 1900z-1930z

## 84 RADES Data Reduction: 2022-06-08 (NSC), 1927z-1930z

Report: Data Explorer - Aircraft Related, Track#=1474, [0131]

File: C:\Documents and Settings\Administrator\Desktop\INSTANT\08JUN22 ANOMOLY\_08JUN22 ANOMOLY, RNGW\08JUN22.Instant 08JUN22.Instant