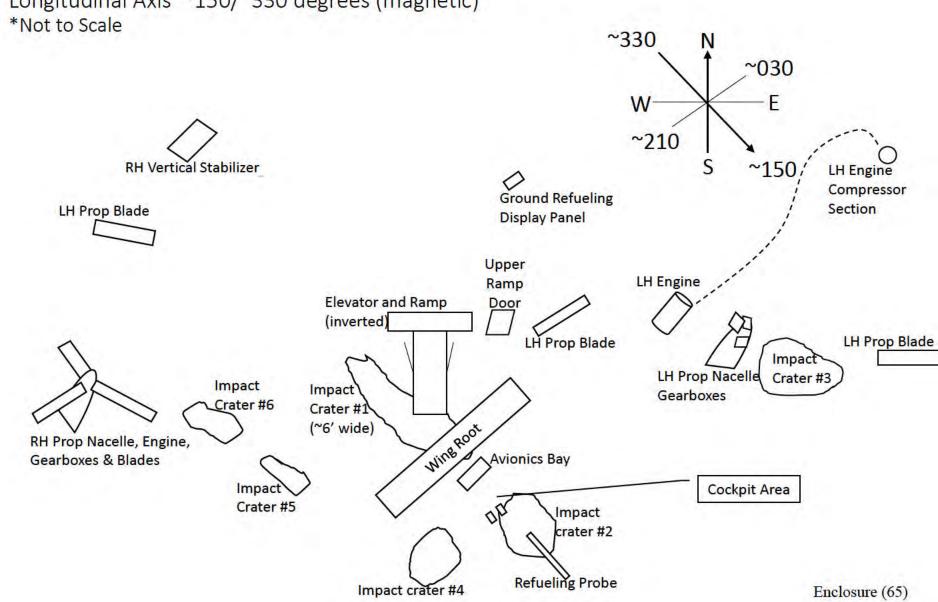

### Swift 11 Crash Site approximately 150m x 150m

Longitudinal Axis ~150/~330 degrees (magnetic)