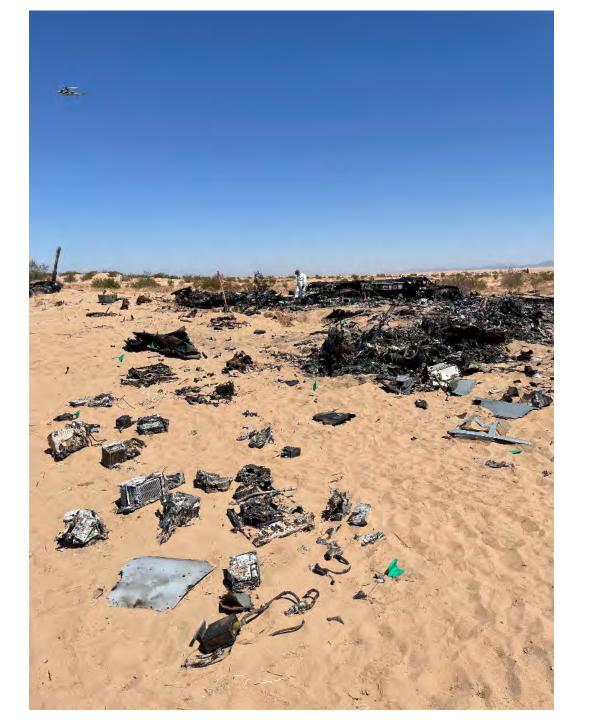

### Swift 11 Crash Site approximately 150m x 150m

Longitudinal Axis ~150/~330 degrees (magnetic)

# MA1 Crash Site Photos

Enclosure (66)

Enclosure (66)

June 13, 2022 El Centro, California

From: Mishap Investigation Support Team (MIST)

To: VMM-364 Aviation Mishap Board (AMB)

Title: Report containing findings from the in-field investigation concerning the VMM-364 class A mishap involving an MV-22B, Aircraft BUNO #168018 which occurred on 8 June 2022.

#### **Aircraft Wreckage**

The aircraft broke up during the mishap and experienced substantial thermal damage post-crash. Aircraft components were found in abnormal positions. Troop seat components were found forward of cockpit bulkhead structure. There was significant damage observed on the pilot seat bulkhead tracks. The pilot seat support structures were recovered in very close proximity to each other and they were not attached to any aircraft structure.