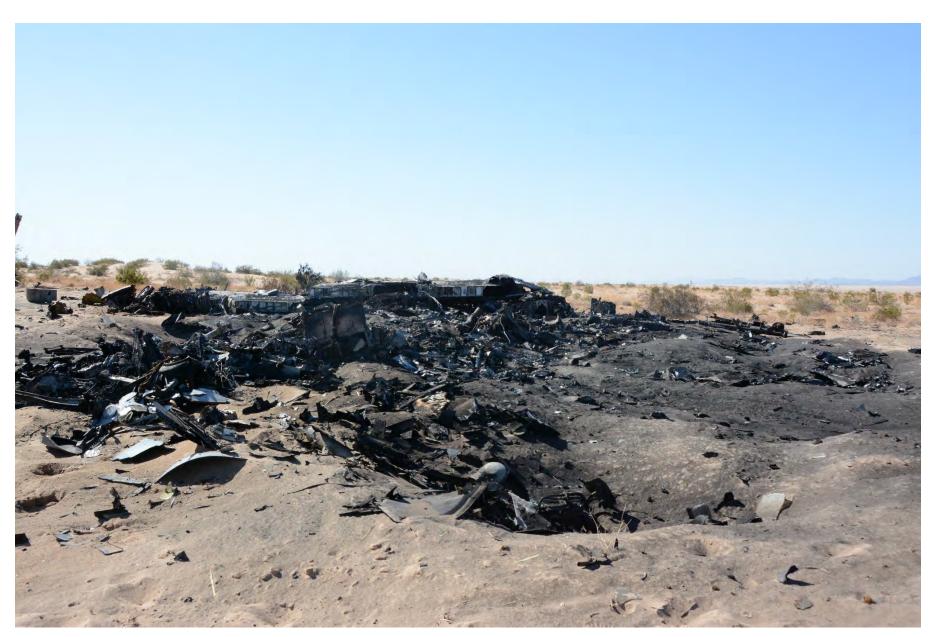

### Swift 11 Crash Site approximately 150m x 150m

Longitudinal Axis ~150/~330 degrees (magnetic)

#### **Aircraft Wreckage**

The aircraft broke up during the mishap and experienced substantial thermal damage post-crash. Aircraft components were found in abnormal positions. Troop seat components were found forward of cockpit bulkhead structure. There was significant damage observed on the pilot seat bulkhead tracks. The pilot seat support structures were recovered in very close proximity to each other and they were not attached to any aircraft structure.