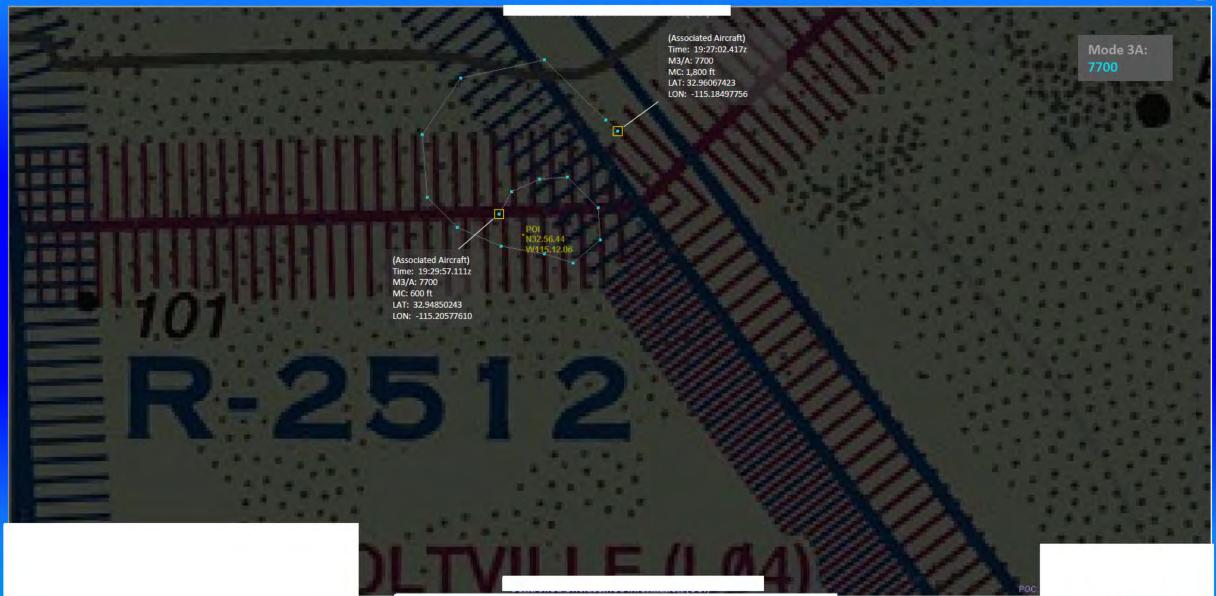

## 84 RADES Data Reduction: 2022-06-08 (NSC), 1927z-1930z

Report: Data Explorer - Aircraft Related, Track#=1474, [0131]

File: C:\Documents and Settings\Administrator\Desktop\INSTANT\08JUN22 ANOMOLY\_08JUN22 ANOMOLY, RNGW\08JUN22.Instant 08JUN22.Instant