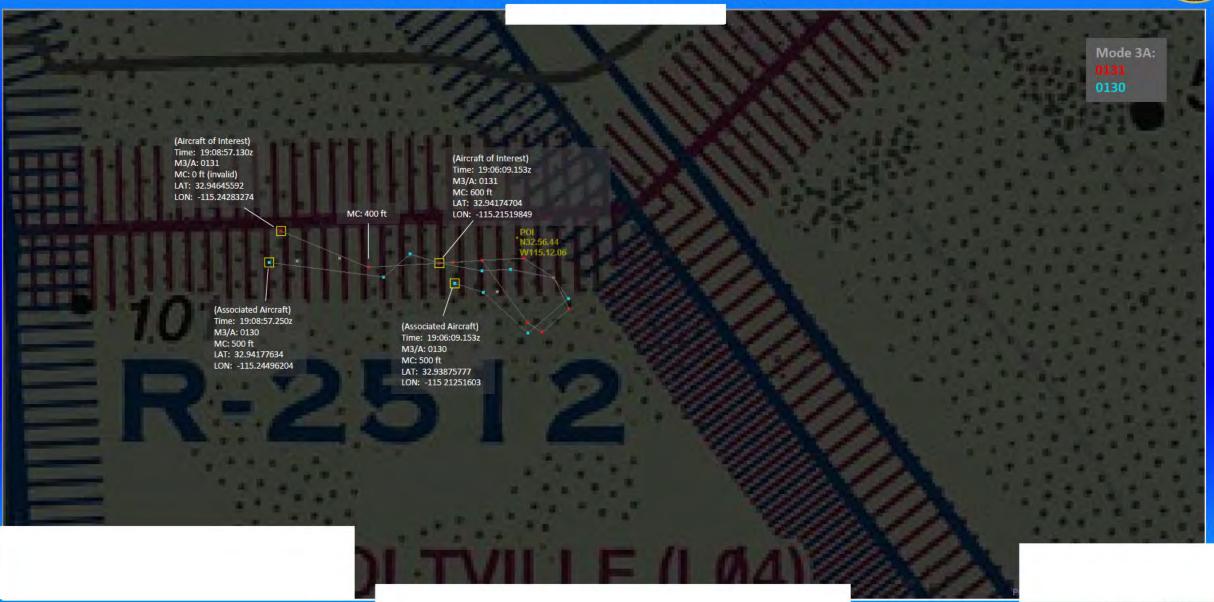

## 84 RADES Data Reduction: 2022-06-08 (NSC), 1906z-1909z

## 84 RADES Data Reduction: 2022-06-08 (NSC), 1909z-1912z