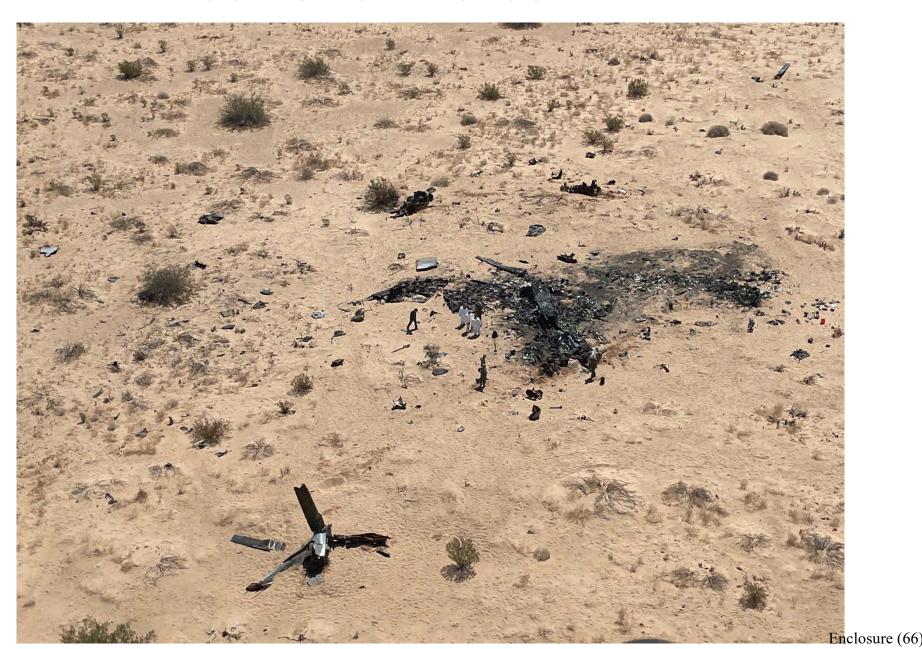

# MA1 Crash Site Photos

Enclosure (66)

Enclosure (66)

June 13, 2022 El Centro, California

From: Mishap Investigation Support Team (MIST)

To: VMM-364 Aviation Mishap Board (AMB)

Title: Report containing findings from the in-field investigation concerning the VMM-364 class A mishap involving an MV-22B, Aircraft BUNO #168018 which occurred on 8 June 2022.

#### **Aircraft Wreckage**

The aircraft broke up during the mishap and experienced substantial thermal damage post-crash. Aircraft components were found in abnormal positions. Troop seat components were found forward of cockpit bulkhead structure. There was significant damage observed on the pilot seat bulkhead tracks. The pilot seat support structures were recovered in very close proximity to each other and they were not attached to any aircraft structure.