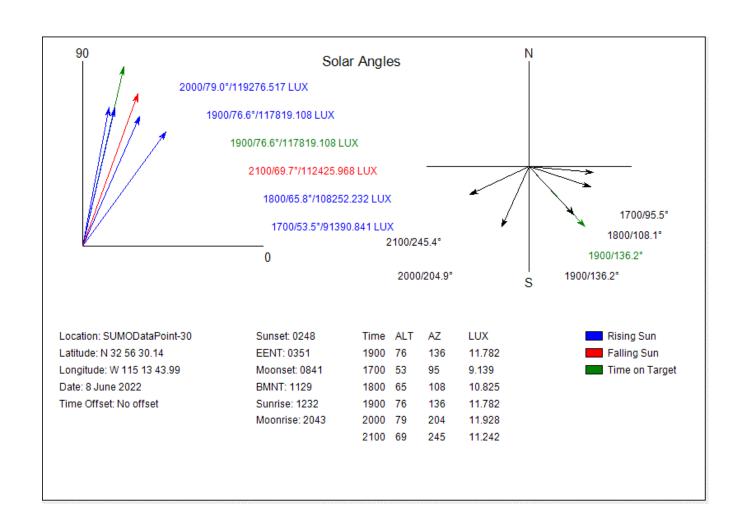

#### Solar / Lunar Site Summary Table

Location: SUMODataPoint-30 Latitude: N 32 56 30.14

Longitude: W 115 13 43.99

#### Solar Data:

Sunrise: 1232 0248 Sunset: Begin Civil Twilight: 1204 End Civil Twilight: 0316 Begin Nautical Twilight: 1129 End Nautical Twilight: 0351 Longitudinal Passage Time: 1940 Longitudinal Passage Altitude: 80.0 Hours of Daylight: 1416 Start Date: 6/8/2022

#### Lunar Data:

Moonrise: 2043
Moonset: 0841
Longitudinal Passage Time: 0216
Longitudinal Passage Altitude: 63.6
% Illumination 58