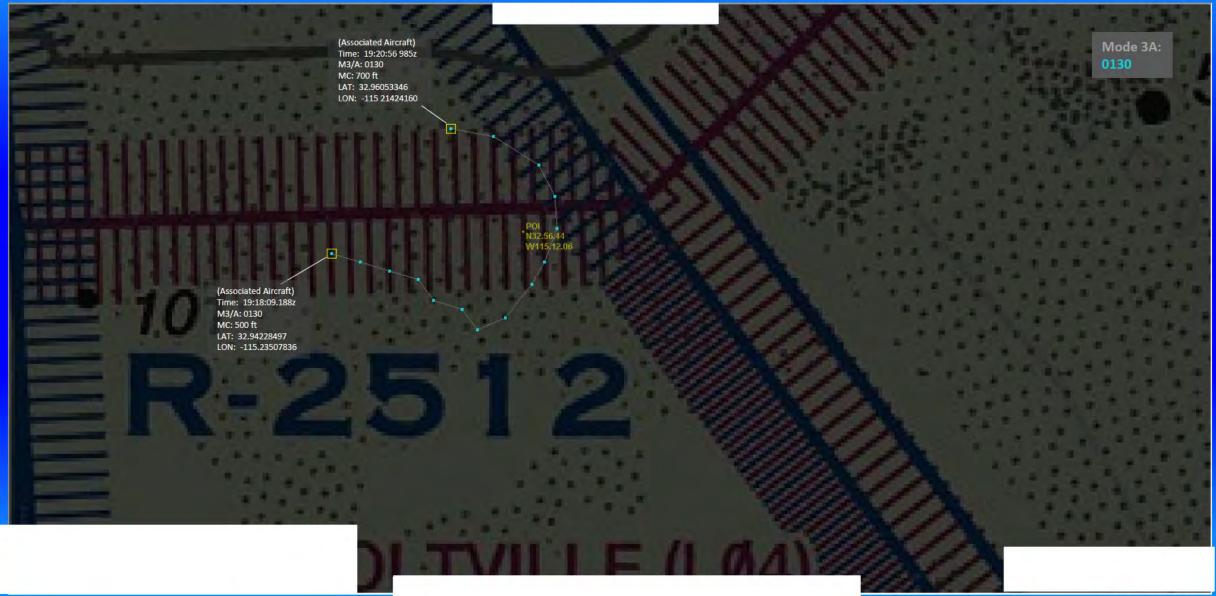

## 84 RADES Data Reduction: 2022-06-08 (NSC), 1918z-1921z

## 84 RADES Data Reduction: 2022-06-08 (NSC), 1921z-1924z