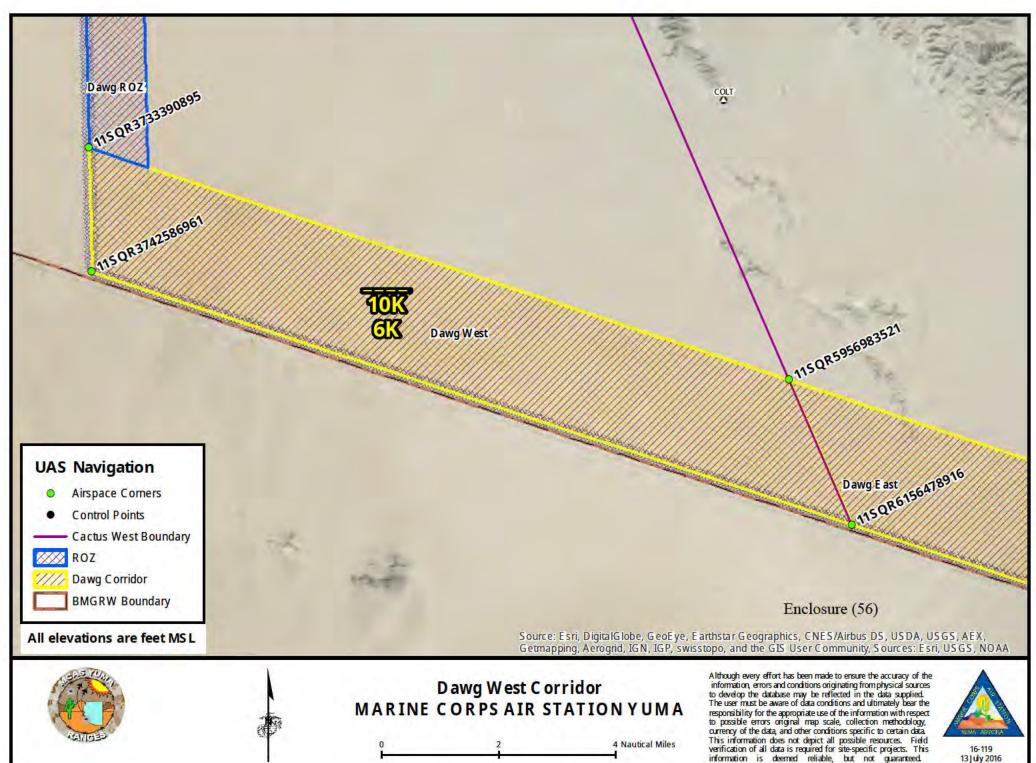

#### **Dawg West**

| POINT_ID | MGRS            | Latitude      | Longtitude     |
|----------|-----------------|---------------|----------------|
| Α        | 11SQR3733390895 | 32° 25' 48" N | 114° 28' 33" W |
| В        | 11SQR5956983521 | 32° 21' 31" N | 114° 14' 30" W |
| С        | 11SQR6156478916 | 32° 19' 0" N  | 114° 13' 18" W |
| D        | 11SQR3742586961 | 32° 23' 40" N | 114° 28' 33" W |

#### **Dawg East**

| POINT_ID | MGRS            | Latitude      | Longtitude     |
|----------|-----------------|---------------|----------------|
| Α        | 11SQR5956983521 | 32° 21' 31" N | 114° 14' 30" W |
| В        | 12STA6222558075 | 32° 8′ 2" N   | 113° 31' 14" W |
| С        | 12STA6312153738 | 32° 5′ 42″ N  | 113° 30' 36" W |
| D        | 11SQR6156478916 | 32° 19' 0" N  | 114° 13' 18" W |