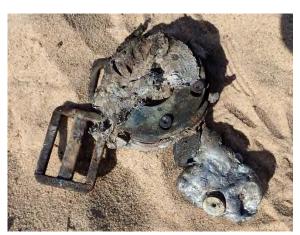

Figure 2: Port Side Seat VLEA Assembly

Enclosure (67)

Figure 3: Starboard Seat VLEA Assembly and Support Structure

While no webbing was recovered for the restraint systems, both rotary buckles were recovered in close proximity to the seat support structures. Both experienced thermal damage to varying degrees. One of the rotary buckles was recovered with all four restraint tangs still secured as seen on the right in figure 4 below. The other buckle had its face completely consumed by fire and an adjustment clip from a CMU-38 fused to it. All four tangs were unsecured. Three of the four tangs were in the immediate vicinity to include the two shoulder strap tangs and a single lap belt tang. The other lap belt tang was recovered roughly three feet away, near pieces of ALSS. None of the restraint tangs were bent on either buckle. The condition of the buckles can be seen below.

**Figure 4: Restraint Buckles from Pilot Seats** 