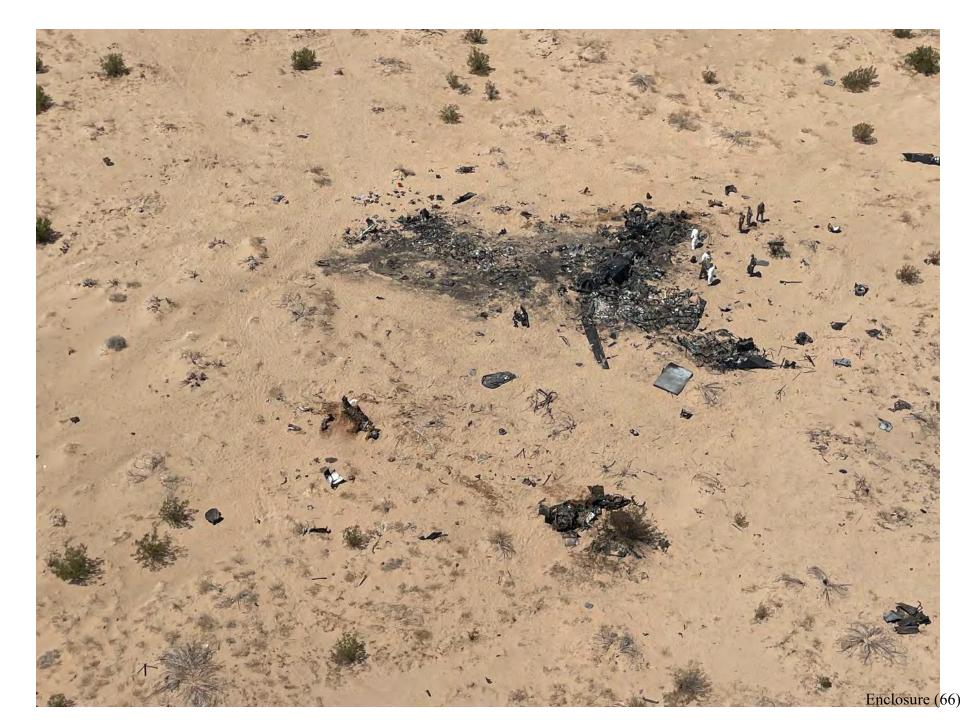

# MA1 Crash Site Photos

Enclosure (66)

Enclosure (66)

June 13, 2022 El Centro, California

From: Mishap Investigation Support Team (MIST)

To: VMM-364 Aviation Mishap Board (AMB)

Title: Report containing findings from the in-field investigation concerning the VMM-364 class A mishap involving an MV-22B, Aircraft BUNO #168018 which occurred on 8 June 2022.

#### **Aircraft Wreckage**

The aircraft broke up during the mishap and experienced substantial thermal damage post-crash. Aircraft components were found in abnormal positions. Troop seat components were found forward of cockpit bulkhead structure. There was significant damage observed on the pilot seat bulkhead tracks. The pilot seat support structures were recovered in very close proximity to each other and they were not attached to any aircraft structure.