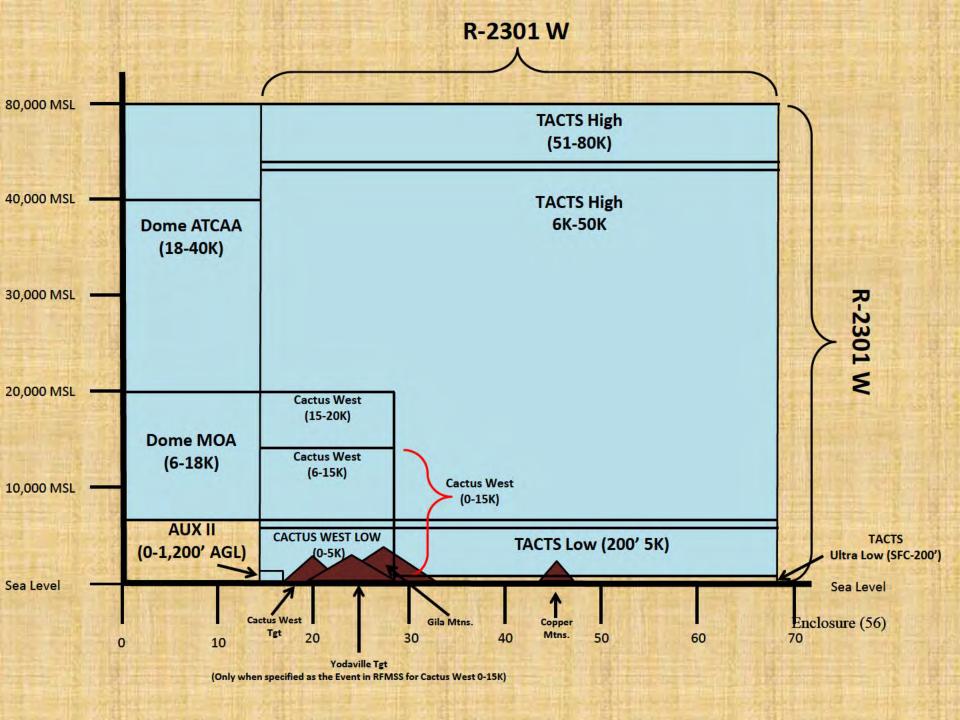

|
|----------|-----------------|---------------|----------------|
| Α        | 11SQR3733390895 | 32° 25' 48" N | 114° 28' 33" W |
| В        | 11SQR5956983521 | 32° 21' 31" N | 114° 14' 30" W |
| С        | 11SQR6156478916 | 32° 19' 0" N  | 114° 13' 18" W |
| D        | 11SQR3742586961 | 32° 23' 40" N | 114° 28' 33" W |

#### **Dawg East**

| POINT_ID | MGRS            | Latitude      | Longtitude     |
|----------|-----------------|---------------|----------------|
| Α        | 11SQR5956983521 | 32° 21' 31" N | 114° 14' 30" W |
| В        | 12STA6222558075 | 32° 8′ 2" N   | 113° 31' 14" W |
| С        | 12STA6312153738 | 32° 5′ 42″ N  | 113° 30' 36" W |
| D        | 11SQR6156478916 | 32° 19' 0" N  | 114° 13' 18" W |

Project ID: 16-119 Date: 13JUL16

Enclosure (56)







13 July 2016





## ODO Logbook 8 June

|                    | 98JUNZ2                                    |
|--------------------|--------------------------------------------|
| 00                 | 0/3/01/2                                   |
|                    |                                            |
| X0                 |                                            |
| arso               |                                            |
| 000                |                                            |
| 1530 I,            | HAVE ASSUMED THE DITTES OF WMM-364 aDO     |
| 0832 STII/12 +1    | AXIING OB. DELAYED FOR WEATHER             |
| 0834 5TH W/O K     |                                            |
| 9840 STIZ WIU      | KN FG                                      |
|                    |