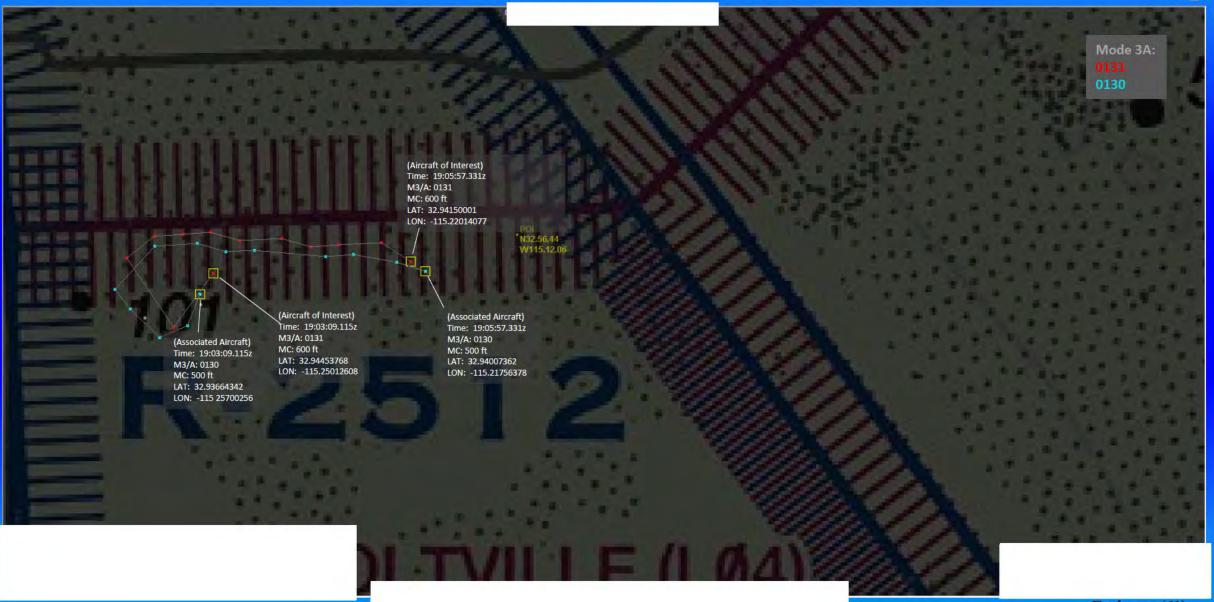

formation may be inadequate since the identity of the mishap is disclosed by the unique mishap sequence. This information is not sanitized and shall not be released.
- (3) When privileged safety information is sanitized, the findings, conclusions, causes, recommendations, opinions, analyses, and other indications of the deliberative processes of safety investigators, safety investigation boards, endorsers, and reviewers are no longer considered privileged.







- The .CSV data set consists of the following radars:
  - QRW Mt. Laguna, California, ARSR-4
  - o NYL Yuma MCAS, California, ASR-11 DOD





### 84 RADES Data Reduction: 2022-06-08 (NSC), 1900z-1930z







## 84 RADES Data Reduction: 2022-06-08 (NSC), 1900z-1903z







## 84 RADES Data Reduction: 2022-06-08 (NSC), 1903z-1906z







## 84 RADES Data Reduction: 2022-06-08 (NSC), 1906z-1909z







## 84 RADES Data Reduction: 2022-06-08 (NSC), 1909z-1912z







## 84 RADES Data Reduction: 2022-06-08 (NSC), 1912z-1915z







## 84 RADES Data Reduction: 2022-06-08 (NSC), 1915z-1918z







## 84 RADES Data Reduction: 2022-06-08 (NSC), 1918z-1921z







## 84 RADES Data Reduction: 2022-06-08 (NSC), 1921z-1924z







## 84 RADES Data Reduction: 2022-06-08 (NSC), 1924z-1927z







## 84 RADES Data Reduction: 2022-06-08 (NSC), 1927z-1930z





Report: Data Explorer - Aircraft Related, Track#=1474, [0131]

File: C:\Documents and Settings\Administrator\Desktop\INSTANT\08JUN22 ANOMOLY\_08JUN22 ANOMOLY, RNGW\08JUN22.Instant 08JUN22.Instant

Date: 14:57 Wednesday, June 15, 2022

\*\*\*\*\*\*\*\*\*\*\*\*\*\*\*\*\*\*\*\*\