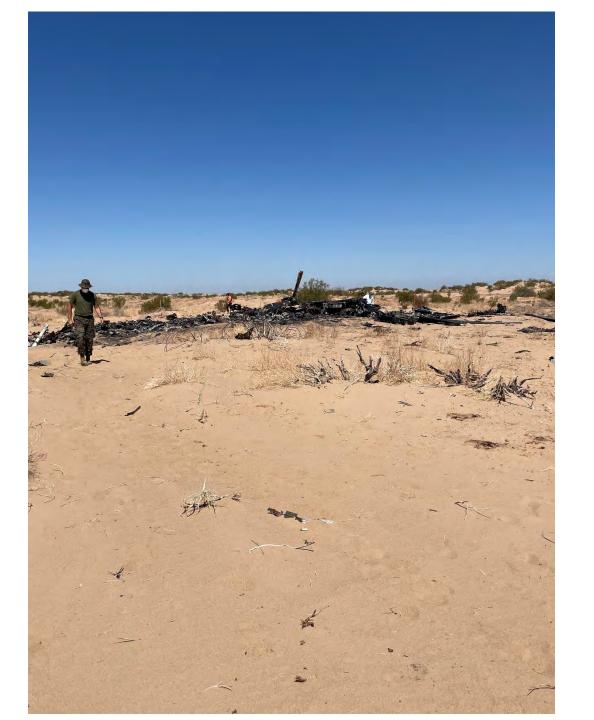

### Swift 11 Crash Site approximately 150m x 150m

Longitudinal Axis ~150/~330 degrees (magnetic)

# MA1 Crash Site Photos

Enclosure (66)

Enclosure (66)

June 13, 2022 El Centro, California

From: Mishap Investigation Support Team (MIST)

To: VMM-364 Aviation Mishap Board (AMB)

Title: Report containing findings from the in-field investigation concerning the VMM-364 class A mishap involving an MV-22B, Aircraft BUNO #168018 which occurred on 8 June 2022.