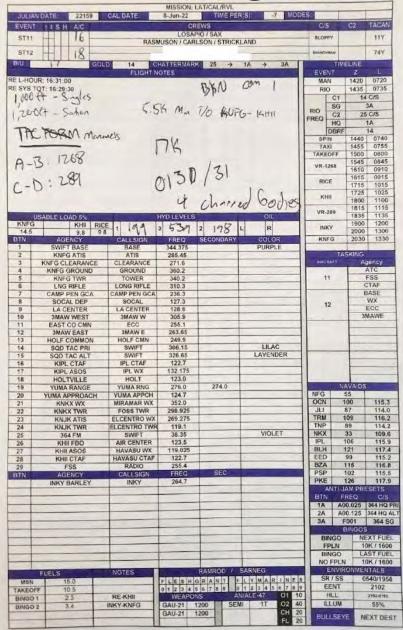

### Mishap Logbook Page 1

| 6/8/2012                                                                                          |
|---------------------------------------------------------------------------------------------------|
|                                                                                                   |
| JOINT 1                                                                                           |
| TEIN Non Fore A CT IN THE                                                                         |
| JEMT Fram Formy M ST 12 @ 1230L                                                                   |
| 4 ( = 2011) 6 M MKY ( 12506 6/8/2022                                                              |
| TV ARILLOOK boxes goes in to overhead to                                                          |
| -57 11/12 TG in Mky @ 12306 6/8/2022 45 57 2211 hot boxes goes in to overhead to                  |
| 45012 - 100 - 111 - 1                                                                             |
| 17 Makes a pass sees black smoke                                                                  |
| and offry Parts                                                                                   |
| 4 ST 12 makes a pass sees black smoke and ospry parts 12341-Formey text Yuma Sharett Scrambled 51 |
| 12536-2×535, 1×60 on Scene, Formy text                                                            |
| 13051 - Formy fext, 57's report 4 badies, looking for 57                                          |
| 1314 L- Formy text, 57 12 RTB                                                                     |
| 13306 - STIZCANS 15 mm out radro                                                                  |
|                                                                                                   |
| -ST11/4/1/10010                                                                                   |
| -ST11/AC16/168018                                                                                 |
|                                                                                                   |