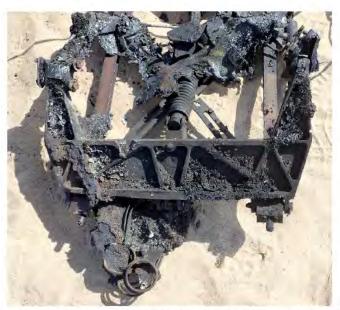

#### **Pilot Seats**

Both pilot seat were substantially damaged by the post-crash fire. Except for ceramic armor, both seat buckets were completely consumed. Components of both seat support frames were found and the Variable Load Energy Absorbers (VLEA) were intact. Neither of the seat support structures were recovered attached to bulk head structure. The weight settings for the VLEAs could not be determined due to thermal damage. The energy absorbers were measured and neither seat stroked. Figure 2 and figure 3 below shows the VLEA assemblies for the pilot seats.

Figure 2: Port Side Seat VLEA Assembly

Enclosure (67)

Figure 3: Starboard Seat VLEA Assembly and Support Structure

While no webbing was recovered for the restraint systems, both rotary buckles were recovered in close proximity to the seat support structures. Both experienced thermal damage to varying degrees. One of the rotary buckles was recovered with all four restraint tangs still secured as seen on the right in figure 4 below. The other buckle had its face completely consumed by fire and an adjustment clip from a CMU-38 fused to it. All four tangs were unsecured. Three of the four tangs were in the immediate vicinity to include the two shoulder strap tangs and a single lap belt tang. The other lap belt tang was recovered roughly three feet away, near pieces of ALSS. None of the restraint tangs were bent on either buckle. The condition of the buckles can be seen below.