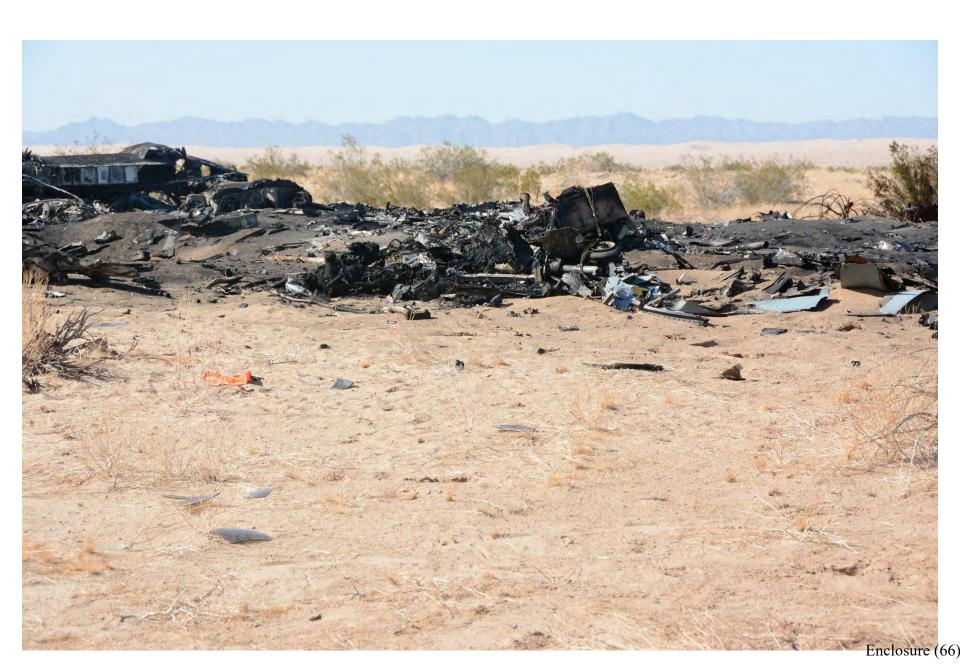

### Swift 11 Crash Site approximately 150m x 150m

Longitudinal Axis ~150/~330 degrees (magnetic)

# MA1 Crash Site Photos

Enclosure (66)

Enclosure (66)

June 13, 2022 El Centro, California

From: Mishap Investigation Support Team (MIST)

To: VMM-364 Aviation Mishap Board (AMB)

Title: Report containing findings from the in-field investigation concerning the VMM-364 class A mishap involving an MV-22B, Aircraft BUNO #168018 which occurred on 8 June 2022.

#### **Aircraft Wreckage**

The aircraft broke up during the mishap and experienced substantial thermal damage post-crash. Aircraft components were found in abnormal positions. Troop seat components were found forward of cockpit bulkhead structure. There was significant damage observed on the pilot seat bulkhead tracks. The pilot seat support structures were recovered in very close proximity to each other and they were not attached to any aircraft structure.