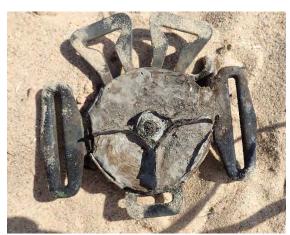

#### **Aviation Life Support Systems (ALSS)**

There were components of the ALSS for each of the five aircrew found in the wreckage. With an exception to some survival items found forward and right of the cockpit, there was substantial thermal damage to the ALSS found. None of the survival vest ensembles were recovered intact. While some components of the survival vests were found, including all 5 CSEL radios, most of the ALSS was consumed in the post-crash fire. There was a visor cover, and both a day and night visor found forward and to the right of the cockpit, but none of the HGU-84's were recovered. The figures below show some of the ALSS components recovered.

CMU-37 Snap Hook and D-Ring

AE Vest Cobra Fitting

Visor Cover

#### **Pilot Seats**

Both pilot seat were substantially damaged by the post-crash fire. Except for ceramic armor, both seat buckets were completely consumed. Components of both seat support frames were found and the Variable Load Energy Absorbers (VLEA) were intact. Neither of the seat support structures were recovered attached to bulk head structure. The weight settings for the VLEAs could not be determined due to thermal damage. The energy absorbers were measured and neither seat stroked. Figure 2 and figure 3 below shows the VLEA assemblies for the pilot seats.

Figure 2: Port Side Seat VLEA Assembly

Enclosure (67)

Figure 3: Starboard Seat VLEA Assembly and Support Structure

While no webbing was recovered for the restraint systems, both rotary buckles were recovered in close proximity to the seat support structures. Both experienced thermal damage to varying degrees. One of the rotary buckles was recovered with all four restraint tangs still secured as seen on the right in figure 4 below. The other buckle had its face completely consumed by fire and an adjustment clip from a CMU-38 fused to it. All four tangs were unsecured. Three of the four tangs were in the immediate vicinity to include the two shoulder strap tangs and a single lap belt tang. The other lap belt tang was recovered roughly three feet away, near pieces of ALSS. None of the restraint tangs were bent on either buckle. The condition of the buckles can be seen below.

**Figure 4: Restraint Buckles from Pilot Seats** 