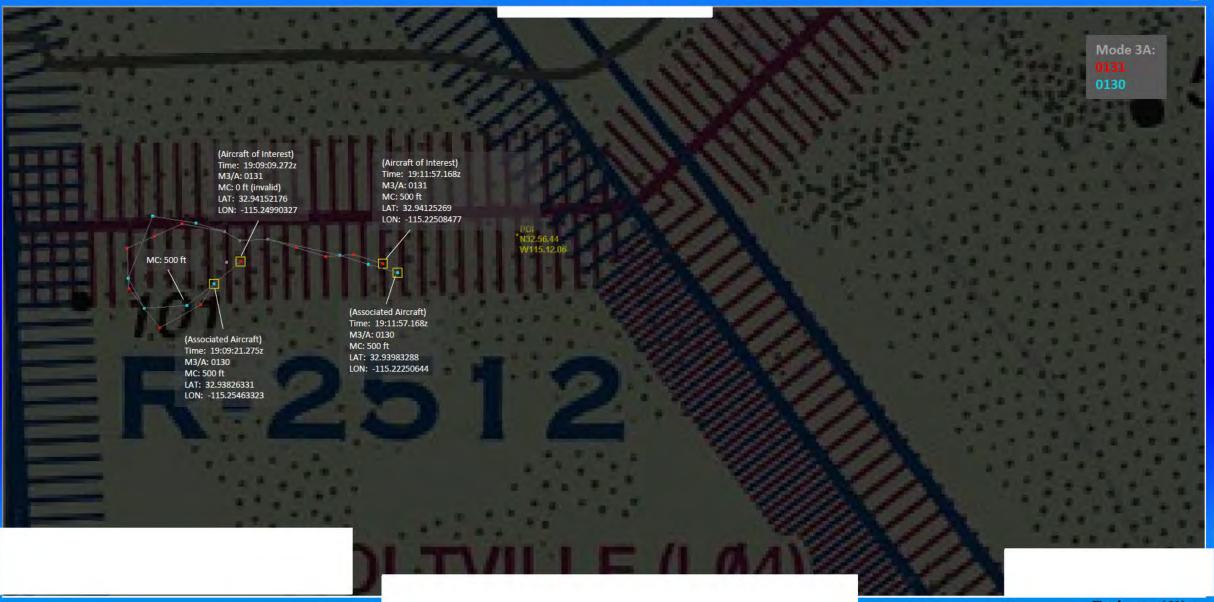

## 84 RADES Data Reduction: 2022-06-08 (NSC), 1906z-1909z

## 84 RADES Data Reduction: 2022-06-08 (NSC), 1909z-1912z