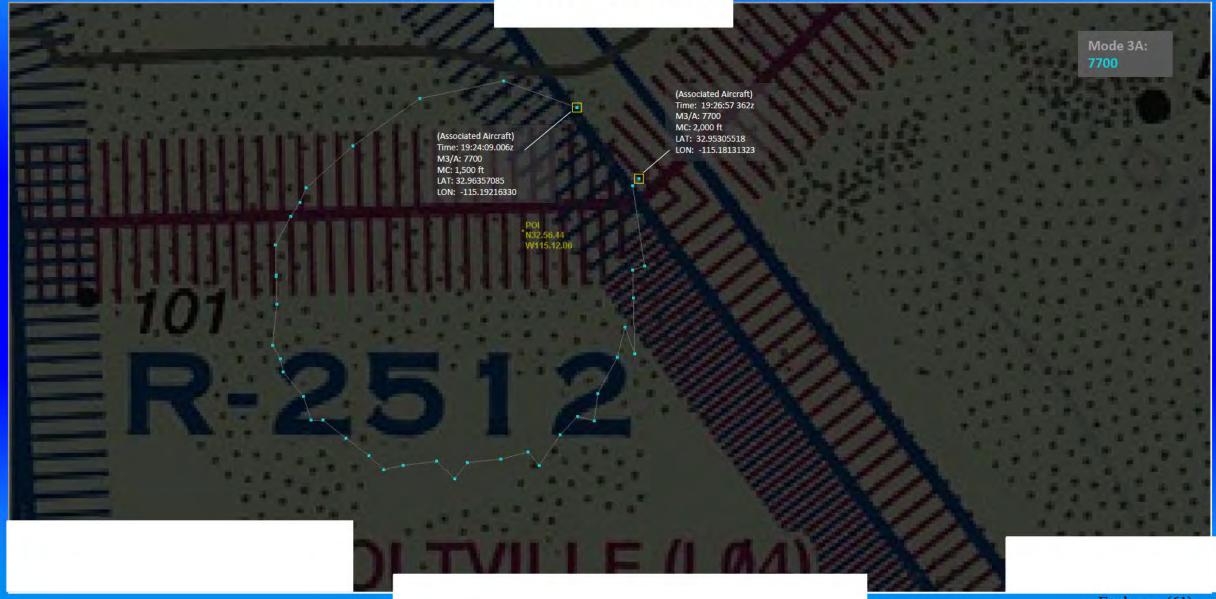

## 84 RADES Data Reduction: 2022-06-08 (NSC), 1924z-1927z

## 84 RADES Data Reduction: 2022-06-08 (NSC), 1927z-1930z

Report: Data Explorer - Aircraft Related, Track#=1474, [0131]

File: C:\Documents and Settings\Administrator\Desktop\INSTANT\08JUN22 ANOMOLY\_08JUN22 ANOMOLY, RNGW\08JUN22.Instant 08JUN22.Instant