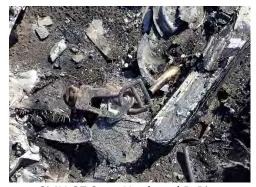

#### **Aviation Life Support Systems (ALSS)**

There were components of the ALSS for each of the five aircrew found in the wreckage. With an exception to some survival items found forward and right of the cockpit, there was substantial thermal damage to the ALSS found. None of the survival vest ensembles were recovered intact. While some components of the survival vests were found, including all 5 CSEL radios, most of the ALSS was consumed in the post-crash fire. There was a visor cover, and both a day and night visor found forward and to the right of the cockpit, but none of the HGU-84's were recovered. The figures below show some of the ALSS components recovered.

CMU-37 Snap Hook and D-Ring

AE Vest Cobra Fitting

Visor Cover