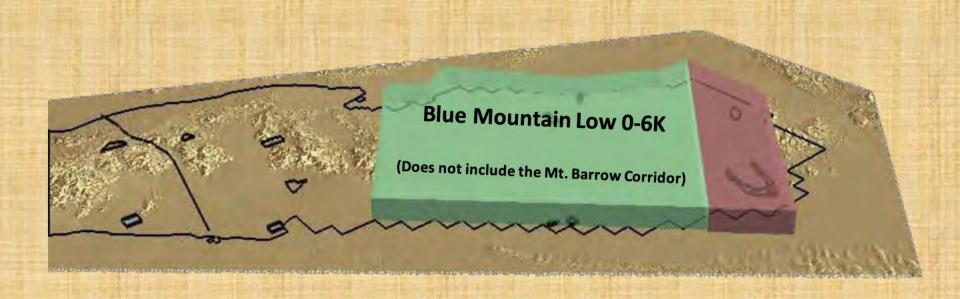

ng South of the International Border!
- You will be advised of incursions into Mexico only one time. Second incursion shall result in having range time revoked and the unit will be told to depart the range.
- Northern Boundary of R-2301W parallels V 66/J 2.

# R-2301 WEST



## R-2301 CACTUS WEST



## R 2301 W



## UAS AIRSPACE SUB-RANGES

- CADC ROZ
- DAWG ROZ

- DAWG Corridor West
- DAWG Corridor East



## R-2507

- · Range Boundaries... Adhere!
- If Abel MOA's were not scheduled, aircrew may request from Yuma Range (276.0) 7-23K MSL.
- Abel N MOA and R 2507 N border parallel J-169.
- Noise Abatement: No HE Ordnance deliveries 2200L-0600L (PST)

# R-2507 N/S/E/W



## R-2507 S/E: BLUE MT & MT BARROW CORRIDOR



R-2507 S/E: BLUE MT LOW & MT BARROW CORRIDOR



# BLUE MOUNTAIN LOW 0-6K



Enclosure (56)

R-2507 S/E: BLUE MT HIGH & MT BARROW CORRIDOR





# NAVAL SPECIAL WARFARE TRAINING



Enclosure (56)

## SPECIAL WARFARE TRAINING AREAS (SWAT)

- · Located within the R2507W Airspace.
- The SWAT ranges are used primarily by NSWG-1/SOCOM/USMC to conduct Small Arms Fire, Mortar Fire, Demo, and UAS operations.



## R-2507 WEST









#### R-2507W Activation 22 June 2017 MCAS Yuma - CMAGR



Although every effort has been made to ensure the accuracy of the information, errors and conditions originating from physical sources to develop the database may be reflected in the data supplied. The user must be aware of data conditions and ultimately bear the responsibility for the appropriate use of the information with respect to possible errors original map scale, collection me