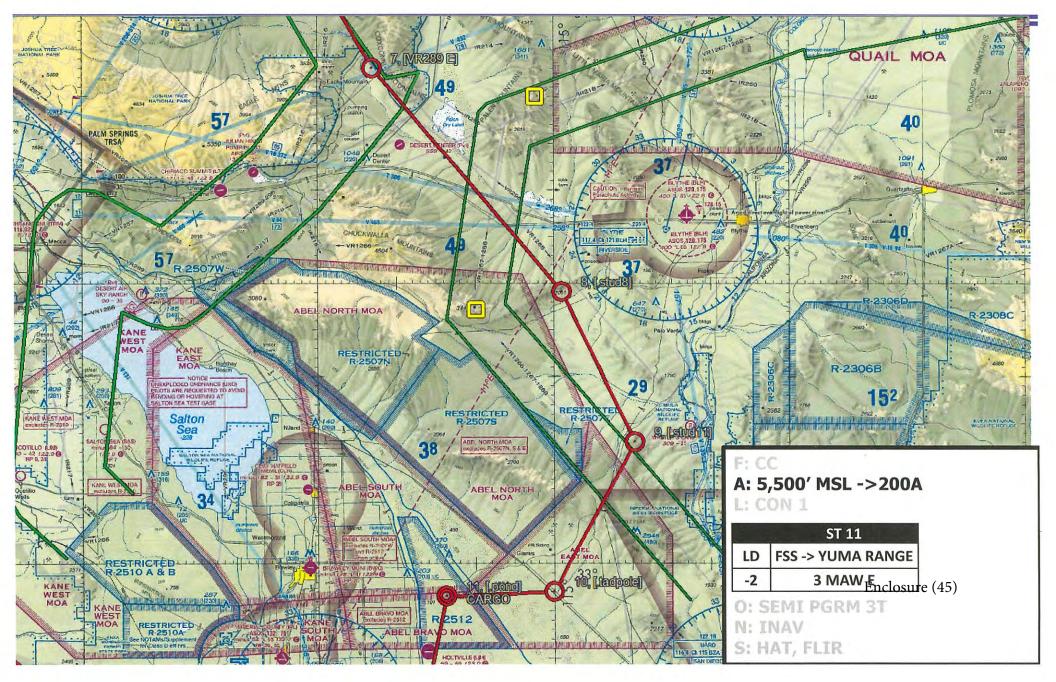

at IN ALBROOK 3400 3400 PAUMA VALLEY WARNER SERINGS DIETON TO MEPARN GUIDERPORT BORREGO ALLEY 520 2914 520 ANTA R2806 R2507N TALINA EAGLETAIL RANCH R2306B R2583A -TACANI-4839 1203 CAMP salton R25075 PENDLETON R2308A MC CELTIN RAMONAP PALOMAN > 1394 Open 55 R2306A CLIFF C HATFIELD MEM Remond OCEANSIDE MEAN DIEGO CENTRO Enclosure MIRAMAR Tuma incas 433 Chan 33 EMORY RANCH.

## ARRIVAL







# **BULLDOG2 DEPARTURE**





# **ENROUTE-TACFORM-LAT**





# VR-1268 A-D OVERVIEW





# DTED OVERVIEW VR-1268





# A-B





### **ORIENTATION**







# LAT- CALS







### **D** - **E**





# **SITUATION**



- FRIENDLY:
  - HIGHER:
    - MAG-39
  - ADJACENT:
    - OTHER 3DMAW A/C
- MISSION ASSETS:
  - 2 X MV22

E-F











### **ALBERTA-BANFF**







### DONNELLY-EDMONTON



### 289 - TG





## TGT-68 Inky Barley



### TG -> JLI



## YUMA HUNG ORGNANCE



HUNG/UNEXPENDED ORDNANCE: Hung ordnance is any practice or live ordnance which failed to release or fire.

Unexpended ordnance is any live or practice ordnance which no attempt to release or fire has occurred. Aircraft will use runway 03/21 for either hung or unexpended ordnance and avoid overflying populated areas. No EQD response is required unless specifically requested. Coordinate with Maintenance Control prior to arrival. Assault helicopters with a

jammed gun should pull into the "Bravo" arm/dearm and offload the gun with ordnance personnel.





### VMM-364 ODO BRIEF

### 8 JUNE 2022

0530-1200

1200-1830

1830-LPOD





## LINEUP

| 16         | MV-<br>22B | SWIFT 11 | 0600/0800/1330 | KNFG/KNFG | Capt Losapio<br>