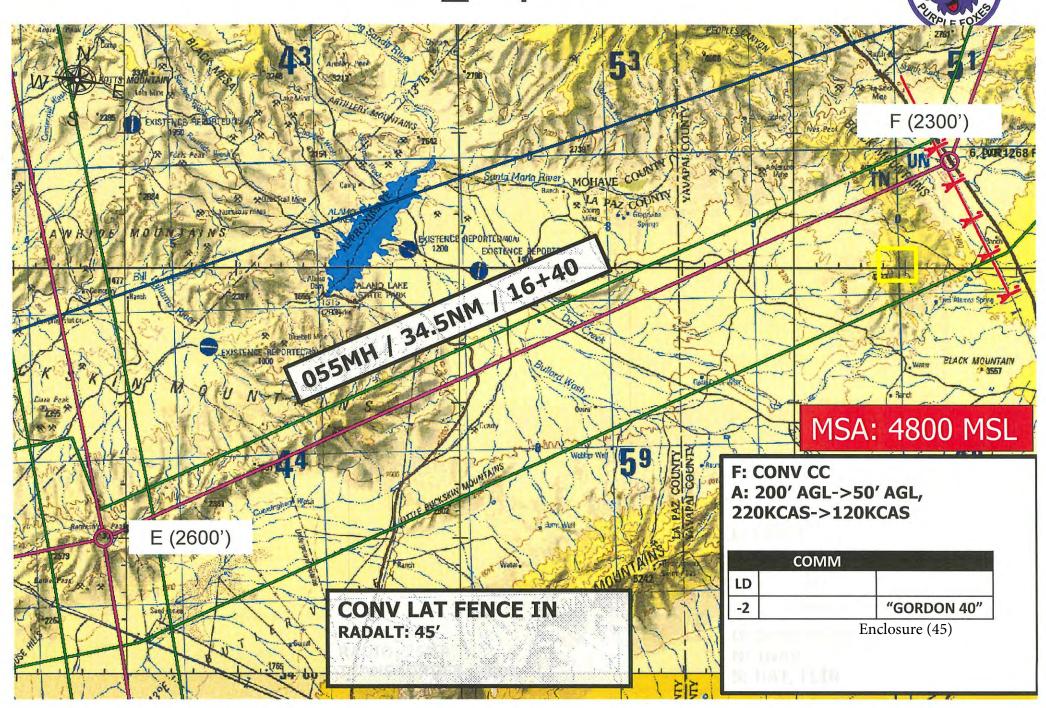

## MP2 NATOPS Eval

.

OPNAV RCS 3710-21 OPNAVINST 3710.7(Series)

|                                                                             | NATO                              | OPS EVA            | LUATION  | REPORT           |        |                                                                                                                                                                                                                                                                                                                                                                                                                                                                                                                                                                                                                                                                                                                                                                                                                                                                                                                                                                                                                                                                                                                                                                                                                                                                                                                                                                                                                                                                                                                                                                                                                                                                                                                                                                                                                                                                                                                                                                                                                                                                                                                                | 1 37 10.7(Jene. |
|-----------------------------------------------------------------------------|-----------------------------------|--------------------|----------|------------------|--------|--------------------------------------------------------------------------------------------------------------------------------------------------------------------------------------------------------------------------------------------------------------------------------------------------------------------------------------------------------------------------------------------------------------------------------------------------------------------------------------------------------------------------------------------------------------------------------------------------------------------------------------------------------------------------------------------------------------------------------------------------------------------------------------------------------------------------------------------------------------------------------------------------------------------------------------------------------------------------------------------------------------------------------------------------------------------------------------------------------------------------------------------------------------------------------------------------------------------------------------------------------------------------------------------------------------------------------------------------------------------------------------------------------------------------------------------------------------------------------------------------------------------------------------------------------------------------------------------------------------------------------------------------------------------------------------------------------------------------------------------------------------------------------------------------------------------------------------------------------------------------------------------------------------------------------------------------------------------------------------------------------------------------------------------------------------------------------------------------------------------------------|-----------------|
| 1. NAME (Last, first, middle initi                                          |                                   |                    | 2. RANK: | IC 3. EDIPI NUMI |        | THE PERSON NAMED IN COLUMN NAM |                 |
| SAX, JOHN J.                                                                |                                   |                    | CAPT     | CAPT             |        | 03 May 2021                                                                                                                                                                                                                                                                                                                                                                                                                                                                                                                                                                                                                                                                                                                                                                                                                                                                                                                                                                                                                                                                                                                                                                                                                                                                                                                                                                                                                                                                                                                                                                                                                                                                                                                                                                                                                                                                                                                                                                                                                                                                                                                    |                 |
| 5. UNIT:                                                                    | 6. CREW POSITION & QUALIFICATIONS |                    | IS.      | 7. HOURS IN      | MODEL: | 8. DATE OF CHECK FLIGHT:                                                                                                                                                                                                                                                                                                                                                                                                                                                                                                                                                                                                                                                                                                                                                                                                                                                                                                                                                                                                                                                                                                                                                                                                                                                                                                                                                                                                                                                                                                                                                                                                                                                                                                                                                                                                                                                                                                                                                                                                                                                                                                       |                 |
| VMM-364                                                                     | T2P                               |                    |          | 81.8             |        | 06 May 2022                                                                                                                                                                                                                                                                                                                                                                                                                                                                                                                                                                                                                                                                                                                                                                                                                                                                                                                                                                                                                                                                                                                                                                                                                                                                                                                                                                                                                                                                                                                                                                                                                                                                                                                                                                                                                                                                                                                                                                                                                                                                                                                    |                 |
| TOTAL FLIGHT HOURS:                                                         | 10. AIRCRAFT MODEL:               |                    |          | 12. FLIGHT DU    | RATION | 13. EXPIRATION I                                                                                                                                                                                                                                                                                                                                                                                                                                                                                                                                                                                                                                                                                                                                                                                                                                                                                                                                                                                                                                                                                                                                                                                                                                                                                                                                                                                                                                                                                                                                                                                                                                                                                                                                                                                                                                                                                                                                                                                                                                                                                                               | DATE:           |
| 362.1                                                                       | MV-22B                            |                    |          | 2                |        | 31 May                                                                                                                                                                                                                                                                                                                                                                                                                                                                                                                                                                                                                                                                                                                                                                                                                                                                                                                                                                                                                                                                                                                                                                                                                                                                                                                                                                                                                                                                                                                                                                                                                                                                                                                                                                                                                                                                                                                                                                                                                                                                                                                         | 2023            |
|                                                                             |                                   | NATOPS             | EVALUAT  | ION              |        |                                                                                                                                                                                                                                                                                                                                                                                                                                                                                                                                                                                                                                                                                                                                                                                                                                                                                                                                                                                                                                                                                                                                                                                                                                                                                                                                                                                                                                                                                                                                                                                                                                                                                                                                                                                                                                                                                                                                                                                                                                                                                                                                |                 |
| 14a.                                                                        |                                   |                    | 14b.     | COMPLETED        | 14c.   | GRADE                                                                                                                                                                                                                                                                                                                                                                                                                                                                                                                                                                                                                                                                                                                                                                                                                                                                                                                                                                                                                                                                                                                                                                                                                                                                                                                                                                                                                                                                                                                                                                                                                                                                                                                                                                                                                                                                                                                                                                                                                                                                                                                          |                 |
| REQUIREMENT                                                                 |                                   |                    | DATE     | COMPLETED        | 0      | CO                                                                                                                                                                                                                                                                                                                                                                                                                                                                                                                                                                                                                                                                                                                                                                                                                                                                                                                                                                                                                                                                                                                                                                                                                                                                                                                                                                                                                                                                                                                                                                                                                                                                                                                                                                                                                                                                                                                                                                                                                                                                                                                             | U               |
| OPEN BOOK EXAMINATION                                                       |                                   |                    | 04       | May 2022         | Q      | 2                                                                                                                                                                                                                                                                                                                                                                                                                                                                                                                                                                                                                                                                                                                                                                                                                                                                                                                                                                                                                                                                                                                                                                                                                                                                                                                                                                                                                                                                                                                                                                                                                                                                                                                                                                                                                                                                                                                                                                                                                                                                                                                              |                 |
| CLOSED BOOK EXAMINATION                                                     |                                   |                    | 05       | May 2022         | Q      | 2                                                                                                                                                                                                                                                                                                                                                                                                                                                                                                                                                                                                                                                                                                                                                                                                                                                                                                                                                                                                                                                                                                                                                                                                                                                                                                                                                                                                                                                                                                                                                                                                                                                                                                                                                                                                                                                                                                                                                                                                                                                                                                                              |                 |
| DRAL EXAMINATION                                                            |                                   |                    | 06       | May 2022         | Q      | 2                                                                                                                                                                                                                                                                                                                                                                                                                                                                                                                                                                                                                                                                                                                                                                                                                                                                                                                                                                                                                                                                                                                                                                                                                                                                                                                                                                                                                                                                                                                                                                                                                                                                                                                                                                                                                                                                                                                                                                                                                                                                                                                              |                 |
| EVALUATION FLIGHT                                                           |                                   |                    | 06       | May 2022         | Ç      | 2                                                                                                                                                                                                                                                                                                                                                                                                                                                                                                                                                                                                                                                                                                                                                                                                                                                                                                                                                                                                                                                                                                                                                                                                                                                                                                                                                                                                                                                                                                                                                                                                                                                                                                                                                                                                                                                                                                                                                                                                                                                                                                                              |                 |
|                                                                             |                                   |                    |          |                  |        |                                                                                                                                                                                                                                                                                                                                                                                                                                                                                                                                                                                                                                                                                                                                                                                                                                                                                                                                                                                                                                                                                                                                                                                                                                                                                                                                                                                                                                                                                                                                                                                                                                                                                                                                                                                                                                                                                                                                                                                                                                                                                                                                |                 |
| VERALL FINAL GRADE:                                                         | QUALIFIED                         |                    |          |                  |        |                                                                                                                                                                                                                                                                                                                                                                                                                                                                                                                                                                                                                                                                                                                                                                                                                                                                                                                                                                                                                                                                                                                                                                                                                                                                                                                                                                                                                                                                                                                                                                                                                                                                                                                                                                                                                                                                                                                                                                                                                                                                                                                                |                 |
| Weaknesses: CMS profic<br>Annual Egress was perfor<br>Annual CRM evaluation | med IAW CNAF M-371                | 0.7 Series.        | Series   |                  |        |                                                                                                                                                                                                                                                                                                                                                                                                                                                                                                                                                                                                                                                                                                                                                                                                                                                                                                                                                                                                                                                                                                                                                                                                                                                                                                                                                                                                                                                                                                                                                                                                                                                                                                                                                                                                                                                                                                                                                                                                                                                                                                                                |                 |
| 15a. PRINT NAME OF EVA                                                      | LUFE: 14                          | 5b. RANK:          | 15c. DAT | E: 15d. S        | GNATUR | E:                                                                                                                                                                                                                                                                                                                                                                                                                                                                                                                                                                                                                                                                                                                                                                                                                                                                                                                                                                                                                                                                                                                                                                                                                                                                                                                                                                                                                                                                                                                                                                                                                                                                                                                                                                                                                                                                                                                                                                                                                                                                                                                             |                 |
| J. J. SAX                                                                   |                                   | CAPT               | 06 Ma    |                  | 1779   |                                                                                                                                                                                                                                                                                                                                                                                                                                                                                                                                                                                                                                                                                                                                                                                                                                                                                                                                                                                                                                                                                                                                                                                                                                                                                                                                                                                                                                                                                                                                                                                                                                                                                                                                                                                                                                                                                                                                                                                                                                                                                                                                |                 |
| 16a. PRINT NAME OF EVA                                                      | LUATOR: 16                        | 6b. RANK:          | 16c. DAT |                  | GNATUR | E:                                                                                                                                                                                                                                                                                                                                                                                                                                                                                                                                                                                                                                                                                                                                                                                                                                                                                                                                                                                                                                                                                                                                                                                                                                                                                                                                                                                                                                                                                                                                                                                                                                                                                                                                                                                                                                                                                                                                                                                                                                                                                                                             |                 |
| N. P. LOSAPIO                                                               |                                   | CAPT               | 06 Ma    | y 2022           |        |                                                                                                                                                                                                                                                                                                                                                                                                                                                                                                                                                                                                                                                                                                                                                                                                                                                                                                                                                                                                                                                                                                                                                                                                                                                                                                                                                                                                                                                                                                                                                                                                                                                                                                                                                                                                                                                                                                                                                                                                                                                                                                                                |                 |
|                                                                             | is well gr                        |                    |          |                  | be     | TZP des                                                                                                                                                                                                                                                                                                                                                                                                                                                                                                                                                                                                                                                                                                                                                                                                                                                                                                                                                                                                                                                                                                                                                                                                                                                                                                                                                                                                                                                                                                                                                                                                                                                                                                                                                                                                                                                                                                                                                                                                                                                                                                                        | ignatiš         |
| 18a. UNIT COMMANDER:                                                        | 18                                | Bb. RANK:<br>LTCOL | 18c. DAT | y 2022           |        |                                                                                                                                                                                                                                                                                                                                                                                                                                                                                                                                                                                                                                                                                                                                                                                                                                                                                                                                                                                                                                                                                                                                                                                                                                                                                                                                                                                                                                                                                                                                                                                                                                                                                                                                                                                                                                                                                                                                                                                                                                                                                                                                |                 |