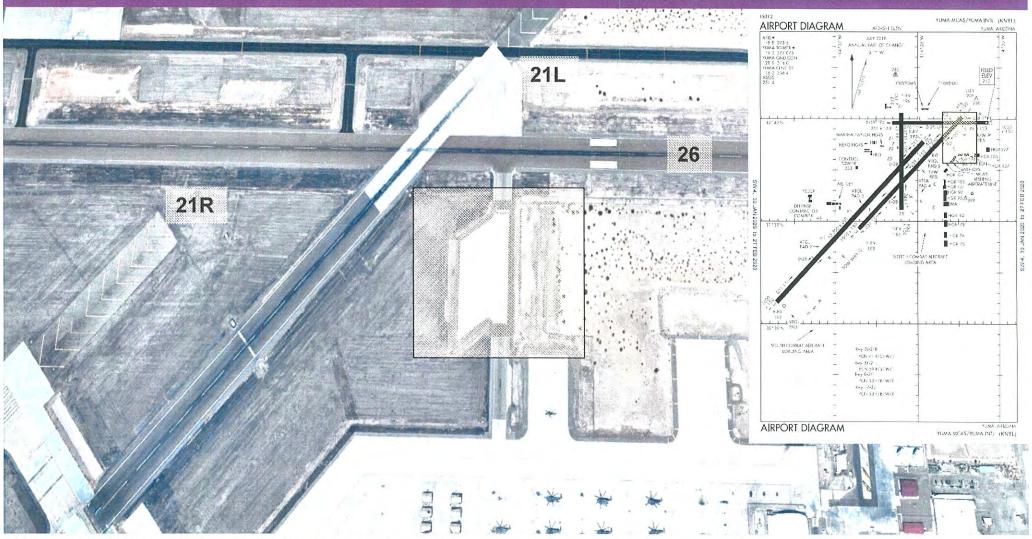

N GUIDERPORT BORREGO ALLEY 520 2914 520 ANTA R2806 R2507N TALINA EAGLETAIL RANCH R2306B R2583A -TACANI-4839 1203 CAMP salton R25075 PENDLETON R2308A MC CELTIN RAMONAP PALOMAN > 1394 Open 55 R2306A CLIFF C HATFIELD MEM Remond OCEANSIDE MEAN DIEGO CENTRO Enclosure MIRAMAR Tuma incas 433 Chan 33 EMORY RANCH.

## ARRIVAL







# **BULLDOG2 DEPARTURE**





# **ENROUTE-TACFORM-LAT**





# VR-1268 A-D OVERVIEW





# DTED OVERVIEW VR-1268





# A-B





### **ORIENTATION**







# LAT- CALS







### **D** - **E**





# **SITUATION**



- FRIENDLY:
  - HIGHER:
    - MAG-39
  - ADJACENT:
    - OTHER 3DMAW A/C
- MISSION ASSETS:
  - 2 X MV22

E-F











### **ALBERTA-BANFF**







### DONNELLY-EDMONTON



### 289 - TG





## TGT-68 Inky Barley



### TG -> JLI



## YUMA HUNG ORGNANCE



HUNG/UNEXPENDED ORDNANCE: Hung ordnance is any practice or live ordnance which failed to release or fire.

Unexpended ordnance is any live or practice ordnance which no attempt to release or fire has occurred. Aircraft will use runway 03/21 for either hung or unexpended ordnance and avoid overflying populated areas. No EQD response is required unless specifically requested. Coordinate with Maintenance Control prior to arrival. Assault helicopters with a

jammed gun should pull into the "Bravo" arm/dearm and offload the gun with ordnance personnel.





### VMM-364 ODO BRIEF

### 8 JUNE 2022

0530-1200

1200-1830

1830-LPOD





## LINEUP

| 16         | MV-<br>22B | SWIFT 11 | 0600/0800/1330 | KNFG/KNFG | Capt Losapio<br>Capt Sax<br>Cpl Rasmuson<br>Cpl Carlson<br>LCpl Strickland | 2140,2