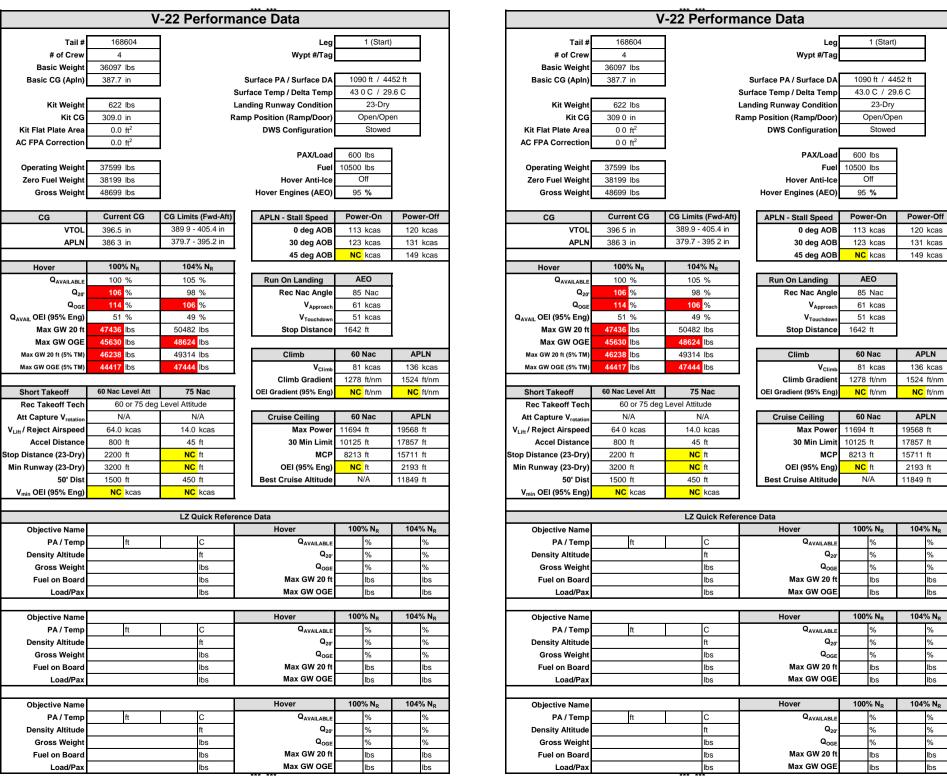

C.<br>3 KC. | BEST ON AS AS AS CASE    | to 14 CASE POW 11 12 14 (95% I        | 245 KCAS<br>138 ft<br>ER-OFF<br>6 KCAS<br>5 KCAS<br>2 KCAS |
| MAX ALT (APLN MODE)  A/S ENVELOPE (APLN MODE)  BEST CRUISE ALTITUDE  STALL SPEEDS  0 DEGREES ANGLE OF BANK  30 DEGREES ANGLE OF BANK  45 DEGREES ANGLE OF BANK  SINGLE ENGINE LEVEL FLIG | (j) (k) (l) (m) (n) (o)  HT            | POWE 113 124 NC WOF             | WC<br>R-O<br>KCA<br>KCA<br>KCA | DRST N S S S CASI   | to 1: PCASI POW 1: 1: 1: 1: 2: (95%) | 250<br>3851<br>E<br>VER<br>20 K<br>31 K<br>49 K | KCAS<br>ft  OFF CAS CAS CAS        | POW<br>10<br>11<br>13   | 131<br>F/ER-(<br>9 KC.<br>8 KC.<br>3 KC. | BEST ON AS AS AS CASE    | to  14  CASE  POW  11  12  14  (95% I | 245 KCAS<br>138 ft<br>ER-OFF<br>6 KCAS<br>5 KCAS<br>2 KCAS |

\*\*\* \*\*\*





# Signed RAW from MA1

|