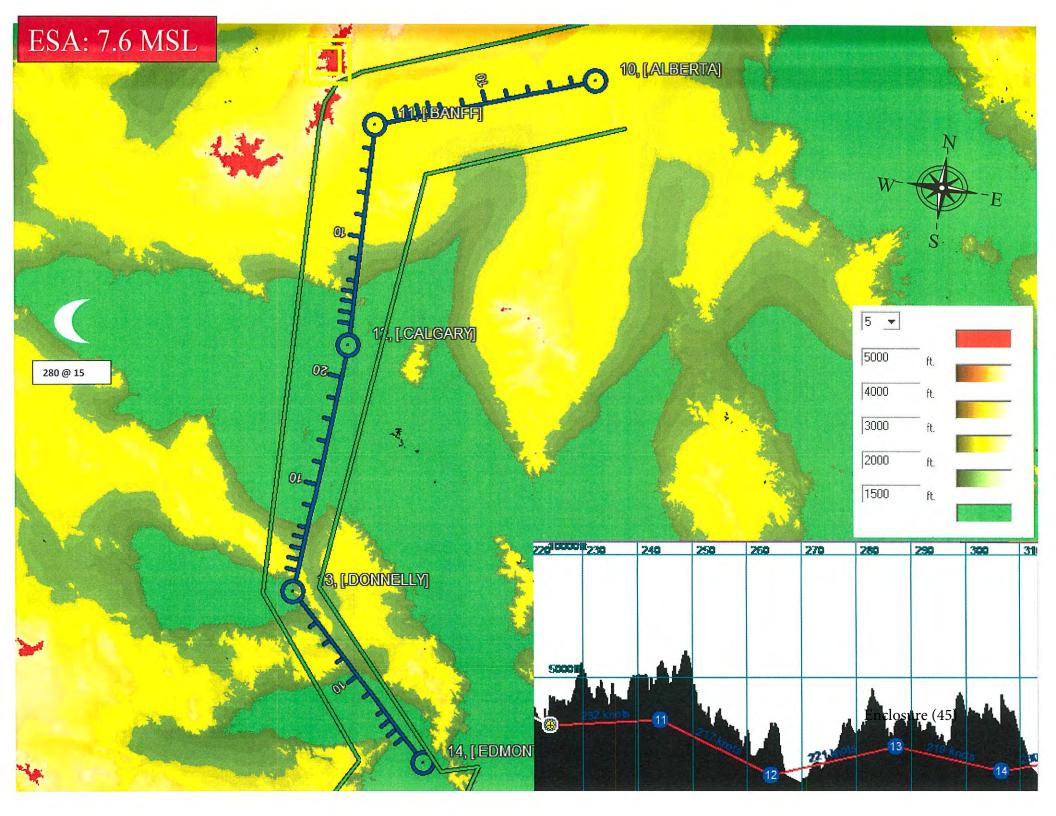

## MP2 NATOPS Eval

.

OPNAV RCS 3710-21 OPNAVINST 3710.7(Series)

|                                                                             | NATO                              | OPS EVA            | LUATION  | REPORT           |        |                                                                                                                                                                                                                                                                                                                                                                                                                                                                                                                                                                                                                                                                                                                                                                                                                                                                                                                                                                                                                                                                                                                                                                                                                                                                                                                                                                                                                                                                                                                                                                                                                                                                                                                                                                                                                                                                                                                                                                                                                                                                                                                                | 1 37 10.7(Jene. |
|-----------------------------------------------------------------------------|-----------------------------------|--------------------|----------|------------------|--------|--------------------------------------------------------------------------------------------------------------------------------------------------------------------------------------------------------------------------------------------------------------------------------------------------------------------------------------------------------------------------------------------------------------------------------------------------------------------------------------------------------------------------------------------------------------------------------------------------------------------------------------------------------------------------------------------------------------------------------------------------------------------------------------------------------------------------------------------------------------------------------------------------------------------------------------------------------------------------------------------------------------------------------------------------------------------------------------------------------------------------------------------------------------------------------------------------------------------------------------------------------------------------------------------------------------------------------------------------------------------------------------------------------------------------------------------------------------------------------------------------------------------------------------------------------------------------------------------------------------------------------------------------------------------------------------------------------------------------------------------------------------------------------------------------------------------------------------------------------------------------------------------------------------------------------------------------------------------------------------------------------------------------------------------------------------------------------------------------------------------------------|-----------------|
| 1. NAME (Last, first, middle initi                                          |                                   |                    | 2. RANK: | IC 3. EDIPI NUMI |        | THE PERSON NAMED IN COLUMN NAM |                 |
| SAX, JOHN J.                                                                |                                   |                    | CAPT     | CAPT             |        | 03 May 2021                                                                                                                                                                                                                                                                                                                                                                                                                                                                                                                                                                                                                                                                                                                                                                                                                                                                                                                                                                                                                                                                                                                                                                                                                                                                                                                                                                                                                                                                                                                                                                                                                                                                                                                                                                                                                                                                                                                                                                                                                                                                                                                    |                 |
| 5. UNIT:                                                                    | 6. CREW POSITION & QUALIFICATIONS |                    | IS.      | 7. HOURS IN      | MODEL: | 8. DATE OF CHECK FLIGHT:                                                                                                                                                                                                                                                                                                                                                                                                                                                                                                                                                                                                                                                                                                                                                                                                                                                                                                                                                                                                                                                                                                                                                                                                                                                                                                                                                                                                                                                                                                                                                                                                                                                                                                                                                                                                                                                                                                                                                                                                                                                                                                       |                 |
| VMM-364                                                                     | T2P                               |                    |          | 81.8             |        | 06 May 2022                                                                                                                                                                                                                                                                                                                                                                                                                                                                                                                                                                                                                                                                                                                                                                                                                                                                                                                                                                                                                                                                                                                                                                                                                                                                                                                                                                                                                                                                                                                                                                                                                                                                                                                                                                                                                                                                                                                                                                                                                                                                                                                    |                 |
| TOTAL FLIGHT HOURS:                                                         | 10. AIRCRAFT MODEL:               |                    |          | 12. FLIGHT DU    | RATION | 13. EXPIRATION I                                                                                                                                                                                                                                                                                                                                                                                                                                                                                                                                                                                                                                                                                                                                                                                                                                                                                                                                                                                                                                                                                                                                                                                                                                                                                                                                                                                                                                                                                                                                                                                                                                                                                                                                                                                                                                                                                                                                                                                                                                                                                                               | DATE:           |
| 362.1                                                                       | MV-22B                            |                    |          | 2                |        | 31 May                                                                                                                                                                                                                                                                                                                                                                                                                                                                                                                                                                                                                                                                                                                                                                                                                                                                                                                                                                                                                                                                                                                                                                                                                                                                                                                                                                                                                                                                                                                                                                                                                                                                                                                                                                                                                                                                                                                                                                                                                                                                                                                         | 2023            |
|                                                                             |                                   | NATOPS             | EVALUAT  | ION              |        |                                                                                                                                                                                                                                                                                                                                                                                                                                                                                                                                                                                                                                                                                                                                                                                                                                                                                                                                                                                                                                                                                                                                                                                                                                                                                                                                                                                                                                                                                                                                                                                                                                                                                                                                                                                                                                                                                                                                                                                                                                                                                                                                |                 |
| 14a.                                                                        |                                   |                    | 14b.     | COMPLETED        | 14c.   | GRADE                                                                                                                                                                                                                                                                                                                                                                                                                                                                                                                                                                                                                                                                                                                                                                                                                                                                                                                                                                                                                                                                                                                                                                                                                                                                                                                                                                                                                                                                                                                                                                                                                                                                                                                                                                                                                                                                                                                                                                                                                                                                                                                          |                 |
| REQUIREMENT                                                                 |                                   |                    | DATE     | COMPLETED        | 0      | CO                                                                                                                                                                                                                                                                                                                                                                                                                                                                                                                                                                                                                                                                                                                                                                                                                                                                                                                                                                                                                                                                                                                                                                                                                                                                                                                                                                                                                                                                                                                                                                                                                                                                                                                                                                                                                                                                                                                                                                                                                                                                                                                             | U               |
| OPEN BOOK EXAMINATION                                                       |                                   |                    | 04       | May 2022         | Q      | 2                                                                                                                                                                                                                                                                                                                                                                                                                                                                                                                                                                                                                                                                                                                                                                                                                                                                                                                                                                                                                                                                                                                                                                                                                                                                                                                                                                                                                                                                                                                                                                                                                                                                                                                                                                                                                                                                                                                                                                                                                                                                                                                              |                 |
| CLOSED BOOK EXAMINATION                                                     |                                   |                    | 05       | May 2022         | Q      | 2                                                                                                                                                                                                                                                                                                                                                                                                                                                                                                                                                                                                                                                                                                                                                                                                                                                                                                                                                                                                                                                                                                                                                                                                                                                                                                                                                                                                                                                                                                                                                                                                                                                                                                                                                                                                                                                                                                                                                                                                                                                                                                                              |                 |
| DRAL EXAMINATION                                                            |                                   |                    | 06       | May 2022         | Q      | 2                                                                                                                                                                                                                                                                                                                                                                                                                                                                                                                                                                                                                                                                                                                                                                                                                                                                                                                                                                                                                                                                                                                                                                                                                                                                                                                                                                                                                                                                                                                                                                                                                                                                                                                                                                                                                                                                                                                                                                                                                                                                                                                              |                 |
| EVALUATION FLIGHT                                                           |                                   |                    | 06       | May 2022         | Ç      | 2                                                                                                                                                                                                                                                                                                                                                                                                                                                                                                                                                                                                                                                                                                                                                                                                                                                                                                                                                                                                                                                                                                                                                                                                                                                                                                                                                                                                                                                                                                                                                                                                                                                                                                                                                                                                                                                                                                                                                                                                                                                                                                                              |                 |
|                                                                             |                                   |                    |          |                  |        |                                                                                                                                                                                                                                                                                                                                                                                                                                                                                                                                                                                                                                                                                                                                                                                                                                                                                                                                                                                                                                                                                                                                                                                                                                                                                                                                                                                                                                                                                                                                                                                                                                                                                                                                                                                                                                                                                                                                                                                                                                                                                                                                |                 |
| VERALL FINAL GRADE:                                                         | QUALIFIED                         |                    |          |                  |        |                                                                                                                                                                                                                                                                                                                                                                                                                                                                                                                                                                                                                                                                                                                                                                                                                                                                                                                                                                                                                                                                                                                                                                                                                                                                                                                                                                                                                                                                                                                                                                                                                                                                                                                                                                                                                                                                                                                                                                                                                                                                                                                                |                 |
| Weaknesses: CMS profic<br>Annual Egress was perfor<br>Annual CRM evaluation | med IAW CNAF M-371                | 0.7 Series.        | Series   |                  |        |                                                                                                                                                                                                                                                                                                                                                                                                                                                                                                                                                                                                                                                                                                                                                                                                                                                                                                                                                                                                                                                                                                                                                                                                                                                                                                                                                                                                                                                                                                                                                                                                                                                                                                                                                                                                                                                                                                                                                                                                                                                                                                                                |                 |
| 15a. PRINT NAME OF EVA                                                      | LUFE: 14                          | 5b. RANK:          | 15c. DAT | E: 15d. S        | GNATUR | E:                                                                                                                                                                                                                                                                                                                                                                                                                                                                                                                                                                                                                                                                                                                                                                                                                                                                                                                                                                                                                                                                                                                                                                                                                                                                                                                                                                                                                                                                                                                                                                                                                                                                                                                                                                                                                                                                                                                                                                                                                                                                                                                             |                 |
| J. J. SAX                                                                   |                                   | CAPT               | 06 Ma    |                  | 1779   |                                                                                                                                                                                                                                                                                                                                                                                                                                                                                                                                                                                                                                                                                                                                                                                                                                                                                                                                                                                                                                                                                                                                                                                                                                                                                                                                                                                                                                                                                                                                                                                                                                                                                                                                                                                                                                                                                                                                                                                                                                                                                                                                |                 |
| 16a. PRINT NAME OF EVA                                                      | LUATOR: 16                        | 6b. RANK:          | 16c. DAT |                  | GNATUR | E:                                                                                                                                                                                                                                                                                                                                                                                                                                                                                                                                                                                                                                                                                                                                                                                                                                                                                                                                                                                                                                                                                                                                                                                                                                                                                                                                                                                                                                                                                                                                                                                                                                                                                                                                                                                                                                                                                                                                                                                                                                                                                                                             |                 |
| N. P. LOSAPIO                                                               |                                   | CAPT               | 06 Ma    | y 2022           |        |                                                                                                                                                                                                                                                                                                                                                                                                                                                                                                                                                                                                                                                                                                                                                                                                                                                                                                                                                                                                                                                                                                                                                                                                                                                                                                                                                                                                                                                                                                                                                                                                                                                                                                                                                                                                                                                                                                                                                                                                                                                                                                                                |                 |
|                                                                             | is well gr                        |                    |          |                  | be     | TZP des                                                                                                                                                                                                                                                                                                                                                                                                                                                                                                                                                                                                                                                                                                                                                                                                                                                                                                                                                                                                                                                                                                                                                                                                                                                                                                                                                                                                                                                                                                                                                                                                                                                                                                                                                                                                                                                                                                                                                                                                                                                                                                                        | ignatiš         |
| 18a. UNIT COMMANDER:                                                        | 18                                | Bb. RANK:<br>LTCOL | 18c. DAT | y 2022           |        |                                                                                                                                                                                                                                                                                                                                                                                                                                                                                                                                                                                                                                                                                                                                                                                                                                                                                                                                                                                                                                                                                                                                                                                                                                                                                                                                                                                                                                                                                                                                                                                                                                                                                                                                                                                                                                                                                                                                                                                                                                                                                                                                |                 |