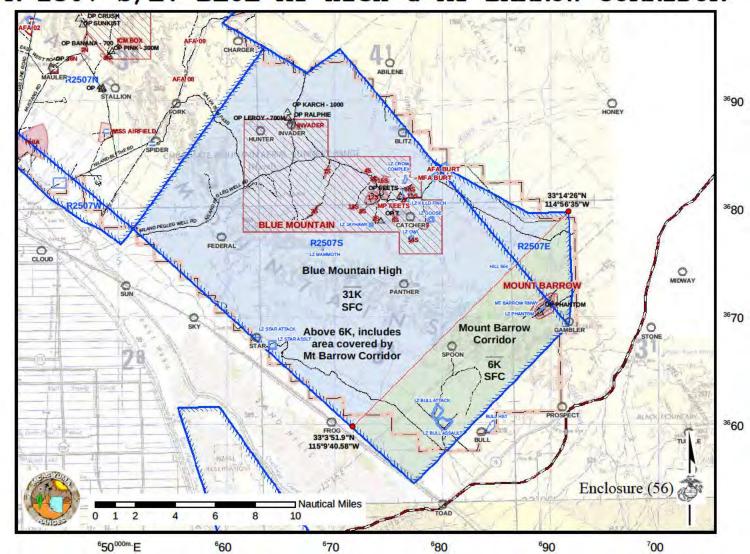

cursions into Mexico only one time. Second incursion shall result in having range time revoked and the unit will be told to depart the range.
- Northern Boundary of R-2301W parallels V 66/J 2.

# R-2301 WEST



## R-2301 CACTUS WEST



## R 2301 W



## UAS AIRSPACE SUB-RANGES

- CADC ROZ
- DAWG ROZ

- DAWG Corridor West
- DAWG Corridor East



## R-2507

- · Range Boundaries... Adhere!
- If Abel MOA's were not scheduled, aircrew may request from Yuma Range (276.0) 7-23K MSL.
- Abel N MOA and R 2507 N border parallel J-169.
- Noise Abatement: No HE Ordnance deliveries 2200L-0600L (PST)

# R-2507 N/S/E/W



## R-2507 S/E: BLUE MT & MT BARROW CORRIDOR



R-2507 S/E: BLUE MT LOW & MT BARROW CORRIDOR



# BLUE MOUNTAIN LOW 0-6K



Enclosure (56)

R-2507 S/E: BLUE MT HIGH & MT BARROW CORRIDOR





# NAVAL SPECIAL WARFARE TRAINING



Enclosure (56)

## SPECIAL WARFARE TRAINING AREAS (SWAT)

- · Located within the R2507W Airspace.
- The SWAT ranges are used primarily by NSWG-1/SOCOM/USMC to conduct Small Arms Fire, Mortar Fire, Demo, and UAS operations.



## R-2507 WEST









#### R-2507W Activation 22 June 2017 MCAS Yuma - CMAGR



Although every effort has been made to ensure the accuracy of the information, errors and conditions originating from physical sources to develop the database may be reflected in the data supplied. The user must be aware of data conditions and ultimately bear the responsibility for the appropriate use of the information with respect to possible errors original map scale, collection methodology, currency of the data, and other conditions specific to