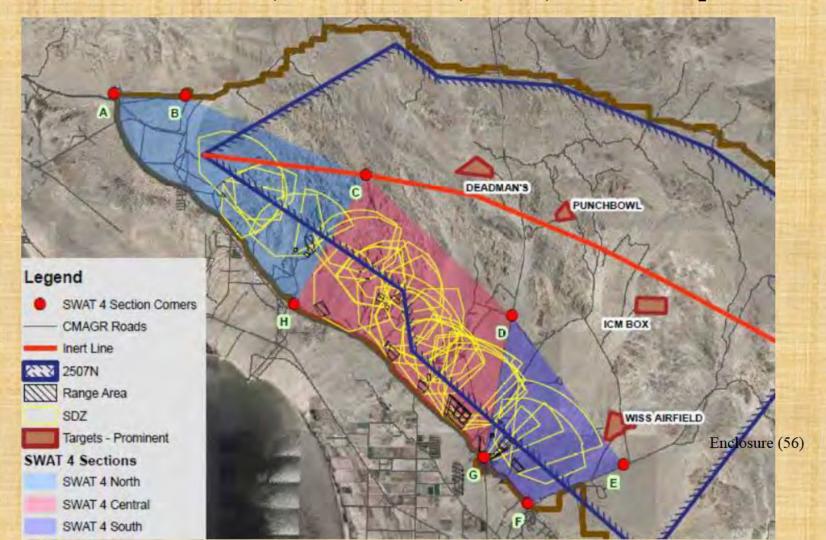

CE SUB-RANGES

- CADC ROZ
- DAWG ROZ

- DAWG Corridor West
- DAWG Corridor East



## R-2507

- · Range Boundaries... Adhere!
- If Abel MOA's were not scheduled, aircrew may request from Yuma Range (276.0) 7-23K MSL.
- Abel N MOA and R 2507 N border parallel J-169.
- Noise Abatement: No HE Ordnance deliveries 2200L-0600L (PST)

# R-2507 N/S/E/W



## R-2507 S/E: BLUE MT & MT BARROW CORRIDOR



R-2507 S/E: BLUE MT LOW & MT BARROW CORRIDOR



# BLUE MOUNTAIN LOW 0-6K



Enclosure (56)

R-2507 S/E: BLUE MT HIGH & MT BARROW CORRIDOR





# NAVAL SPECIAL WARFARE TRAINING



Enclosure (56)

## SPECIAL WARFARE TRAINING AREAS (SWAT)

- · Located within the R2507W Airspace.
- The SWAT ranges are used primarily by NSWG-1/SOCOM/USMC to conduct Small Arms Fire, Mortar Fire, Demo, and UAS operations.



## R-2507 WEST









#### R-2507W Activation 22 June 2017 MCAS Yuma - CMAGR



Although every effort has been made to ensure the accuracy of the information, errors and conditions originating from physical sources to develop the database may be reflected in the data supplied. The user must be aware of data conditions and ultimately bear the responsibility for the appropriate use of the information with respect to possible errors original map scale, collection methodology, currency of the data, and other conditions specific to certain data. This information does not depict all possible resources. Field verification of all data is required for stie-specific projects. This information is deemed reliable, but not guaranteed



Date 27 April 2017 Ref: Federal Register Vol. 82, No. 71 April