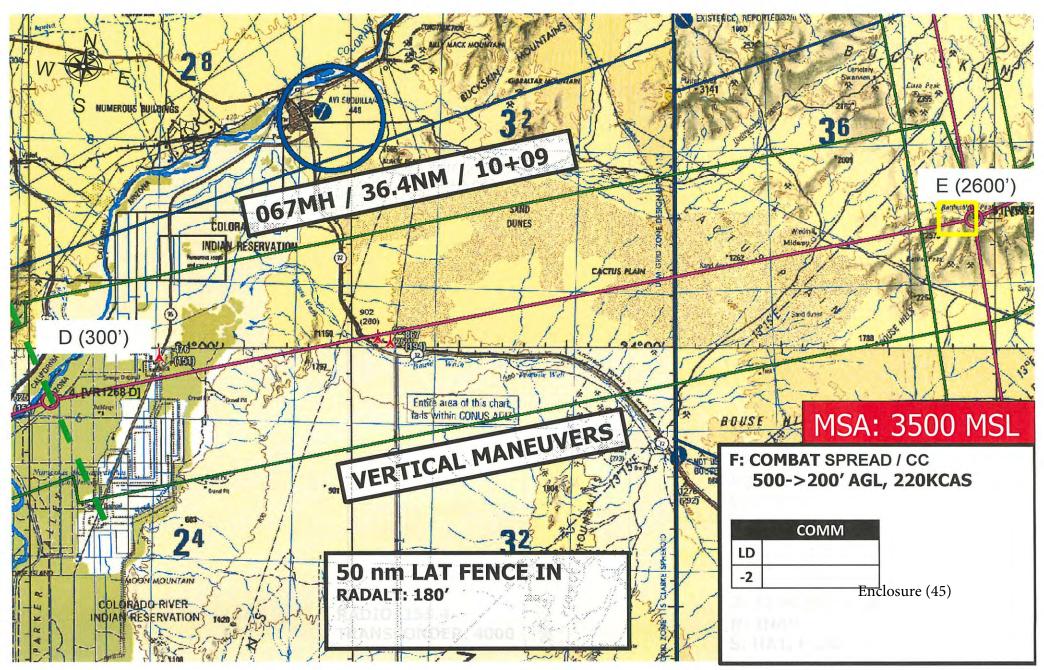

## MP2 NATOPS Eval

.

OPNAV RCS 3710-21 OPNAVINST 3710.7(Series)

|                                                                             | NATO                              | OPS EVA            | LUATION  | REPORT           |        |                                                                                                                                                                                                                                                                                                                                                                                                                                                                                                                                                                                                                                                                                                                                                                                                                                                                                                                                                                                                                                                                                                                                                                                                                                                                                                                                                                                                                                                                                                                                                                                                                                                                                                                                                                                                                                                                                                                                                                                                                                                                                                                                | 1 37 10.7(Jene. |
|-----------------------------------------------------------------------------|-----------------------------------|--------------------|----------|------------------|--------|--------------------------------------------------------------------------------------------------------------------------------------------------------------------------------------------------------------------------------------------------------------------------------------------------------------------------------------------------------------------------------------------------------------------------------------------------------------------------------------------------------------------------------------------------------------------------------------------------------------------------------------------------------------------------------------------------------------------------------------------------------------------------------------------------------------------------------------------------------------------------------------------------------------------------------------------------------------------------------------------------------------------------------------------------------------------------------------------------------------------------------------------------------------------------------------------------------------------------------------------------------------------------------------------------------------------------------------------------------------------------------------------------------------------------------------------------------------------------------------------------------------------------------------------------------------------------------------------------------------------------------------------------------------------------------------------------------------------------------------------------------------------------------------------------------------------------------------------------------------------------------------------------------------------------------------------------------------------------------------------------------------------------------------------------------------------------------------------------------------------------------|-----------------|
| 1. NAME (Last, first, middle initi                                          |                                   |                    | 2. RANK: | IC 3. EDIPI NUMI |        | THE PERSON NAMED IN COLUMN NAM |                 |
| SAX, JOHN J.                                                                |                                   |                    | CAPT     | CAPT             |        | 03 May 2021                                                                                                                                                                                                                                                                                                                                                                                                                                                                                                                                                                                                                                                                                                                                                                                                                                                                                                                                                                                                                                                                                                                                                                                                                                                                                                                                                                                                                                                                                                                                                                                                                                                                                                                                                                                                                                                                                                                                                                                                                                                                                                                    |                 |
| 5. UNIT:                                                                    | 6. CREW POSITION & QUALIFICATIONS |                    | IS.      | 7. HOURS IN      | MODEL: | 8. DATE OF CHECK FLIGHT:                                                                                                                                                                                                                                                                                                                                                                                                                                                                                                                                                                                                                                                                                                                                                                                                                                                                                                                                                                                                                                                                                                                                                                                                                                                                                                                                                                                                                                                                                                                                                                                                                                                                                                                                                                                                                                                                                                                                                                                                                                                                                                       |                 |
| VMM-364                                                                     | T2P                               |                    |          | 81.8             |        | 06 May 2022                                                                                                                                                                                                                                                                                                                                                                                                                                                                                                                                                                                                                                                                                                                                                                                                                                                                                                                                                                                                                                                                                                                                                                                                                                                                                                                                                                                                                                                                                                                                                                                                                                                                                                                                                                                                                                                                                                                                                                                                                                                                                                                    |                 |
| TOTAL FLIGHT HOURS:                                                         | 10. AIRCRAFT MODEL:               |                    |          | 12. FLIGHT DU    | RATION | 13. EXPIRATION I                                                                                                                                                                                                                                                                                                                                                                                                                                                                                                                                                                                                                                                                                                                                                                                                                                                                                                                                                                                                                                                                                                                                                                                                                                                                                                                                                                                                                                                                                                                                                                                                                                                                                                                                                                                                                                                                                                                                                                                                                                                                                                               | DATE:           |
| 362.1                                                                       | MV-22B                            |                    |          | 2                |        | 31 May                                                                                                                                                                                                                                                                                                                                                                                                                                                                                                                                                                                                                                                                                                                                                                                                                                                                                                                                                                                                                                                                                                                                                                                                                                                                                                                                                                                                                                                                                                                                                                                                                                                                                                                                                                                                                                                                                                                                                                                                                                                                                                                         | 2023            |
|                                                                             |                                   | NATOPS             | EVALUAT  | ION              |        |                                                                                                                                                                                                                                                                                                                                                                                                                                                                                                                                                                                                                                                                                                                                                                                                                                                                                                                                                                                                                                                                                                                                                                                                                                                                                                                                                                                                                                                                                                                                                                                                                                                                                                                                                                                                                                                                                                                                                                                                                                                                                                                                |                 |
| 14a.                                                                        |                                   |                    | 14b.     | COMPLETED        | 14c.   | GRADE                                                                                                                                                                                                                                                                                                                                                                                                                                                                                                                                                                                                                                                                                                                                                                                                                                                                                                                                                                                                                                                                                                                                                                                                                                                                                                                                                                                                                                                                                                                                                                                                                                                                                                                                                                                                                                                                                                                                                                                                                                                                                                                          |                 |
| REQUIREMENT                                                                 |                                   |                    | DATE     | COMPLETED        | 0      | CO                                                                                                                                                                                                                                                                                                                                                                                                                                                                                                                                                                                                                                                                                                                                                                                                                                                                                                                                                                                                                                                                                                                                                                                                                                                                                                                                                                                                                                                                                                                                                                                                                                                                                                                                                                                                                                                                                                                                                                                                                                                                                                                             | U               |
| OPEN BOOK EXAMINATION                                                       |                                   |                    | 04       | May 2022         | Q      | 2                                                                                                                                                                                                                                                                                                                                                                                                                                                                                                                                                                                                                                                                                                                                                                                                                                                                                                                                                                                                                                                                                                                                                                                                                                                                                                                                                                                                                                                                                                                                                                                                                                                                                                                                                                                                                                                                                                                                                                                                                                                                                                                              |                 |
| CLOSED BOOK EXAMINATION                                                     |                                   |                    | 05       | May 2022         | Q      | 2                                                                                                                                                                                                                                                                                                                                                                                                                                                                                                                                                                                                                                                                                                                                                                                                                                                                                                                                                                                                                                                                                                                                                                                                                                                                                                                                                                                                                                                                                                                                                                                                                                                                                                                                                                                                                                                                                                                                                                                                                                                                                                                              |                 |
| DRAL EXAMINATION                                                            |                                   |                    | 06       | May 2022         | Q      | 2                                                                                                                                                                                                                                                                                                                                                                                                                                                                                                                                                                                                                                                                                                                                                                                                                                                                                                                                                                                                                                                                                                                                                                                                                                                                                                                                                                                                                                                                                                                                                                                                                                                                                                                                                                                                                                                                                                                                                                                                                                                                                                                              |                 |
| EVALUATION FLIGHT                                                           |                                   |                    | 06       | May 2022         | Ç      | 2                                                                                                                                                                                                                                                                                                                                                                                                                                                                                                                                                                                                                                                                                                                                                                                                                                                                                                                                                                                                                                                                                                                                                                                                                                                                                                                                                                                                                                                                                                                                                                                                                                                                                                                                                                                                                                                                                                                                                                                                                                                                                                                              |                 |
|                                                                             |                                   |                    |          |                  |        |                                                                                                                                                                                                                                                                                                                                                                                                                                                                                                                                                                                                                                                                                                                                                                                                                                                                                                                                                                                                                                                                                                                                                                                                                                                                                                                                                                                                                                                                                                                                                                                                                                                                                                                                                                                                                                                                                                                                                                                                                                                                                                                                |                 |
| VERALL FINAL GRADE:                                                         | QUALIFIED                         |                    |          |                  |        |                                                                                                                                                                                                                                                                                                                                                                                                                                                                                                                                                                                                                                                                                                                                                                                                                                                                                                                                                                                                                                                                                                                                                                                                                                                                                                                                                                                                                                                                                                                                                                                                                                                                                                                                                                                                                                                                                                                                                                                                                                                                                                                                |                 |
| Weaknesses: CMS profic<br>Annual Egress was perfor<br>Annual CRM evaluation | med IAW CNAF M-371                | 0.7 Series.        | Series   |                  |        |                                                                                                                                                                                                                                                                                                                                                                                                                                                                                                                                                                                                                                                                                                                                                                                                                                                                                                                                                                                                                                                                                                                                                                                                                                                                                                                                                                                                                                                                                                                                                                                                                                                                                                                                                                                                                                                                                                                                                                                                                                                                                                                                |                 |
| 15a. PRINT NAME OF EVA                                                      | LUFE: 14                          | 5b. RANK:          | 15c. DAT | E: 15d. S        | GNATUR | E:                                                                                                                                                                                                                                                                                                                                                                                                                                                                                                                                                                                                                                                                                                                                                                                                                                                                                                                                                                                                                                                                                                                                                                                                                                                                                                                                                                                                                                                                                                                                                                                                                                                                                                                                                                                                                                                                                                                                                                                                                                                                                                                             |                 |
| J. J. SAX                                                                   |                                   | CAPT               | 06 Ma    |                  | 1779   |                                                                                                                                                                                                                                                                                                                                                                                                                                                                                                                                                                                                                                                                                                                                                                                                                                                                                                                                                                                                                                                                                                                                                                                                                                                                                                                                                                                                                                                                                                                                                                                                                                                                                                                                                                                                                                                                                                                                                                                                                                                                                                                                |                 |
| 16a. PRINT NAME OF EVA                                                      | LUATOR: 16                        | 6b. RANK:          | 16c. DAT |                  | GNATUR | E:                                                                                                                                                                                                                                                                                                                                                                                                                                                                                                                                                                                                                                                                                                                                                                                                                                                                                                                                                                                                                                                                                                                                                                                                                                                                                                                                                                                                                                                                                                                                                                                                                                                                                                                                                                                                                                                                                                                                                                                                                                                                                                                             |                 |
| N. P. LOSAPIO                                                               |                                   | CAPT               | 06 Ma    | y 2022           |        |                                                                                                                                                                                                                                                                                                                                                                                                                                                                                                                                                                                                                                                                                                                                                                                                                                                                                                                                                                                                                                                                                                                                                                                                                                                                                                                                                                                                                                                                                                                                                                                                                                                                                                                                                                                                                                                                                                                                                                                                                                                                                                                                |                 |
|                                                                             | is well gr                        |                    |          |                  | be     | TZP des                                                                                                                                                                                                                                                                                                                                                                                                                                                                                                                                                                                                                                                                                                                                                                                                                                                                                                                                                                                                                                                                                                                                                                                                                                                                                                                                                                                                                                                                                                                                                                                                                                                                                                                                                                                                                                                                                                                                                                                                                                                                                                                        | ignatiš         |
| 18a. UNIT COMMANDER:                                                        | 18                                | Bb. RANK:<br>LTCOL | 18c. DAT | y 2022           |        |                                                                                                                                                                                                                                                                                                                                                                                                                                                                                                                                                                                                                                                                                                                                                                                                                                                                                                                                                                                                                                                                                                                                                                                                                                                                                                                                                                                                                                                                                                                                                                                                                                                                                                                                                                                                                                                                                                                                                                                                                                                                                                                                |                 |