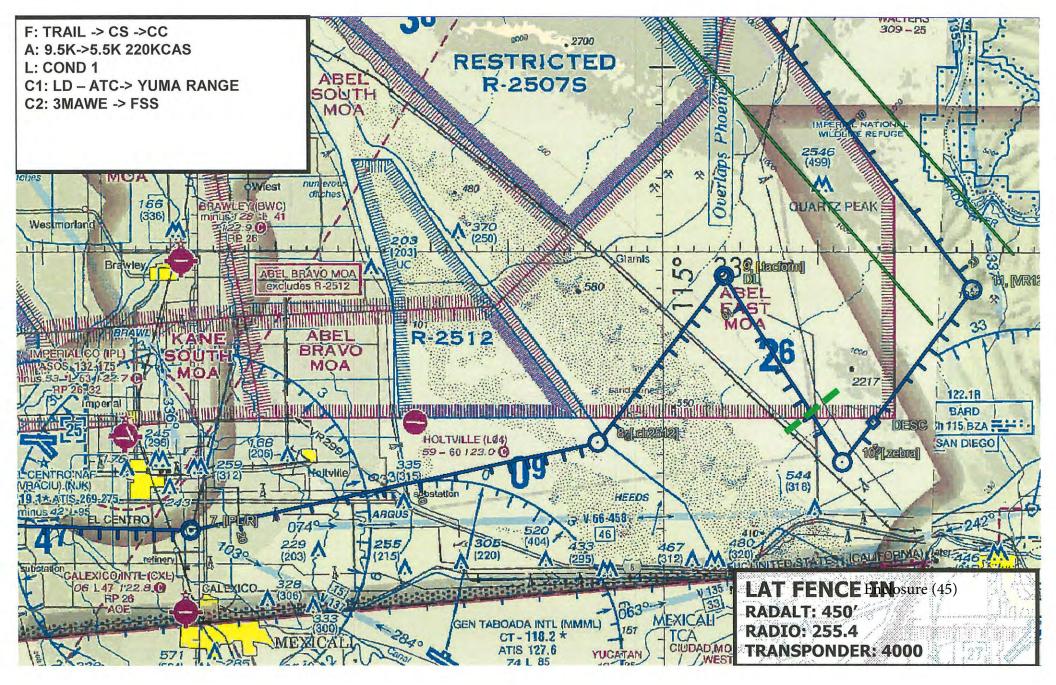

## MP2 NATOPS Eval

.

OPNAV RCS 3710-21 OPNAVINST 3710.7(Series)

|                                                                             | NATO                              | OPS EVA            | LUATION  | REPORT           |        |                                                                                                                                                                                                                                                                                                                                                                                                                                                                                                                                                                                                                                                                                                                                                                                                                                                                                                                                                                                                                                                                                                                                                                                                                                                                                                                                                                                                                                                                                                                                                                                                                                                                                                                                                                                                                                                                                                                                                                                                                                                                                                                                | 1 37 10.7(Jene. |
|-----------------------------------------------------------------------------|-----------------------------------|--------------------|----------|------------------|--------|--------------------------------------------------------------------------------------------------------------------------------------------------------------------------------------------------------------------------------------------------------------------------------------------------------------------------------------------------------------------------------------------------------------------------------------------------------------------------------------------------------------------------------------------------------------------------------------------------------------------------------------------------------------------------------------------------------------------------------------------------------------------------------------------------------------------------------------------------------------------------------------------------------------------------------------------------------------------------------------------------------------------------------------------------------------------------------------------------------------------------------------------------------------------------------------------------------------------------------------------------------------------------------------------------------------------------------------------------------------------------------------------------------------------------------------------------------------------------------------------------------------------------------------------------------------------------------------------------------------------------------------------------------------------------------------------------------------------------------------------------------------------------------------------------------------------------------------------------------------------------------------------------------------------------------------------------------------------------------------------------------------------------------------------------------------------------------------------------------------------------------|-----------------|
| 1. NAME (Last, first, middle initi                                          |                                   |                    | 2. RANK: | IC 3. EDIPI NUMI |        | THE PERSON NAMED IN COLUMN NAM |                 |
| SAX, JOHN J.                                                                |                                   |                    | CAPT     | CAPT             |        | 03 May 2021                                                                                                                                                                                                                                                                                                                                                                                                                                                                                                                                                                                                                                                                                                                                                                                                                                                                                                                                                                                                                                                                                                                                                                                                                                                                                                                                                                                                                                                                                                                                                                                                                                                                                                                                                                                                                                                                                                                                                                                                                                                                                                                    |                 |
| 5. UNIT:                                                                    | 6. CREW POSITION & QUALIFICATIONS |                    | IS.      | 7. HOURS IN      | MODEL: | 8. DATE OF CHECK FLIGHT:                                                                                                                                                                                                                                                                                                                                                                                                                                                                                                                                                                                                                                                                                                                                                                                                                                                                                                                                                                                                                                                                                                                                                                                                                                                                                                                                                                                                                                                                                                                                                                                                                                                                                                                                                                                                                                                                                                                                                                                                                                                                                                       |                 |
| VMM-364                                                                     | T2P                               |                    |          | 81.8             |        | 06 May 2022                                                                                                                                                                                                                                                                                                                                                                                                                                                                                                                                                                                                                                                                                                                                                                                                                                                                                                                                                                                                                                                                                                                                                                                                                                                                                                                                                                                                                                                                                                                                                                                                                                                                                                                                                                                                                                                                                                                                                                                                                                                                                                                    |                 |
| TOTAL FLIGHT HOURS:                                                         | 10. AIRCRAFT MODEL:               |                    |          | 12. FLIGHT DU    | RATION | 13. EXPIRATION I                                                                                                                                                                                                                                                                                                                                                                                                                                                                                                                                                                                                                                                                                                                                                                                                                                                                                                                                                                                                                                                                                                                                                                                                                                                                                                                                                                                                                                                                                                                                                                                                                                                                                                                                                                                                                                                                                                                                                                                                                                                                                                               | DATE:           |
| 362.1                                                                       | MV-22B                            |                    |          | 2                |        | 31 May                                                                                                                                                                                                                                                                                                                                                                                                                                                                                                                                                                                                                                                                                                                                                                                                                                                                                                                                                                                                                                                                                                                                                                                                                                                                                                                                                                                                                                                                                                                                                                                                                                                                                                                                                                                                                                                                                                                                                                                                                                                                                                                         | 2023            |
|                                                                             |                                   | NATOPS             | EVALUAT  | ION              |        |                                                                                                                                                                                                                                                                                                                                                                                                                                                                                                                                                                                                                                                                                                                                                                                                                                                                                                                                                                                                                                                                                                                                                                                                                                                                                                                                                                                                                                                                                                                                                                                                                                                                                                                                                                                                                                                                                                                                                                                                                                                                                                                                |                 |
| 14a.                                                                        |                                   |                    | 14b.     | COMPLETED        | 14c.   | GRADE                                                                                                                                                                                                                                                                                                                                                                                                                                                                                                                                                                                                                                                                                                                                                                                                                                                                                                                                                                                                                                                                                                                                                                                                                                                                                                                                                                                                                                                                                                                                                                                                                                                                                                                                                                                                                                                                                                                                                                                                                                                                                                                          |                 |
| REQUIREMENT                                                                 |                                   |                    | DATE     | COMPLETED        | 0      | CO                                                                                                                                                                                                                                                                                                                                                                                                                                                                                                                                                                                                                                                                                                                                                                                                                                                                                                                                                                                                                                                                                                                                                                                                                                                                                                                                                                                                                                                                                                                                                                                                                                                                                                                                                                                                                                                                                                                                                                                                                                                                                                                             | U               |
| OPEN BOOK EXAMINATION                                                       |                                   |                    | 04       | May 2022         | Q      | 2                                                                                                                                                                                                                                                                                                                                                                                                                                                                                                                                                                                                                                                                                                                                                                                                                                                                                                                                                                                                                                                                                                                                                                                                                                                                                                                                                                                                                                                                                                                                                                                                                                                                                                                                                                                                                                                                                                                                                                                                                                                                                                                              |                 |
| CLOSED BOOK EXAMINATION                                                     |                                   |                    | 05       | May 2022         | Q      | 2                                                                                                                                                                                                                                                                                                                                                                                                                                                                                                                                                                                                                                                                                                                                                                                                                                                                                                                                                                                                                                                                                                                                                                                                                                                                                                                                                                                                                                                                                                                                                                                                                                                                                                                                                                                                                                                                                                                                                                                                                                                                                                                              |                 |
| DRAL EXAMINATION                                                            |                                   |                    | 06       | May 2022         | Q      | 2                                                                                                                                                                                                                                                                                                                                                                                                                                                                                                                                                                                                                                                                                                                                                                                                                                                                                                                                                                                                                                                                                                                                                                                                                                                                                                                                                                                                                                                                                                                                                                                                                                                                                                                                                                                                                                                                                                                                                                                                                                                                                                                              |                 |
| EVALUATION FLIGHT                                                           |                                   |                    | 06       | May 2022         | Ç      | 2                                                                                                                                                                                                                                                                                                                                                                                                                                                                                                                                                                                                                                                                                                                                                                                                                                                                                                                                                                                                                                                                                                                                                                                                                                                                                                                                                                                                                                                                                                                                                                                                                                                                                                                                                                                                                                                                                                                                                                                                                                                                                                                              |                 |
|                                                                             |                                   |                    |          |                  |        |                                                                                                                                                                                                                                                                                                                                                                                                                                                                                                                                                                                                                                                                                                                                                                                                                                                                                                                                                                                                                                                                                                                                                                                                                                                                                                                                                                                                                                                                                                                                                                                                                                                                                                                                                                                                                                                                                                                                                                                                                                                                                                                                |                 |
| VERALL FINAL GRADE:                                                         | QUALIFIED                         |                    |          |                  |        |                                                                                                                                                                                                                                                                                                                                                                                                                                                                                                                                                                                                                                                                                                                                                                                                                                                                                                                                                                                                                                                                                                                                                                                                                                                                                                                                                                                                                                                                                                                                                                                                                                                                                                                                                                                                                                                                                                                                                                                                                                                                                                                                |                 |
| Weaknesses: CMS profic<br>Annual Egress was perfor<br>Annual CRM evaluation | med IAW CNAF M-371                | 0.7 Series.        | Series   |                  |        |                                                                                                                                                                                                                                                                                                                                                                                                                                                                                                                                                                                                                                                                                                                                                                                                                                                                                                                                                                                                                                                                                                                                                                                                                                                                                                                                                                                                                                                                                                                                                                                                                                                                                                                                                                                                                                                                                                                                                                                                                                                                                                                                |                 |
| 15a. PRINT NAME OF EVA                                                      | LUFE: 14                          | 5b. RANK:          | 15c. DAT | E: 15d. S        | GNATUR | E:                                                                                                                                                                                                                                                                                                                                                                                                                                                                                                                                                                                                                                                                                                                                                                                                                                                                                                                                                                                                                                                                                                                                                                                                                                                                                                                                                                                                                                                                                                                                                                                                                                                                                                                                                                                                                                                                                                                                                                                                                                                                                                                             |                 |
| J. J. SAX                                                                   |                                   | CAPT               | 06 Ma    |                  | 1779   |                                                                                                                                                                                                                                                                                                                                                                                                                                                                                                                                                                                                                                                                                                                                                                                                                                                                                                                                                                                                                                                                                                                                                                                                                                                                                                                                                                                                                                                                                                                                                                                                                                                                                                                                                                                                                                                                                                                                                                                                                                                                                                                                |                 |
| 16a. PRINT NAME OF EVA                                                      | LUATOR: 16                        | 6b. RANK:          | 16c. DAT |                  | GNATUR | E:                                                                                                                                                                                                                                                                                                                                                                                                                                                                                                                                                                                                                                                                                                                                                                                                                                                                                                                                                                                                                                                                                                                                                                                                                                                                                                                                                                                                                                                                                                                                                                                                                                                                                                                                                                                                                                                                                                                                                                                                                                                                                                                             |                 |
| N. P. LOSAPIO                                                               |                                   | CAPT               | 06 Ma    | y 2022           |        |                                                                                                                                                                                                                                                                                                                                                                                                                                                                                                                                                                                                                                                                                                                                                                                                                                                                                                                                                                                                                                                                                                                                                                                                                                                                                                                                                                                                                                                                                                                                                                                                                                                                                                                                                                                                                                                                                                                                                                                                                                                                                                                                |                 |
|                                                                             | is well gr                        |                    |          |                  | be     | TZP des                                                                                                                                                                                                                                                                                                                                                                                                                                                                                                                                                                                                                                                                                                                                                                                                                                                                                                                                                                                                                                                                                                                                                                                                                                                                                                                                                                                                                                                                                                                                                                                                                                                                                                                                                                                                                                                                                                                                                                                                                                                                                                                        | ignatiš         |
| 18a. UNIT COMMANDER:                                                        | 18                                | Bb. RANK:<br>LTCOL | 18c. DAT | y 2022           |        |                                                                                                                                                                                                                                                                                                                                                                                                                                                                                                                                                                                                                                                                                                                                                                                                                                                                                                                                                                                                                                                                                                                                                                                                                                                                                                                                                                                                                                                                                                                                                                                                                                                                                                                                                                                                                                                                                                                                                                                                                                                                                                                                |                 |