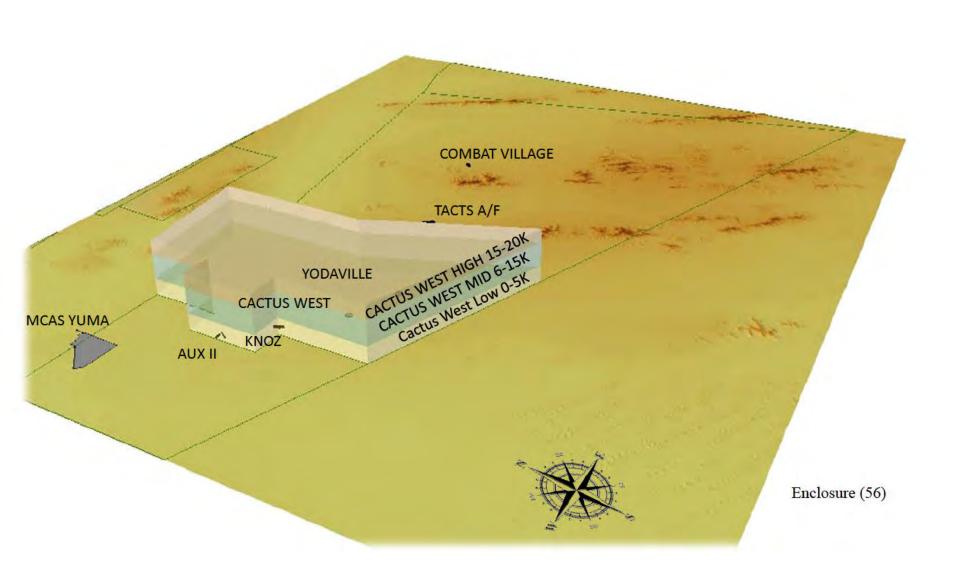

llowing target areas:

- •Blue Mountain TGT- 1s, 2s, 3s, 4s, 5s, 6s, 7s, 8s, 10s, 11s, 12s, 13s, 14s, 15s
- Punch Bowl TGT- 2N, 9N, 10N, 11N
- \*Dead Man CAS Range TGT- 3N
- •IRIS Wash TGT- 1N, 6N, 7N, 13N, 14N
- •ICM Box
- •WISS Airfield TGT- 15N
- •Mt Barrow (Rotary Wing / Tilt-Rotor only)
- •Cactus West Bullseye
- •Yodaville UTC
- •R-2512

#### SUMMARY

- Rotary-Winged Restricted Airspace Access
- Yuma Special Use Airspace R-2301W
   R-2507 N/S/E/W
   Naval Special Warfare Training
- El Centro Special Use Airspace R-2510 R-2512
- · Checkout Procedures

## QUESTIONS?

# ADDITIONAL INFORMATION IN FOLLOWING SLIDES



#### R-2507 S & E 0-6K



#### R-2507 S & E 0-6K & 7-31K



#### R-2507 S & E 0-31K



#### R 2301 W



## R 2301 W (KNOZ)



### R 2301 W (CW MID)



### R 2301 W (CW HIGH)



### R 2301 W (2301W LO)