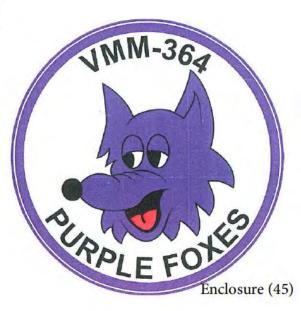

d Aeromedical Medical Officers/Flight Surgeons in accordance to each waiver letter.

2) -Do you have any documentation for Corporal Rasmuson's temporary medical disqualification?

Yes. Cpl Rasmuson was temporarily disqualified from flight duties on 14MAR2022 due to Low Back Pain symptoms.

3) -Finally, can you please confirm that no member of the mishap flight (Capt  $\,$ 

Losapio, Capt Sax, Cpl Rasmuson, Cpl Carlson, and LCpl Strickland) was prescribed any medication on 8 June 2022?

I can confirm Capt Losapio, Cpl Rasmusson, Cpl Carlson, and LCpl Strickland had no active prescriptions on 08JUN2022.

Capt Sax had an active prescription of generic fluoride toothpaste from dental clinic.

v/r

# DAY SEC LAT / TG / CALS 8 JUNE 2022

Capt "Sloppy" Losapio

SWIFT 11 GOLDEN: LILAC TACAN: 11Y



# **ADMIN INFO**



- TIME HACK
- ROLL CALL
- AIRCRAFT ASSIGNMENTS
- WEATHER
- SMARTPACK INVENTORY
- BRICK
  - FLIGHTPLAN X 3
  - BRICK FILES
    - MASTER WAYPOINT SET
    - LOCAL COMM PLAN
    - DRAW FILES
      - Local
      - VR 1268/VR289
    - MCHUM

# **MISSION**



- MISSION: AT 1600Z, VMM-364 DISPLACES 2 X MV-22 IOT CONDUCT LATIUT, TG, AND INITIAL TACFORM, AND CALS
- L-HOUR: 16:31:00Z @ Rice
   SYS TOT 16:29:30
- MISSION PRECEDENCE: Routine
- MISSION ASSETS: 2 x MV-22s
- SPECIFIED TASKS:
  - TACFORM
  - LAT (VR1268 A-D VR289A-E)
  - CALS
- IMPLIED TASKS:
  - TG
- COMMANDERS INTENT:
  - <u>ENDSTATE</u>: CONDUCT SECTION TRAINING FOR INCREASED CREW CHIEF PROFICINECY WITH ALL AIRCRAFT AND CREW LANDING BACK AT KNFG



## **COORDINATING INSTRUCTIONS**



### MISSION ESSENTIAL EQUIPMENT