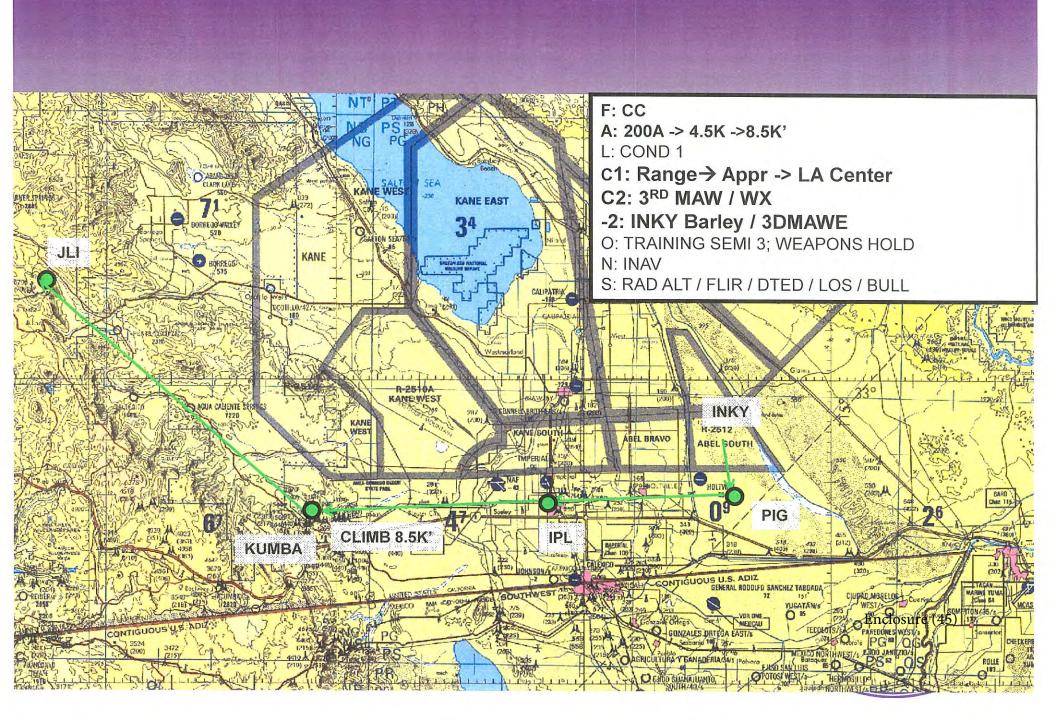

R SERINGS DIETON TO MEPARN GUIDERPORT BORREGO ALLEY 520 2914 520 ANTA R2806 R2507N TALINA EAGLETAIL RANCH R2306B R2583A -TACANI-4839 1203 CAMP salton R25075 PENDLETON R2308A MC CELTIN RAMONAP PALOMAN > 1394 Open 55 R2306A CLIFF C HATFIELD MEM Remond OCEANSIDE MEAN DIEGO CENTRO Enclosure MIRAMAR Tuma incas 433 Chan 33 EMORY RANCH.

## ARRIVAL







# **BULLDOG2 DEPARTURE**





# **ENROUTE-TACFORM-LAT**





# VR-1268 A-D OVERVIEW





# DTED OVERVIEW VR-1268





# A-B





### **ORIENTATION**







# LAT- CALS







### **D** - **E**





# **SITUATION**



- FRIENDLY:
  - HIGHER:
    - MAG-39
  - ADJACENT:
    - OTHER 3DMAW A/C
- MISSION ASSETS:
  - 2 X MV22

E-F











### **ALBERTA-BANFF**







### DONNELLY-EDMONTON



### 289 - TG





## TGT-68 Inky Barley



### TG -> JLI



## YUMA HUNG ORGNANCE



HUNG/UNEXPENDED ORDNANCE: Hung ordnance is any practice or live ordnance which failed to release or fire.

Unexpended ordnance is any live or practice ordnance which no attempt to release or fire has occurred. Aircraft will use runway 03/21 for either hung or unexpended ordnance and avoid overflying populated areas. No EQD response is required unless specifically requested. Coordinate with Maintenance Control prior to arrival. Assault helicopters with a

jammed gun should pull into the "Bravo" arm/dearm and offload the gun with ordnance personnel.





### VMM-364 ODO BRIEF

### 8 JUNE 2022

0530-1200

1200-1830

1830-LPOD





## LINEUP

| 16         | MV-<br>22B | SWIFT 11 | 0600/0800/1330 | KNFG/KNFG | Capt Losapio<br>Capt Sax<br>Cpl Rasmuson<br>Cpl Carlson<br