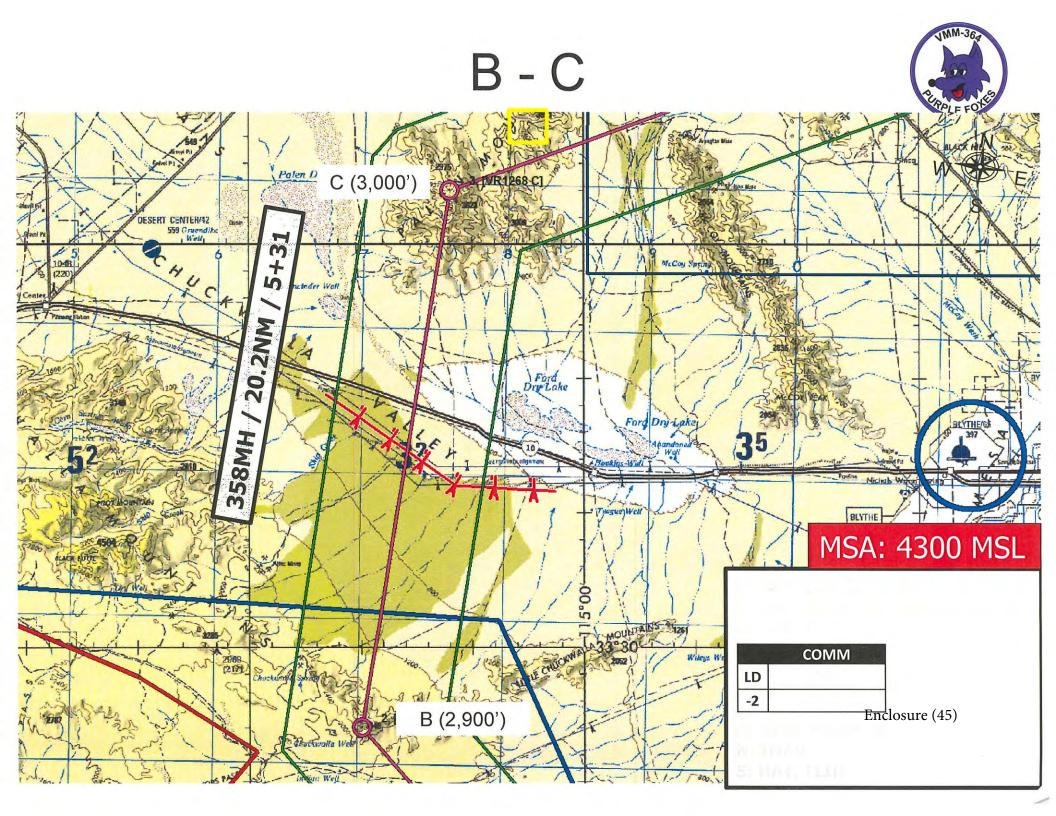

1502 PALMS YUCCA VALLEY Oron 77 PALM SPRINGS 34 AAF RANCH PALM SPRINGS HITL 5659 CHUR ARPT ORANGE CO 5000 Chan 1/21 WESTERN-SKY AIRPARK VACOUELINE COCREAN ROLL CHIR IA CO SUN OIT MC CONVIELE 1930 VALLEY AURRIETIA BLYTHE R2306D 390 R23080 LAKE RIVERSIDE That IN ALBROOK 3400 3400 PAUMA VALLEY WARNER SERINGS DIETON TO MEPARN GUIDERPORT BORREGO ALLEY 520 2914 520 ANTA R2806 R2507N TALINA EAGLETAIL RANCH R2306B R2583A -TACANI-4839 1203 CAMP salton R25075 PENDLETON R2308A MC CELTIN RAMONAP PALOMAN > 1394 Open 55 R2306A CLIFF C HATFIELD MEM Remond OCEANSIDE MEAN DIEGO CENTRO Enclosure MIRAMAR Tuma incas 433 Chan 33 EMORY RANCH.

## ARRIVAL







# **BULLDOG2 DEPARTURE**





# **ENROUTE-TACFORM-LAT**





# VR-1268 A-D OVERVIEW





# DTED OVERVIEW VR-1268





# A-B





### **ORIENTATION**







# LAT- CALS







### **D** - **E**





# **SITUATION**



- FRIENDLY:
  - HIGHER:
    - MAG-39
  - ADJACENT:
    - OTHER 3DMAW A/C
- MISSION ASSETS:
  - 2 X MV22

E-F











### **ALBERTA-BANFF**







### DONNELLY-EDMONTON



### 289 - TG





## TGT-68 Inky Barley



### TG -> JLI



## YUMA HUNG ORGNANCE



HUNG/UNEXPENDED ORDNANCE: Hung ordnance is any practice or live ordnance which failed to release or fire.

Unexpended ordnance is any live or practice ordnance which no attempt to release or fire has occurred. Aircraft will use runway 03/21 for either hung or unexpended ordnance and avoid overflying populated areas. No EQD response is required unless specifically requested. Coordinate with Maintenance Control prior to arrival. Assault helicopters with a

jammed gun should