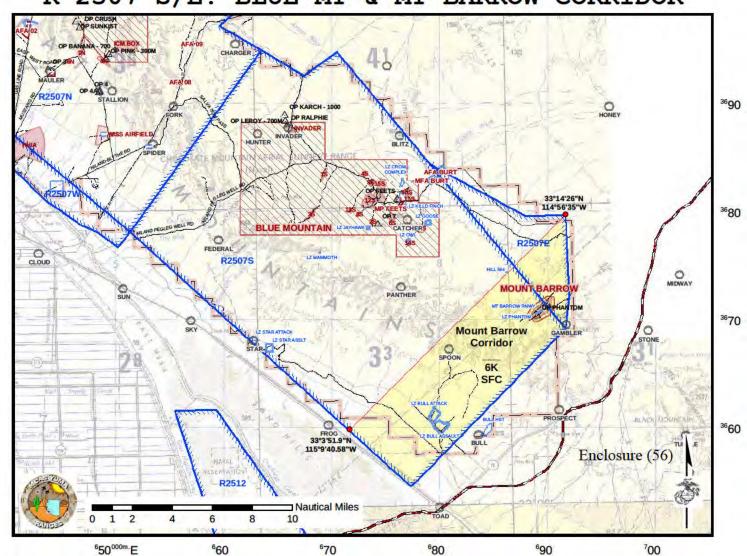

W.

## R-2301 WEST CONTAINMENT

- There is NO airspace authorized for training South of the International Border!
- You will be advised of incursions into Mexico only one time. Second incursion shall result in having range time revoked and the unit will be told to depart the range.
- Northern Boundary of R-2301W parallels V 66/J 2.

# R-2301 WEST



## R-2301 CACTUS WEST



## R 2301 W



## UAS AIRSPACE SUB-RANGES

- CADC ROZ
- DAWG ROZ

- DAWG Corridor West
- DAWG Corridor East



## R-2507

- · Range Boundaries... Adhere!
- If Abel MOA's were not scheduled, aircrew may request from Yuma Range (276.0) 7-23K MSL.
- Abel N MOA and R 2507 N border parallel J-169.
- Noise Abatement: No HE Ordnance deliveries 2200L-0600L (PST)

# R-2507 N/S/E/W



## R-2507 S/E: BLUE MT & MT BARROW CORRIDOR



R-2507 S/E: BLUE MT LOW & MT BARROW CORRIDOR



# BLUE MOUNTAIN LOW 0-6K



Enclosure (56)

R-2507 S/E: BLUE MT HIGH & MT BARROW CORRIDOR





# NAVAL SPECIAL WARFARE TRAINING



Enclosure (56)

## SPECIAL WARFARE TRAINING AREAS (SWAT)

- · Located within the R2507W Airspace.
- The SWAT ranges are used primarily by NSWG-1/SOCOM/USMC to conduct Small Arms Fire, Mortar Fire, Demo, and UAS operations.



## R-2507 WEST









#### R-2507W Activation 22 June 2017 MCAS Yuma - CMAGR



Although every effort has been made to ensure the accuracy of the information, errors and conditions originating from physical sources to develop the database may be reflected in the data supplied. The user must be aware of data conditions and ultimately bear the responsibility for the appropriate use of the i