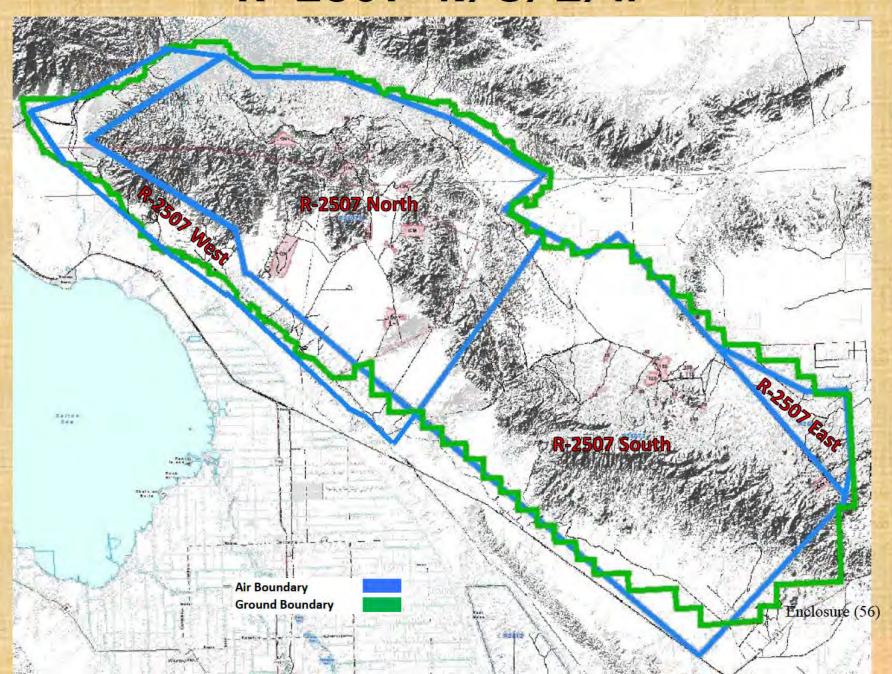

ear of active small arms ranges within R-2507N/W.

## R-2301 WEST CONTAINMENT

- There is NO airspace authorized for training South of the International Border!
- You will be advised of incursions into Mexico only one time. Second incursion shall result in having range time revoked and the unit will be told to depart the range.
- Northern Boundary of R-2301W parallels V 66/J 2.

# R-2301 WEST



## R-2301 CACTUS WEST



## R 2301 W



## UAS AIRSPACE SUB-RANGES

- CADC ROZ
- DAWG ROZ

- DAWG Corridor West
- DAWG Corridor East



## R-2507

- · Range Boundaries... Adhere!
- If Abel MOA's were not scheduled, aircrew may request from Yuma Range (276.0) 7-23K MSL.
- Abel N MOA and R 2507 N border parallel J-169.
- Noise Abatement: No HE Ordnance deliveries 2200L-0600L (PST)

# R-2507 N/S/E/W



## R-2507 S/E: BLUE MT & MT BARROW CORRIDOR



R-2507 S/E: BLUE MT LOW & MT BARROW CORRIDOR



# BLUE MOUNTAIN LOW 0-6K



Enclosure (56)

R-2507 S/E: BLUE MT HIGH & MT BARROW CORRIDOR





# NAVAL SPECIAL WARFARE TRAINING



Enclosure (56)

## SPECIAL WARFARE TRAINING AREAS (SWAT)

- · Located within the R2507W Airspace.
- The SWAT ranges are used primarily by NSWG-1/SOCOM/USMC to conduct Small Arms Fire, Mortar Fire, Demo, and UAS operations.



## R-2507 WEST









#### R-2507W Activation 22 June 2017 MCAS Yuma - CMAGR



Although every effort has been made to ensure the accuracy of the information, errors and conditions originating from physical sources to develop the database may be reflected in the data supplied. The user must be aware of data conditions and ultimately bear the