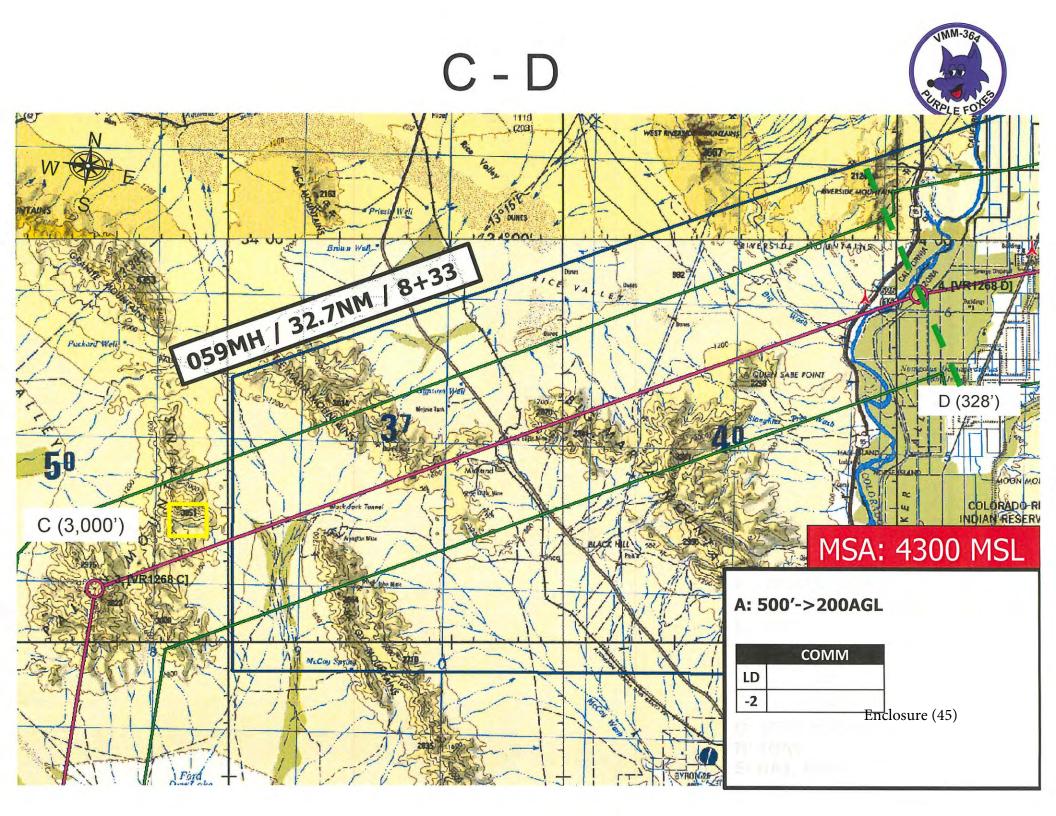

02 PALMS YUCCA VALLEY Oron 77 PALM SPRINGS 34 AAF RANCH PALM SPRINGS HITL 5659 CHUR ARPT ORANGE CO 5000 Chan 1/21 WESTERN-SKY AIRPARK VACOUELINE COCREAN ROLL CHIR IA CO SUN OIT MC CONVIELE 1930 VALLEY AURRIETIA BLYTHE R2306D 390 R23080 LAKE RIVERSIDE That IN ALBROOK 3400 3400 PAUMA VALLEY WARNER SERINGS DIETON TO MEPARN GUIDERPORT BORREGO ALLEY 520 2914 520 ANTA R2806 R2507N TALINA EAGLETAIL RANCH R2306B R2583A -TACANI-4839 1203 CAMP salton R25075 PENDLETON R2308A MC CELTIN RAMONAP PALOMAN > 1394 Open 55 R2306A CLIFF C HATFIELD MEM Remond OCEANSIDE MEAN DIEGO CENTRO Enclosure MIRAMAR Tuma incas 433 Chan 33 EMORY RANCH.

## ARRIVAL







# **BULLDOG2 DEPARTURE**





# **ENROUTE-TACFORM-LAT**





# VR-1268 A-D OVERVIEW





# DTED OVERVIEW VR-1268





# A-B





### **ORIENTATION**







# LAT- CALS







### **D** - **E**





# **SITUATION**



- FRIENDLY:
  - HIGHER:
    - MAG-39
  - ADJACENT:
    - OTHER 3DMAW A/C
- MISSION ASSETS:
  - 2 X MV22

E-F











### **ALBERTA-BANFF**







### DONNELLY-EDMONTON



### 289 - TG





## TGT-68 Inky Barley



### TG -> JLI



## YUMA HUNG ORGNANCE



HUNG/UNEXPENDED ORDNANCE: Hung ordnance is any practice or live ordnance which failed to release or fire.

Unexpended ordnance is any live or practice ordnance which no attempt to release or fire has occurred. Aircraft will use runway 03/21 for either hung or unexpended ordnance and avoid overflying populated areas. No EQD response is required unless specifically requested. Coordinate with Maintenance Control prior to arrival. Assault helicopters with a

jammed gun should p