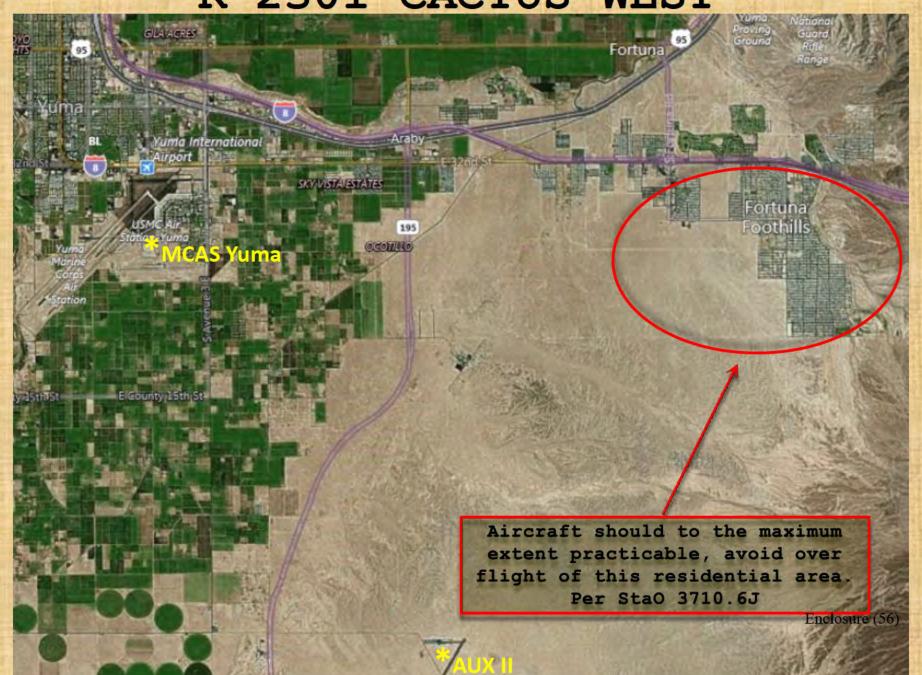

Tilt-Rotor) seeking access to R-2301W, R-2507 and R-2512 will check in with "LEG IRON" on frequency 310.0.
- LEG IRON will coordinate clearance and assignment of Mode III to Rotary Winged platforms seeking access to restricted airspace.
- Rotary Winged aircraft checking in with LEG IRON on 310.0 may be directed to utilize MAWTS-1 published Control Points in order to remain clear of active small arms ranges within R-2507N/W.

## R-2301 WEST CONTAINMENT

- There is NO airspace authorized for training South of the International Border!
- You will be advised of incursions into Mexico only one time. Second incursion shall result in having range time revoked and the unit will be told to depart the range.
- Northern Boundary of R-2301W parallels V 66/J 2.

# R-2301 WEST



## R-2301 CACTUS WEST



## R 2301 W



## UAS AIRSPACE SUB-RANGES

- CADC ROZ
- DAWG ROZ

- DAWG Corridor West
- DAWG Corridor East



## R-2507

- · Range Boundaries... Adhere!
- If Abel MOA's were not scheduled, aircrew may request from Yuma Range (276.0) 7-23K MSL.
- Abel N MOA and R 2507 N border parallel J-169.
- Noise Abatement: No HE Ordnance deliveries 2200L-0600L (PST)

# R-2507 N/S/E/W



## R-2507 S/E: BLUE MT & MT BARROW CORRIDOR



R-2507 S/E: BLUE MT LOW & MT BARROW CORRIDOR



# BLUE MOUNTAIN LOW 0-6K



Enclosure (56)

R-2507 S/E: BLUE MT HIGH & MT BARROW CORRIDOR





# NAVAL SPECIAL WARFARE TRAINING



Enclosure (56)

## SPECIAL WARFARE TRAINING AREAS (SWAT)

- · Located within the R2507W Airspace.
- The SWAT ranges are used primarily by NSWG-1/SOCOM/USMC to conduct Small Arms Fire, Mortar Fir