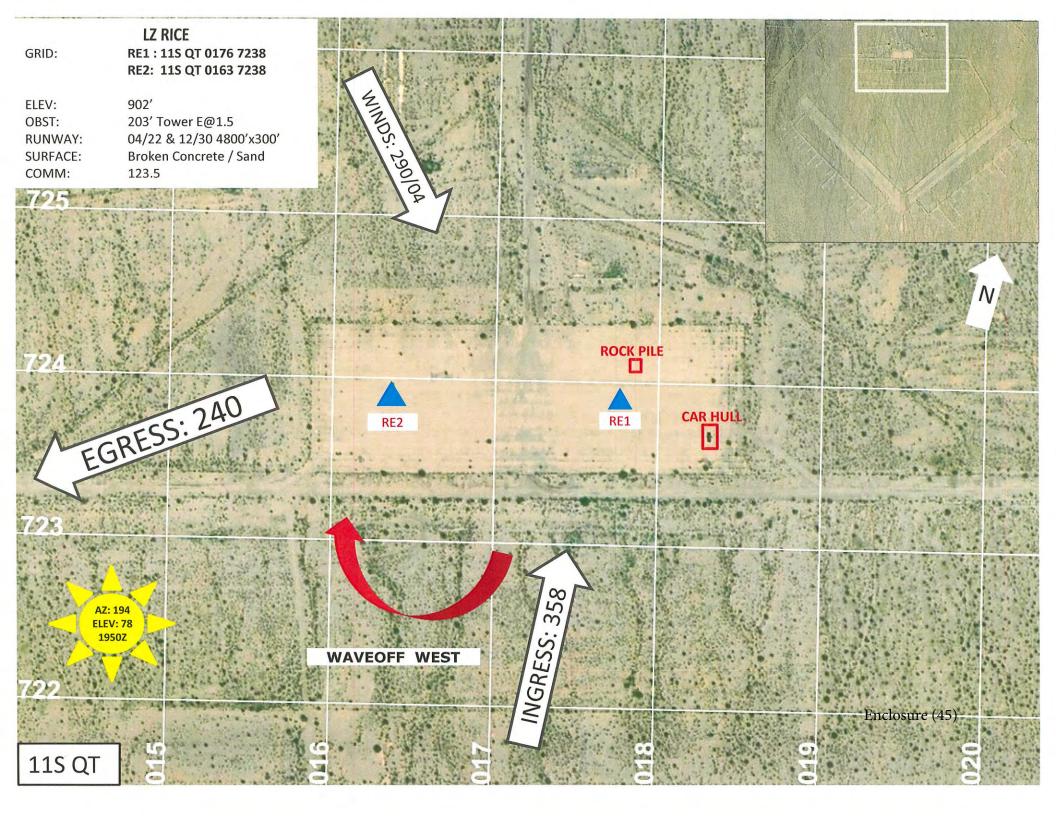

EY Oron 77 PALM SPRINGS 34 AAF RANCH PALM SPRINGS HITL 5659 CHUR ARPT ORANGE CO 5000 Chan 1/21 WESTERN-SKY AIRPARK VACOUELINE COCREAN ROLL CHIR IA CO SUN OIT MC CONVIELE 1930 VALLEY AURRIETIA BLYTHE R2306D 390 R23080 LAKE RIVERSIDE That IN ALBROOK 3400 3400 PAUMA VALLEY WARNER SERINGS DIETON TO MEPARN GUIDERPORT BORREGO ALLEY 520 2914 520 ANTA R2806 R2507N TALINA EAGLETAIL RANCH R2306B R2583A -TACANI-4839 1203 CAMP salton R25075 PENDLETON R2308A MC CELTIN RAMONAP PALOMAN > 1394 Open 55 R2306A CLIFF C HATFIELD MEM Remond OCEANSIDE MEAN DIEGO CENTRO Enclosure MIRAMAR Tuma incas 433 Chan 33 EMORY RANCH.

## ARRIVAL







# **BULLDOG2 DEPARTURE**





# **ENROUTE-TACFORM-LAT**





# VR-1268 A-D OVERVIEW





# DTED OVERVIEW VR-1268





# A-B





### **ORIENTATION**







# LAT- CALS







### **D** - **E**





# **SITUATION**



- FRIENDLY:
  - HIGHER:
    - MAG-39
  - ADJACENT:
    - OTHER 3DMAW A/C
- MISSION ASSETS:
  - 2 X MV22

E-F











### **ALBERTA-BANFF**







### DONNELLY-EDMONTON



### 289 - TG





## TGT-68 Inky Barley



### TG -> JLI



## YUMA HUNG ORGNANCE



HUNG/UNEXPENDED ORDNANCE: Hung ordnance is any practice or live ordnance which failed to release or fire.

Unexpended ordnance is any live or practice ordnance which no attempt to release or fire has occurred. Aircraft will use runway 03/21 for either hung or unexpended ordnance and avoid overflying populated areas. No EQD response is required unless specifically requested. Coordinate with Maintenance Control prior to arrival. Assault helicopters with a

jammed gun should pull into the "Bravo