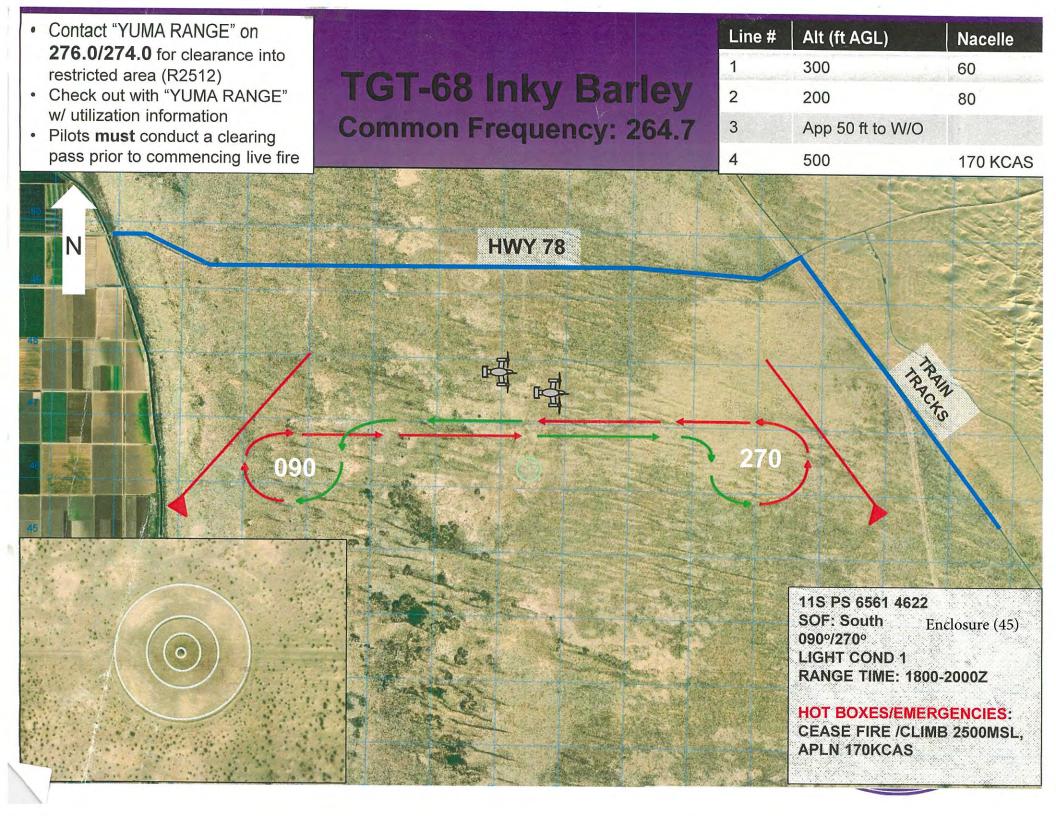

- HIGHER:
    - MAG-39
  - ADJACENT:
    - OTHER 3DMAW A/C
- MISSION ASSETS:
  - 2 X MV22

E-F











### **ALBERTA-BANFF**







### DONNELLY-EDMONTON



### 289 - TG





## TGT-68 Inky Barley



### TG -> JLI



## YUMA HUNG ORGNANCE



HUNG/UNEXPENDED ORDNANCE: Hung ordnance is any practice or live ordnance which failed to release or fire.

Unexpended ordnance is any live or practice ordnance which no attempt to release or fire has occurred. Aircraft will use runway 03/21 for either hung or unexpended ordnance and avoid overflying populated areas. No EQD response is required unless specifically requested. Coordinate with Maintenance Control prior to arrival. Assault helicopters with a

jammed gun should pull into the "Bravo" arm/dearm and offload the gun with ordnance personnel.





### VMM-364 ODO BRIEF

### 8 JUNE 2022

0530-1200

1200-1830

1830-LPOD





## LINEUP

| 16         | MV-<br>22B | SWIFT 11 | 0600/0800/1330 | KNFG/KNFG | Capt Losapio<br>Capt Sax<br>Cpl Rasmuson<br>Cpl Carlson<br>LCpl Strickland | 2140,2242,2280,2281,2282,2541,2640,6240,6900<br>2140,2242,2280,2281,2282,2541,2640,6900<br>2142,2240,2282,2541,2640,6351,6900<br>2140,2242,2282,2541,2640, <b>5630X</b> ,6351,900<br><b>2140X</b> ,2240X,2242X,2640X                        | 1A1<br>1A3<br>1B1 | /TG/ | 5. | 2 X GAU-21 | 1 |
|------------|------------|----------|----------------|-----------|----------------------------------------------------------------------------|------------------------------------------------------------------------------------------------------------------------------------