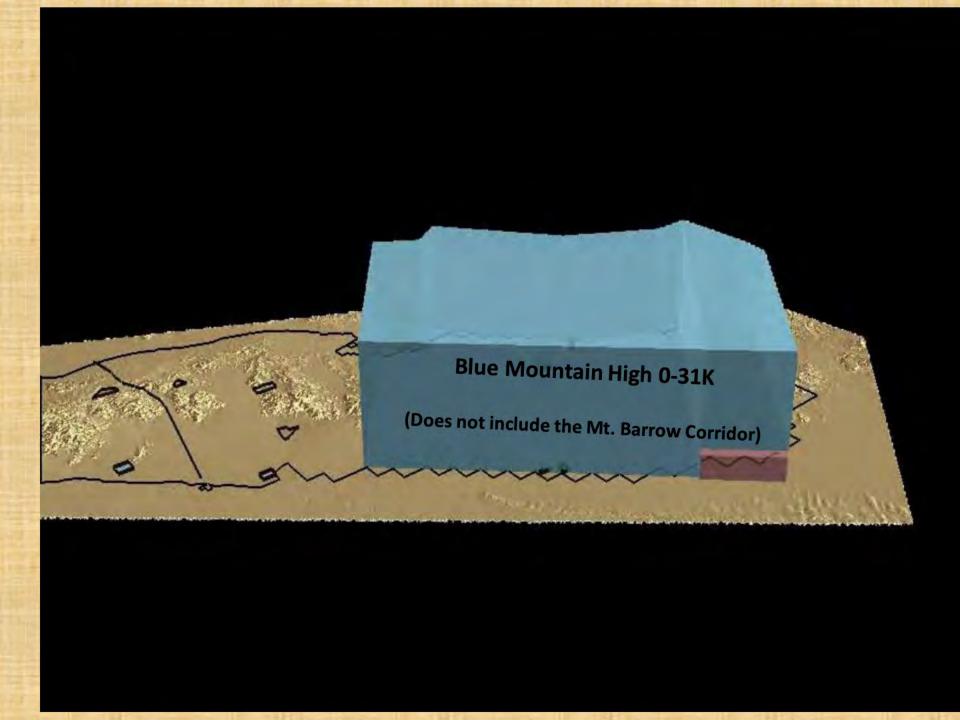

rsions into Mexico only one time. Second incursion shall result in having range time revoked and the unit will be told to depart the range.
- Northern Boundary of R-2301W parallels V 66/J 2.

# R-2301 WEST



## R-2301 CACTUS WEST



## R 2301 W



## UAS AIRSPACE SUB-RANGES

- CADC ROZ
- DAWG ROZ

- DAWG Corridor West
- DAWG Corridor East



## R-2507

- · Range Boundaries... Adhere!
- If Abel MOA's were not scheduled, aircrew may request from Yuma Range (276.0) 7-23K MSL.
- Abel N MOA and R 2507 N border parallel J-169.
- Noise Abatement: No HE Ordnance deliveries 2200L-0600L (PST)

# R-2507 N/S/E/W



## R-2507 S/E: BLUE MT & MT BARROW CORRIDOR



R-2507 S/E: BLUE MT LOW & MT BARROW CORRIDOR



# BLUE MOUNTAIN LOW 0-6K



Enclosure (56)

R-2507 S/E: BLUE MT HIGH & MT BARROW CORRIDOR





# NAVAL SPECIAL WARFARE TRAINING



Enclosure (56)

## SPECIAL WARFARE TRAINING AREAS (SWAT)

- · Located within the R2507W Airspace.
- The SWAT ranges are used primarily by NSWG-1/SOCOM/USMC to conduct Small Arms Fire, Mortar Fire, Demo, and UAS operations.



## R-2507 WEST









#### R-2507W Activation 22 June 2017 MCAS Yuma - CMAGR



Although every effort has been made to ensure the accuracy of the information, errors and conditions originating from physical sources to develop the database may be reflected in the data supplied. The user must be aware of data conditions and ultimately bear the responsibility for the appropriate use of the information with respect to possible errors original map scale, collection methodology, currency of the data, and other conditions specific to c