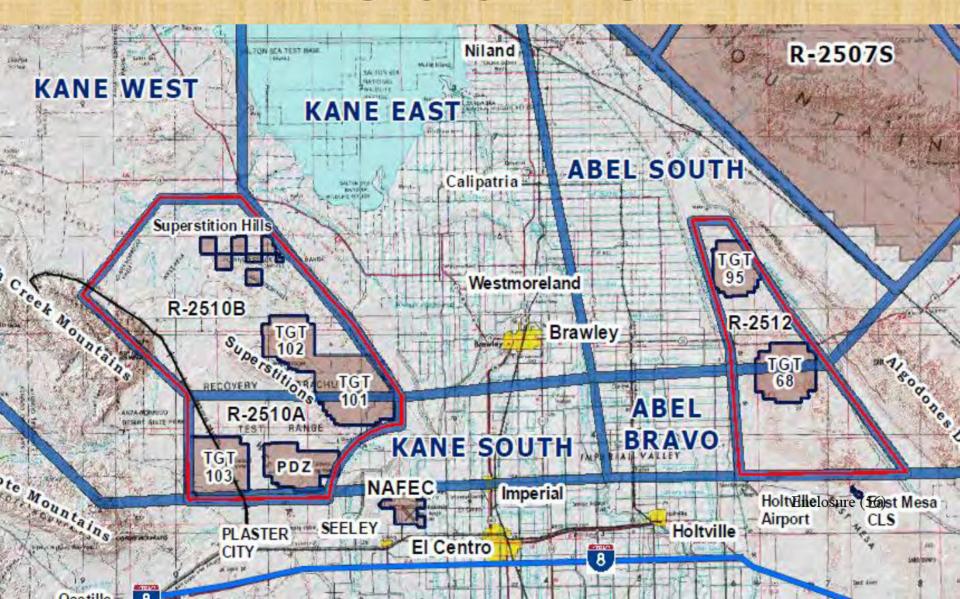

will be advised the status of R-2507W Low/SWAT 4 Ranges.
- R-2507W Low/SWAT 4 is partitioned into North/Central/South sections (See Slide 21).
- Fixed wing aircraft checking in with YUMA RANGE on 276.0 will be advised of which SWAT section, or combination of SWAT sections are in an active status within R-2507W Low.
- · Aircraft shall remain clear of these active sections of SWAT 4.

## SPECIAL WARFARE TRAINING AREAS

- All scheduled R-2507W/SWAT 4 training can be viewed by checking RFMSS two week calendar.
- Contact LEG IRON at (928)269-7080 prior to mission to confirm R-2507W/SWAT 4 range status.
- Rotary Winged Aircraft will be advised by LEG IRON (310.0) of the active SWAT areas and receive entry/exit instructions to avoid.

# EL CENTRO RANGES



# NAF EL CENTRO RANGES R-2510 & R-2512







# CHECK-OUT PROCEDURES



#### MISSION COMPLETE

All aircraft employing ordnance on targets within Yuma Range Training Complex will, upon checkout, provide quantity, type and target area where ordnance was expended. Aircrews may utilize one or more of the following target areas:

- •Blue Mountain TGT- 1s, 2s, 3s, 4s, 5s, 6s, 7s, 8s, 10s, 11s, 12s, 13s, 14s, 15s
- Punch Bowl TGT- 2N, 9N, 10N, 11N
- \*Dead Man CAS Range TGT- 3N
- •IRIS Wash TGT- 1N, 6N, 7N, 13N, 14N
- •ICM Box
- •WISS Airfield TGT- 15N
- •Mt Barrow (Rotary Wing / Tilt-Rotor only)
- •Cactus West Bullseye
- •Yodaville UTC
- •R-2512

#### SUMMARY

- Rotary-Winged Restricted Airspace Access
- Yuma Special Use Airspace R-2301W
   R-2507 N/S/E/W
   Naval Special Warfare Training
- El Centro Special Use Airspace R-2510 R-2512