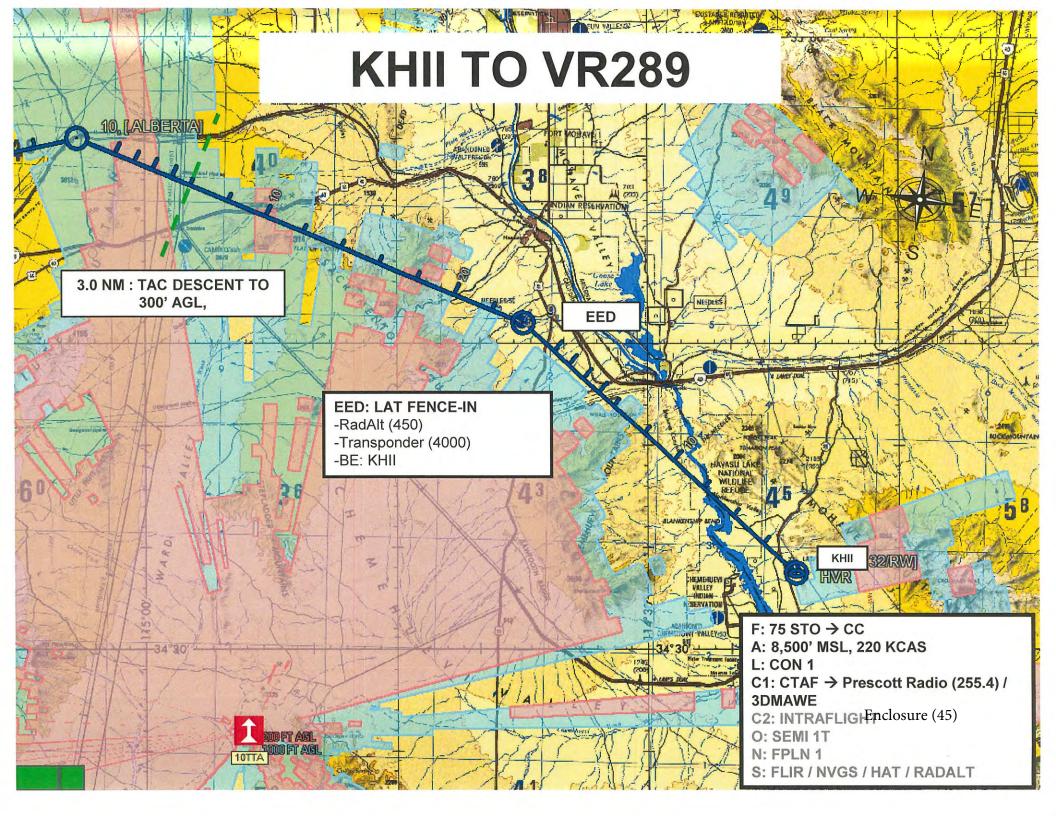

## MP2 NATOPS Eval

.

OPNAV RCS 3710-21 OPNAVINST 3710.7(Series)

|                                                                             | NATO                              | OPS EVA            | LUATION  | REPORT           |        |                                                                                                                                                                                                                                                                                                                                                                                                                                                                                                                                                                                                                                                                                                                                                                                                                                                                                                                                                                                                                                                                                                                                                                                                                                                                                                                                                                                                                                                                                                                                                                                                                                                                                                                                                                                                                                                                                                                                                                                                                                                                                                                                | 1 37 10.7(Jene. |
|-----------------------------------------------------------------------------|-----------------------------------|--------------------|----------|------------------|--------|--------------------------------------------------------------------------------------------------------------------------------------------------------------------------------------------------------------------------------------------------------------------------------------------------------------------------------------------------------------------------------------------------------------------------------------------------------------------------------------------------------------------------------------------------------------------------------------------------------------------------------------------------------------------------------------------------------------------------------------------------------------------------------------------------------------------------------------------------------------------------------------------------------------------------------------------------------------------------------------------------------------------------------------------------------------------------------------------------------------------------------------------------------------------------------------------------------------------------------------------------------------------------------------------------------------------------------------------------------------------------------------------------------------------------------------------------------------------------------------------------------------------------------------------------------------------------------------------------------------------------------------------------------------------------------------------------------------------------------------------------------------------------------------------------------------------------------------------------------------------------------------------------------------------------------------------------------------------------------------------------------------------------------------------------------------------------------------------------------------------------------|-----------------|
| 1. NAME (Last, first, middle initi                                          |                                   |                    | 2. RANK: | IC 3. EDIPI NUMI |        | THE PERSON NAMED IN COLUMN NAM |                 |
| SAX, JOHN J.                                                                |                                   |                    | CAPT     | CAPT             |        | 03 May 2021                                                                                                                                                                                                                                                                                                                                                                                                                                                                                                                                                                                                                                                                                                                                                                                                                                                                                                                                                                                                                                                                                                                                                                                                                                                                                                                                                                                                                                                                                                                                                                                                                                                                                                                                                                                                                                                                                                                                                                                                                                                                                                                    |                 |
| 5. UNIT:                                                                    | 6. CREW POSITION & QUALIFICATIONS |                    | IS.      | 7. HOURS IN      | MODEL: | 8. DATE OF CHECK FLIGHT:                                                                                                                                                                                                                                                                                                                                                                                                                                                                                                                                                                                                                                                                                                                                                                                                                                                                                                                                                                                                                                                                                                                                                                                                                                                                                                                                                                                                                                                                                                                                                                                                                                                                                                                                                                                                                                                                                                                                                                                                                                                                                                       |                 |
| VMM-364                                                                     | T2P                               |                    |          | 81.8             |        | 06 May 2022                                                                                                                                                                                                                                                                                                                                                                                                                                                                                                                                                                                                                                                                                                                                                                                                                                                                                                                                                                                                                                                                                                                                                                                                                                                                                                                                                                                                                                                                                                                                                                                                                                                                                                                                                                                                                                                                                                                                                                                                                                                                                                                    |                 |
| TOTAL FLIGHT HOURS:                                                         | 10. AIRCRAFT MODEL:               |                    |          | 12. FLIGHT DU    | RATION | 13. EXPIRATION I                                                                                                                                                                                                                                                                                                                                                                                                                                                                                                                                                                                                                                                                                                                                                                                                                                                                                                                                                                                                                                                                                                                                                                                                                                                                                                                                                                                                                                                                                                                                                                                                                                                                                                                                                                                                                                                                                                                                                                                                                                                                                                               | DATE:           |
| 362.1                                                                       | MV-22B                            |                    |          | 2                |        | 31 May                                                                                                                                                                                                                                                                                                                                                                                                                                                                                                                                                                                                                                                                                                                                                                                                                                                                                                                                                                                                                                                                                                                                                                                                                                                                                                                                                                                                                                                                                                                                                                                                                                                                                                                                                                                                                                                                                                                                                                                                                                                                                                                         | 2023            |
|                                                                             |                                   | NATOPS             | EVALUAT  | ION              |        |                                                                                                                                                                                                                                                                                                                                                                                                                                                                                                                                                                                                                                                                                                                                                                                                                                                                                                                                                                                                                                                                                                                                                                                                                                                                                                                                                                                                                                                                                                                                                                                                                                                                                                                                                                                                                                                                                                                                                                                                                                                                                                                                |                 |
| 14a.                                                                        |                                   |                    | 14b.     | COMPLETED        | 14c.   | GRADE                                                                                                                                                                                                                                                                                                                                                                                                                                                                                                                                                                                                                                                                                                                                                                                                                                                                                                                                                                                                                                                                                                                                                                                                                                                                                                                                                                                                                                                                                                                                                                                                                                                                                                                                                                                                                                                                                                                                                                                                                                                                                                                          |                 |
| REQUIREMENT                                                                 |                                   |                    | DATE     | COMPLETED        | 0      | CO                                                                                                                                                                                                                                                                                                                                                                                                                                                                                                                                                                                                                                                                                                                                                                                                                                                                                                                                                                                                                                                                                                                                                                                                                                                                                                                                                                                                                                                                                                                                                                                                                                                                                                                                                                                                                                                                                                                                                                                                                                                                                                                             | U               |
| OPEN BOOK EXAMINATION                                                       |                                   |                    | 04       | May 2022         | Q      | 2                                                                                                                                                                                                                                                                                                                                                                                                                                                                                                                                                                                                                                                                                                                                                                                                                                                                                                                                                                                                                                                                                                                                                                                                                                                                                                                                                                                                                                                                                                                                                                                                                                                                                                                                                                                                                                                                                                                                                                                                                                                                                                                              |                 |
| CLOSED BOOK EXAMINATION                                                     |                                   |                    | 05       | May 2022         | Q      | 2                                                                                                                                                                                                                                                                                                                                                                                                                                                                                                                                                                                                                                                                                                                                                                                                                                                                                                                                                                                                                                                                                                                                                                                                                                                                                                                                                                                                                                                                                                                                                                                                                                                                                                                                                                                                                                                                                                                                                                                                                                                                                                                              |                 |
| DRAL EXAMINATION                                                            |                                   |                    | 06       | May 2022         | Q      | 2                                                                                                                                                                                                                                                                                                                                                                                                                                                                                                                                                                                                                                                                                                                                                                                                                                                                                                                                                                                                                                                                                                                                                                                                                                                                                                                                                                                                                                                                                                                                                                                                                                                                                                                                                                                                                                                                                                                                                                                                                                                                                                                              |                 |
| EVALUATION FLIGHT                                                           |                                   |                    | 06       | May 2022         | Ç      | 2                                                                                                                                                                                                                                                                                                                                                                                                                                                                                                                                                                                                                                                                                                                                                                                                                                                                                                                                                                                                                                                                                                                                                                                                                                                                                                                                                                                                                                                                                                                                                                                                                                                                                                                                                                                                                                                                                                                                                                                                                                                                                                                              |                 |
|                                                                             |                                   |                    |          |                  |        |                                                                                                                                                                                                                                                                                                                                                                                                                                                                                                                                                                                                                                                                                                                                                                                                                                                                                                                                                                                                                                                                                                                                                                                                                                                                                                                                                                                                                                                                                                                                                                                                                                                                                                                                                                                                                                                                                                                                                                                                                                                                                                                                |                 |
| VERALL FINAL GRADE:                                                         | QUALIFIED                         |                    |          |                  |        |                                                                                                                                                                                                                                                                                                                                                                                                                                                                                                                                                                                                                                                                                                                                                                                                                                                                                                                                                                                                                                                                                                                                                                                                                                                                                                                                                                                                                                                                                                                                                                                                                                                                                                                                                                                                                                                                                                                                                                                                                                                                                                                                |                 |
| Weaknesses: CMS profic<br>Annual Egress was perfor<br>Annual CRM evaluation | med IAW CNAF M-371                | 0.7 Series.        | Series   |                  |        |                                                                                                                                                                                                                                                                                                                                                                                                                                                                                                                                                                                                                                                                                                                                                                                                                                                                                                                                                                                                                                                                                                                                                                                                                                                                                                                                                                                                                                                                                                                                                                                                                                                                                                                                                                                                                                                                                                                                                                                                                                                                                                                                |                 |
| 15a. PRINT NAME OF EVA                                                      | LUFE: 14                          | 5b. RANK:          | 15c. DAT | E: 15d. S        | GNATUR | E:                                                                                                                                                                                                                                                                                                                                                                                                                                                                                                                                                                                                                                                                                                                                                                                                                                                                                                                                                                                                                                                                                                                                                                                                                                                                                                                                                                                                                                                                                                                                                                                                                                                                                                                                                                                                                                                                                                                                                                                                                                                                                                                             |                 |
| J. J. SAX                                                                   |                                   | CAPT               | 06 Ma    |                  | 1779   |                                                                                                                                                                                                                                                                                                                                                                                                                                                                                                                                                                                                                                                                                                                                                                                                                                                                                                                                                                                                                                                                                                                                                                                                                                                                                                                                                                                                                                                                                                                                                                                                                                                                                                                                                                                                                                                                                                                                                                                                                                                                                                                                |                 |
| 16a. PRINT NAME OF EVA                                                      | LUATOR: 16                        | 6b. RANK:          | 16c. DAT |                  | GNATUR | E:                                                                                                                                                                                                                                                                                                                                                                                                                                                                                                                                                                                                                                                                                                                                                                                                                                                                                                                                                                                                                                                                                                                                                                                                                                                                                                                                                                                                                                                                                                                                                                                                                                                                                                                                                                                                                                                                                                                                                                                                                                                                                                                             |                 |
| N. P. LOSAPIO                                                               |                                   | CAPT               | 06 Ma    | y 2022           |        |                                                                                                                                                                                                                                                                                                                                                                                                                                                                                                                                                                                                                                                                                                                                                                                                                                                                                                                                                                                                                                                                                                                                                                                                                                                                                                                                                                                                                                                                                                                                                                                                                                                                                                                                                                                                                                                                                                                                                                                                                                                                                                                                |                 |
|                                                                             | is well gr                        |                    |          |                  | be     | TZP des                                                                                                                                                                                                                                                                                                                                                                                                                                                                                                                                                                                                                                                                                                                                                                                                                                                                                                                                                                                                                                                                                                                                                                                                                                                                                                                                                                                                                                                                                                                                                                                                                                                                                                                                                                                                                                                                                                                                                                                                                                                                                                                        | ignatiš         |
| 18a. UNIT COMMANDER:                                                        | 18                                | Bb. RANK:<br>LTCOL | 18c. DAT | y 2022           |        |                                                                                                                                                                                                                                                                                                                                                                                                                                                                                                                                                                                                                                                                                                                                                                                                                                                                                                                                                                                                                                                                                                                                                                                                                                                                                                                                                                                                                                                                                                                                                                                                                                                                                                                                                                                                                                                                                                                                                                                                                                                                                                                                |                 |