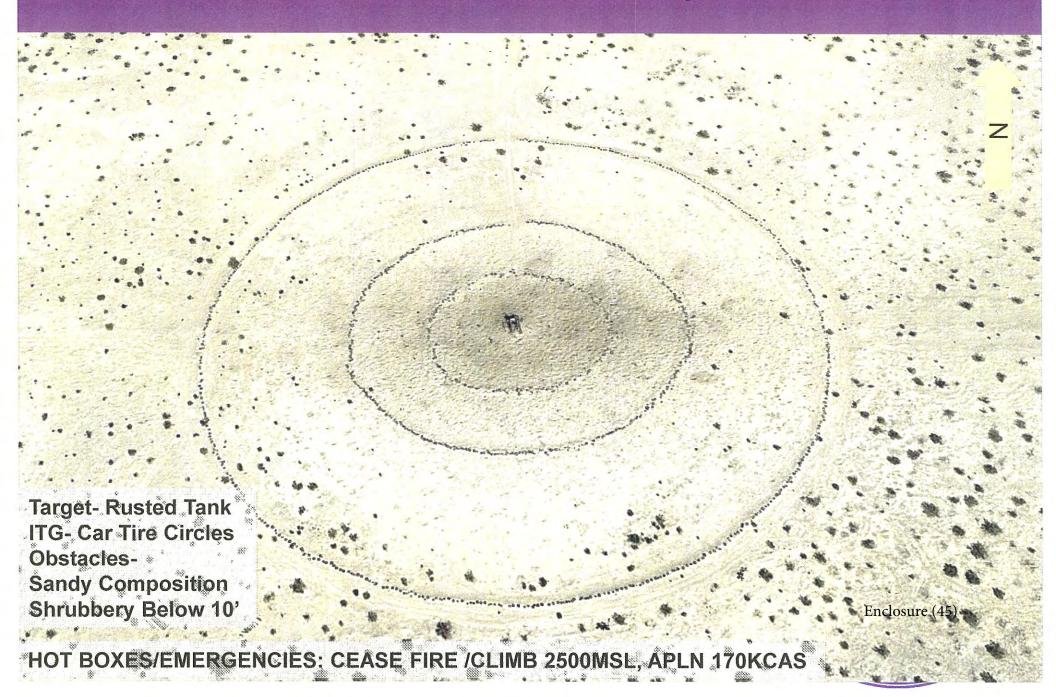

AUMA VALLEY WARNER SERINGS DIETON TO MEPARN GUIDERPORT BORREGO ALLEY 520 2914 520 ANTA R2806 R2507N TALINA EAGLETAIL RANCH R2306B R2583A -TACANI-4839 1203 CAMP salton R25075 PENDLETON R2308A MC CELTIN RAMONAP PALOMAN > 1394 Open 55 R2306A CLIFF C HATFIELD MEM Remond OCEANSIDE MEAN DIEGO CENTRO Enclosure MIRAMAR Tuma incas 433 Chan 33 EMORY RANCH.

## ARRIVAL







# **BULLDOG2 DEPARTURE**





# **ENROUTE-TACFORM-LAT**





# VR-1268 A-D OVERVIEW





# DTED OVERVIEW VR-1268





# A-B





### **ORIENTATION**







# LAT- CALS







### **D** - **E**





# **SITUATION**



- FRIENDLY:
  - HIGHER:
    - MAG-39
  - ADJACENT:
    - OTHER 3DMAW A/C
- MISSION ASSETS:
  - 2 X MV22

E-F











### **ALBERTA-BANFF**







### DONNELLY-EDMONTON



### 289 - TG





## TGT-68 Inky Barley



### TG -> JLI



## YUMA HUNG ORGNANCE



HUNG/UNEXPENDED ORDNANCE: Hung ordnance is any practice or live ordnance which failed to release or fire.

Unexpended ordnance is any live or practice ordnance which no attempt to release or fire has occurred. Aircraft will use runway 03/21 for either hung or unexpended ordnance and avoid overflying populated areas. No EQD response is required unless specifically requested. Coordinate with Maintenance Control prior to arrival. Assault helicopters with a

jammed gun should pull into the "Bravo" arm/dearm and offload the gun with ordnance personnel.





### VMM-364 ODO BRIEF

### 8 JUNE 2022

0530-1200

1200-1830

1830-LPOD





## LINEUP

| 16         | MV-<br>22B | SWIFT 11 | 0600/0800/1330 | KNFG/KNFG | Capt Losapio<br>Capt Sax<br>Cpl Rasmuson<