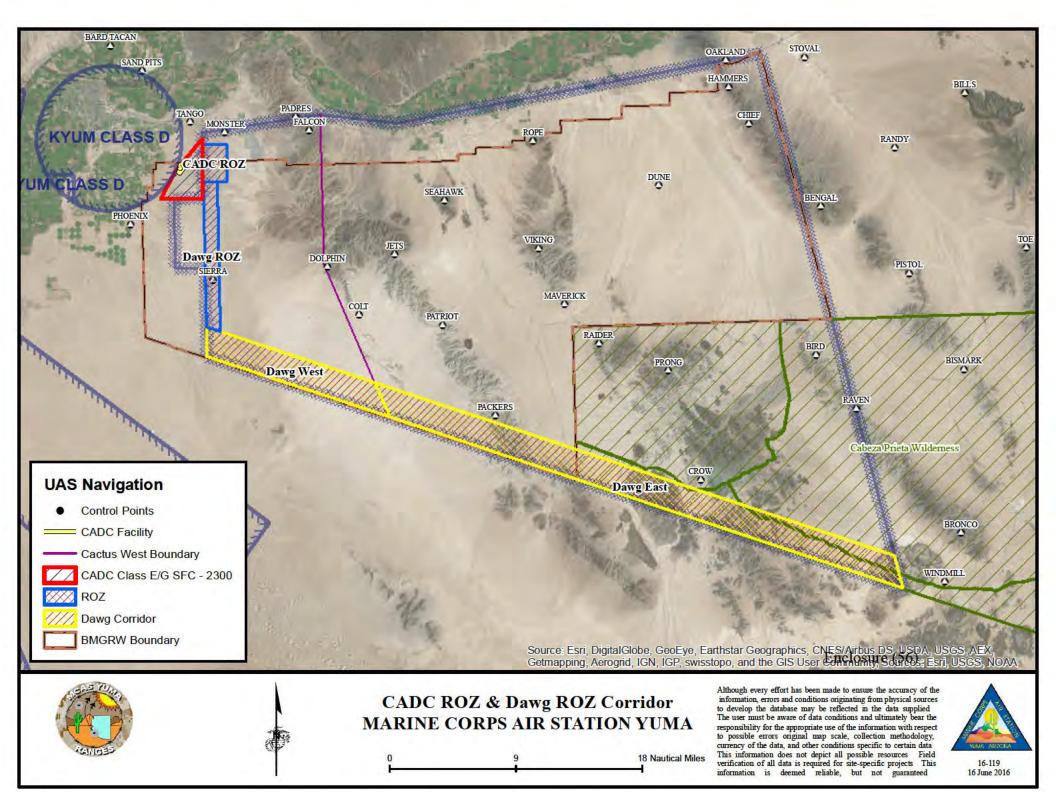

G IRON will coordinate clearance and assignment of Mode III to Rotary Winged platforms seeking access to restricted airspace.
- Rotary Winged aircraft checking in with LEG IRON on 310.0 may be directed to utilize MAWTS-1 published Control Points in order to remain clear of active small arms ranges within R-2507N/W.

## R-2301 WEST CONTAINMENT

- There is NO airspace authorized for training South of the International Border!
- You will be advised of incursions into Mexico only one time. Second incursion shall result in having range time revoked and the unit will be told to depart the range.
- Northern Boundary of R-2301W parallels V 66/J 2.

# R-2301 WEST



## R-2301 CACTUS WEST



## R 2301 W



## UAS AIRSPACE SUB-RANGES

- CADC ROZ
- DAWG ROZ

- DAWG Corridor West
- DAWG Corridor East



## R-2507

- · Range Boundaries... Adhere!
- If Abel MOA's were not scheduled, aircrew may request from Yuma Range (276.0) 7-23K MSL.
- Abel N MOA and R 2507 N border parallel J-169.
- Noise Abatement: No HE Ordnance deliveries 2200L-0600L (PST)

# R-2507 N/S/E/W



## R-2507 S/E: BLUE MT & MT BARROW CORRIDOR



R-2507 S/E: BLUE MT LOW & MT BARROW CORRIDOR



# BLUE MOUNTAIN LOW 0-6K



Enclosure (56)

R-2507 S/E: BLUE MT HIGH & MT BARROW CORRIDOR





# NAVAL SPECIAL WARFARE TRAINING



Enclosure (56)

## SPECIAL WARFARE TRAINING AREAS (SWAT)

- · Located within the R2507W Airspace.
- The SWAT ranges are used primarily by NSWG-1/SOCOM/USMC to conduct Small Arms Fire, Mortar Fire, Demo, and UAS operations.



## R-2507 WEST









#### R-2507W Activation 22 June 2017 MCAS Yuma - CMAGR