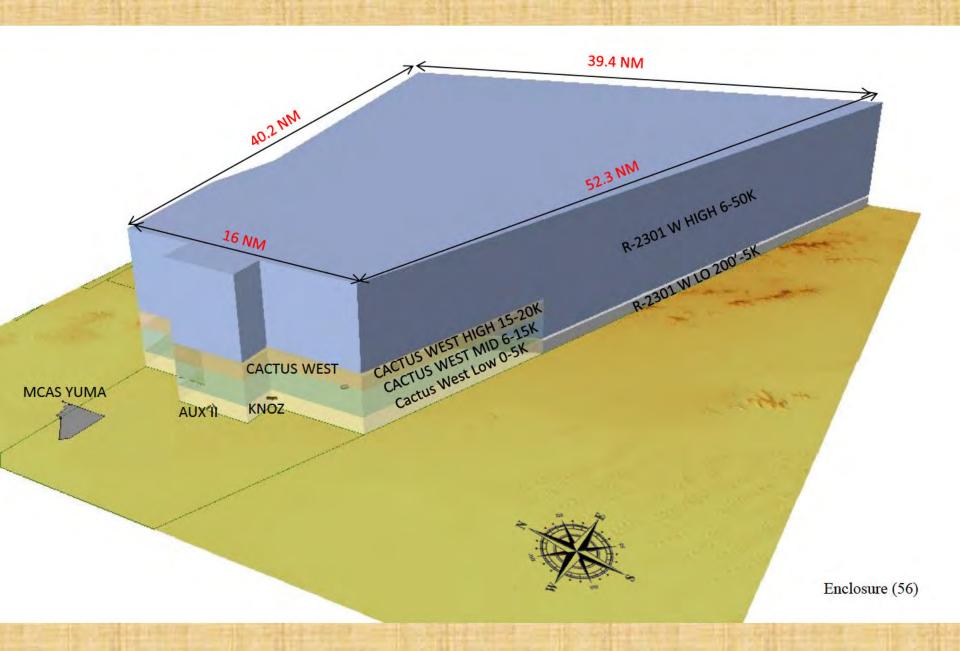

king access to R-2301W, R-2507 and R-2512 will check in with "LEG IRON" on frequency 310.0.
- LEG IRON will coordinate clearance and assignment of Mode III to Rotary Winged platforms seeking access to restricted airspace.
- Rotary Winged aircraft checking in with LEG IRON on 310.0 may be directed to utilize MAWTS-1 published Control Points in order to remain clear of active small arms ranges within R-2507N/W.

## R-2301 WEST CONTAINMENT

- There is NO airspace authorized for training South of the International Border!
- You will be advised of incursions into Mexico only one time. Second incursion shall result in having range time revoked and the unit will be told to depart the range.
- Northern Boundary of R-2301W parallels V 66/J 2.

# R-2301 WEST



## R-2301 CACTUS WEST



## R 2301 W



## UAS AIRSPACE SUB-RANGES

- CADC ROZ
- DAWG ROZ

- DAWG Corridor West
- DAWG Corridor East



## R-2507

- · Range Boundaries... Adhere!
- If Abel MOA's were not scheduled, aircrew may request from Yuma Range (276.0) 7-23K MSL.
- Abel N MOA and R 2507 N border parallel J-169.
- Noise Abatement: No HE Ordnance deliveries 2200L-0600L (PST)

# R-2507 N/S/E/W



## R-2507 S/E: BLUE MT & MT BARROW CORRIDOR



R-2507 S/E: BLUE MT LOW & MT BARROW CORRIDOR



# BLUE MOUNTAIN LOW 0-6K



Enclosure (56)

R-2507 S/E: BLUE MT HIGH & MT BARROW CORRIDOR





# NAVAL SPECIAL WARFARE TRAINING



Enclosure (56)

## SPECIAL WARFARE TRAINING AREAS (SWAT)

- · Located within the R2507W Airspace.
- The SWAT ranges are used primarily by NSWG-1/SOCOM/USMC to conduct Small Arms Fire, Mortar Fire, Demo, and UA