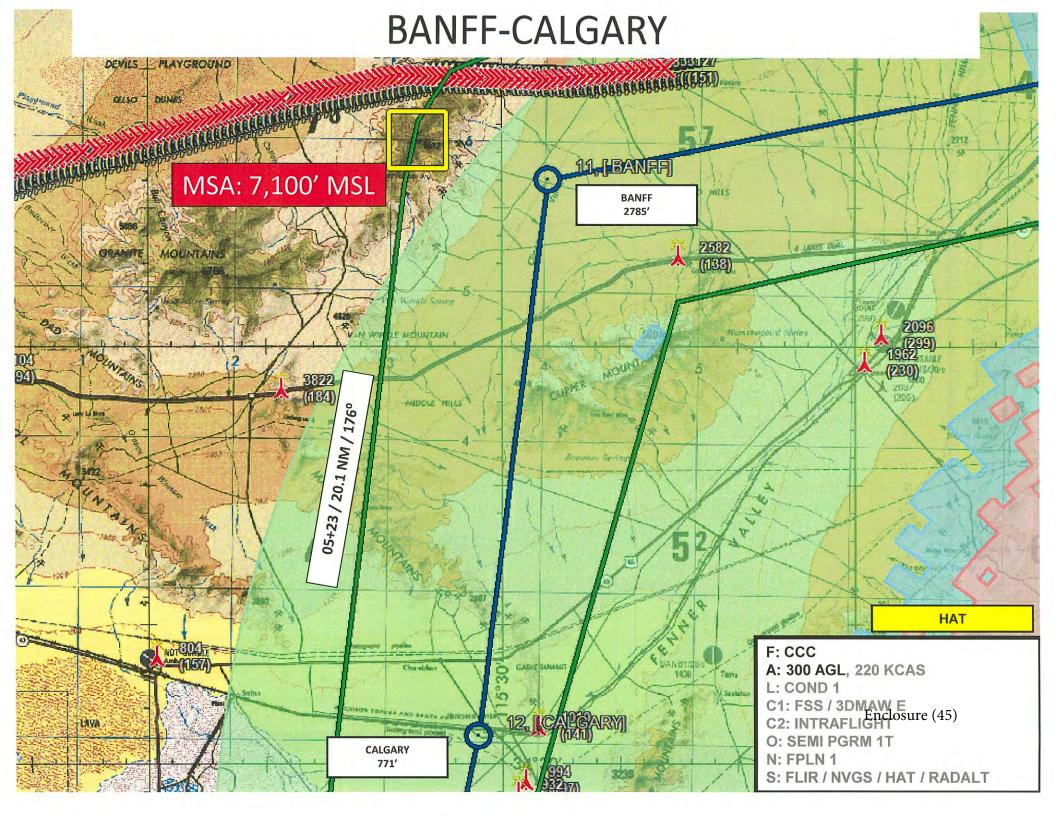

## MP2 NATOPS Eval

.

OPNAV RCS 3710-21 OPNAVINST 3710.7(Series)

|                                                                             | NATO                              | OPS EVA            | LUATION  | REPORT           |        |                                                                                                                                                                                                                                                                                                                                                                                                                                                                                                                                                                                                                                                                                                                                                                                                                                                                                                                                                                                                                                                                                                                                                                                                                                                                                                                                                                                                                                                                                                                                                                                                                                                                                                                                                                                                                                                                                                                                                                                                                                                                                                                                | 1 37 10.7(Jene. |
|-----------------------------------------------------------------------------|-----------------------------------|--------------------|----------|------------------|--------|--------------------------------------------------------------------------------------------------------------------------------------------------------------------------------------------------------------------------------------------------------------------------------------------------------------------------------------------------------------------------------------------------------------------------------------------------------------------------------------------------------------------------------------------------------------------------------------------------------------------------------------------------------------------------------------------------------------------------------------------------------------------------------------------------------------------------------------------------------------------------------------------------------------------------------------------------------------------------------------------------------------------------------------------------------------------------------------------------------------------------------------------------------------------------------------------------------------------------------------------------------------------------------------------------------------------------------------------------------------------------------------------------------------------------------------------------------------------------------------------------------------------------------------------------------------------------------------------------------------------------------------------------------------------------------------------------------------------------------------------------------------------------------------------------------------------------------------------------------------------------------------------------------------------------------------------------------------------------------------------------------------------------------------------------------------------------------------------------------------------------------|-----------------|
| 1. NAME (Last, first, middle initi                                          |                                   |                    | 2. RANK: | IC 3. EDIPI NUMI |        | THE PERSON NAMED IN COLUMN NAM |                 |
| SAX, JOHN J.                                                                |                                   |                    | CAPT     | CAPT             |        | 03 May 2021                                                                                                                                                                                                                                                                                                                                                                                                                                                                                                                                                                                                                                                                                                                                                                                                                                                                                                                                                                                                                                                                                                                                                                                                                                                                                                                                                                                                                                                                                                                                                                                                                                                                                                                                                                                                                                                                                                                                                                                                                                                                                                                    |                 |
| 5. UNIT:                                                                    | 6. CREW POSITION & QUALIFICATIONS |                    | IS.      | 7. HOURS IN      | MODEL: | 8. DATE OF CHECK FLIGHT:                                                                                                                                                                                                                                                                                                                                                                                                                                                                                                                                                                                                                                                                                                                                                                                                                                                                                                                                                                                                                                                                                                                                                                                                                                                                                                                                                                                                                                                                                                                                                                                                                                                                                                                                                                                                                                                                                                                                                                                                                                                                                                       |                 |
| VMM-364                                                                     | T2P                               |                    |          | 81.8             |        | 06 May 2022                                                                                                                                                                                                                                                                                                                                                                                                                                                                                                                                                                                                                                                                                                                                                                                                                                                                                                                                                                                                                                                                                                                                                                                                                                                                                                                                                                                                                                                                                                                                                                                                                                                                                                                                                                                                                                                                                                                                                                                                                                                                                                                    |                 |
| TOTAL FLIGHT HOURS:                                                         | 10. AIRCRAFT MODEL:               |                    |          | 12. FLIGHT DU    | RATION | 13. EXPIRATION I                                                                                                                                                                                                                                                                                                                                                                                                                                                                                                                                                                                                                                                                                                                                                                                                                                                                                                                                                                                                                                                                                                                                                                                                                                                                                                                                                                                                                                                                                                                                                                                                                                                                                                                                                                                                                                                                                                                                                                                                                                                                                                               | DATE:           |
| 362.1                                                                       | MV-22B                            |                    |          | 2                |        | 31 May                                                                                                                                                                                                                                                                                                                                                                                                                                                                                                                                                                                                                                                                                                                                                                                                                                                                                                                                                                                                                                                                                                                                                                                                                                                                                                                                                                                                                                                                                                                                                                                                                                                                                                                                                                                                                                                                                                                                                                                                                                                                                                                         | 2023            |
|                                                                             |                                   | NATOPS             | EVALUAT  | ION              |        |                                                                                                                                                                                                                                                                                                                                                                                                                                                                                                                                                                                                                                                                                                                                                                                                                                                                                                                                                                                                                                                                                                                                                                                                                                                                                                                                                                                                                                                                                                                                                                                                                                                                                                                                                                                                                                                                                                                                                                                                                                                                                                                                |                 |
| 14a.                                                                        |                                   |                    | 14b.     | COMPLETED        | 14c.   | GRADE                                                                                                                                                                                                                                                                                                                                                                                                                                                                                                                                                                                                                                                                                                                                                                                                                                                                                                                                                                                                                                                                                                                                                                                                                                                                                                                                                                                                                                                                                                                                                                                                                                                                                                                                                                                                                                                                                                                                                                                                                                                                                                                          |                 |
| REQUIREMENT                                                                 |                                   |                    | DATE     | COMPLETED        | 0      | CO                                                                                                                                                                                                                                                                                                                                                                                                                                                                                                                                                                                                                                                                                                                                                                                                                                                                                                                                                                                                                                                                                                                                                                                                                                                                                                                                                                                                                                                                                                                                                                                                                                                                                                                                                                                                                                                                                                                                                                                                                                                                                                                             | U               |
| OPEN BOOK EXAMINATION                                                       |                                   |                    | 04       | May 2022         | Q      | 2                                                                                                                                                                                                                                                                                                                                                                                                                                                                                                                                                                                                                                                                                                                                                                                                                                                                                                                                                                                                                                                                                                                                                                                                                                                                                                                                                                                                                                                                                                                                                                                                                                                                                                                                                                                                                                                                                                                                                                                                                                                                                                                              |                 |
| CLOSED BOOK EXAMINATION                                                     |                                   |                    | 05       | May 2022         | Q      | 2                                                                                                                                                                                                                                                                                                                                                                                                                                                                                                                                                                                                                                                                                                                                                                                                                                                                                                                                                                                                                                                                                                                                                                                                                                                                                                                                                                                                                                                                                                                                                                                                                                                                                                                                                                                                                                                                                                                                                                                                                                                                                                                              |                 |
| DRAL EXAMINATION                                                            |                                   |                    | 06       | May 2022         | Q      | 2                                                                                                                                                                                                                                                                                                                                                                                                                                                                                                                                                                                                                                                                                                                                                                                                                                                                                                                                                                                                                                                                                                                                                                                                                                                                                                                                                                                                                                                                                                                                                                                                                                                                                                                                                                                                                                                                                                                                                                                                                                                                                                                              |                 |
| EVALUATION FLIGHT                                                           |                                   |                    | 06       | May 2022         | Ç      | 2                                                                                                                                                                                                                                                                                                                                                                                                                                                                                                                                                                                                                                                                                                                                                                                                                                                                                                                                                                                                                                                                                                                                                                                                                                                                                                                                                                                                                                                                                                                                                                                                                                                                                                                                                                                                                                                                                                                                                                                                                                                                                                                              |                 |
|                                                                             |                                   |                    |          |                  |        |                                                                                                                                                                                                                                                                                                                                                                                                                                                                                                                                                                                                                                                                                                                                                                                                                                                                                                                                                                                                                                                                                                                                                                                                                                                                                                                                                                                                                                                                                                                                                                                                                                                                                                                                                                                                                                                                                                                                                                                                                                                                                                                                |                 |
| VERALL FINAL GRADE:                                                         | QUALIFIED                         |                    |          |                  |        |                                                                                                                                                                                                                                                                                                                                                                                                                                                                                                                                                                                                                                                                                                                                                                                                                                                                                                                                                                                                                                                                                                                                                                                                                                                                                                                                                                                                                                                                                                                                                                                                                                                                                                                                                                                                                                                                                                                                                                                                                                                                                                                                |                 |
| Weaknesses: CMS profic<br>Annual Egress was perfor<br>Annual CRM evaluation | med IAW CNAF M-371                | 0.7 Series.        | Series   |                  |        |                                                                                                                                                                                                                                                                                                                                                                                                                                                                                                                                                                                                                                                                                                                                                                                                                                                                                                                                                                                                                                                                                                                                                                                                                                                                                                                                                                                                                                                                                                                                                                                                                                                                                                                                                                                                                                                                                                                                                                                                                                                                                                                                |                 |
| 15a. PRINT NAME OF EVA                                                      | LUFE: 14                          | 5b. RANK:          | 15c. DAT | E: 15d. S        | GNATUR | E:                                                                                                                                                                                                                                                                                                                                                                                                                                                                                                                                                                                                                                                                                                                                                                                                                                                                                                                                                                                                                                                                                                                                                                                                                                                                                                                                                                                                                                                                                                                                                                                                                                                                                                                                                                                                                                                                                                                                                                                                                                                                                                                             |                 |
| J. J. SAX                                                                   |                                   | CAPT               | 06 Ma    |                  | 1779   |                                                                                                                                                                                                                                                                                                                                                                                                                                                                                                                                                                                                                                                                                                                                                                                                                                                                                                                                                                                                                                                                                                                                                                                                                                                                                                                                                                                                                                                                                                                                                                                                                                                                                                                                                                                                                                                                                                                                                                                                                                                                                                                                |                 |
| 16a. PRINT NAME OF EVA                                                      | LUATOR: 16                        | 6b. RANK:          | 16c. DAT |                  | GNATUR | E:                                                                                                                                                                                                                                                                                                                                                                                                                                                                                                                                                                                                                                                                                                                                                                                                                                                                                                                                                                                                                                                                                                                                                                                                                                                                                                                                                                                                                                                                                                                                                                                                                                                                                                                                                                                                                                                                                                                                                                                                                                                                                                                             |                 |
| N. P. LOSAPIO                                                               |                                   | CAPT               | 06 Ma    | y 2022           |        |                                                                                                                                                                                                                                                                                                                                                                                                                                                                                                                                                                                                                                                                                                                                                                                                                                                                                                                                                                                                                                                                                                                                                                                                                                                                                                                                                                                                                                                                                                                                                                                                                                                                                                                                                                                                                                                                                                                                                                                                                                                                                                                                |                 |
|                                                                             | is well gr                        |                    |          |                  | be     | TZP des                                                                                                                                                                                                                                                                                                                                                                                                                                                                                                                                                                                                                                                                                                                                                                                                                                                                                                                                                                                                                                                                                                                                                                                                                                                                                                                                                                                                                                                                                                                                                                                                                                                                                                                                                                                                                                                                                                                                                                                                                                                                                                                        | ignatiš         |
| 18a. UNIT COMMANDER:                                                        | 18                                | Bb. RANK:<br>LTCOL | 18c. DAT | y 2022           |        |                                                                                                                                                                                                                                                                                                                                                                                                                                                                                                                                                                                                                                                                                                                                                                                                                                                                                                                                                                                                                                                                                                                                                                                                                                                                                                                                                                                                                                                                                                                                                                                                                                                                                                                                                                                                                                                                                                                                                                                                                                                                                                                                |                 |