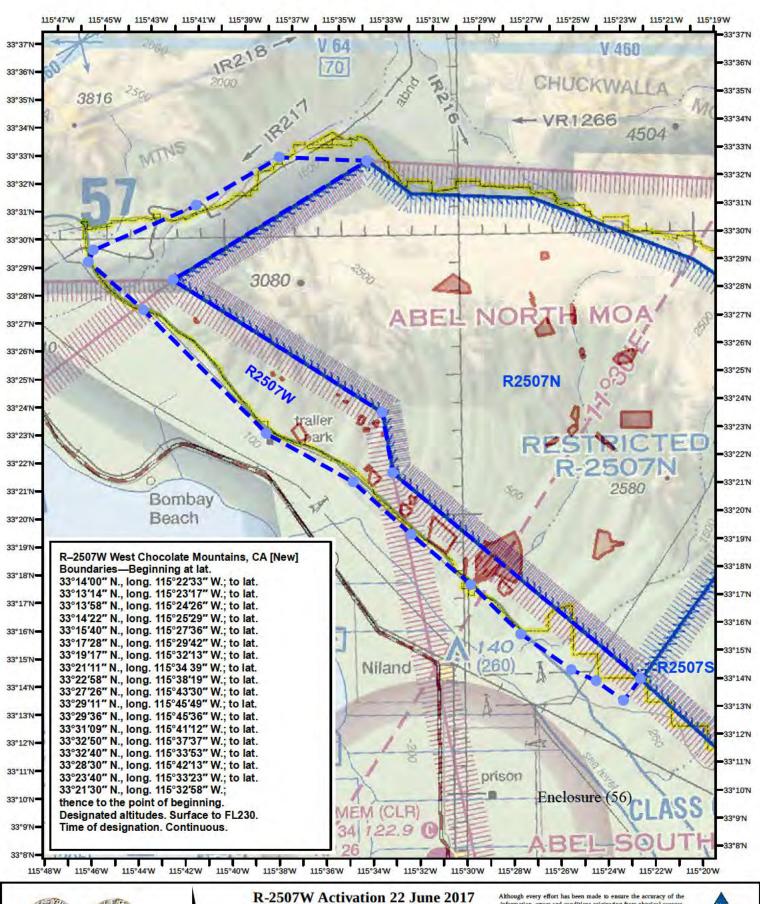

ADC ROZ
- DAWG ROZ

- DAWG Corridor West
- DAWG Corridor East



## R-2507

- · Range Boundaries... Adhere!
- If Abel MOA's were not scheduled, aircrew may request from Yuma Range (276.0) 7-23K MSL.
- Abel N MOA and R 2507 N border parallel J-169.
- Noise Abatement: No HE Ordnance deliveries 2200L-0600L (PST)

# R-2507 N/S/E/W



## R-2507 S/E: BLUE MT & MT BARROW CORRIDOR



R-2507 S/E: BLUE MT LOW & MT BARROW CORRIDOR



# BLUE MOUNTAIN LOW 0-6K



Enclosure (56)

R-2507 S/E: BLUE MT HIGH & MT BARROW CORRIDOR





# NAVAL SPECIAL WARFARE TRAINING



Enclosure (56)

## SPECIAL WARFARE TRAINING AREAS (SWAT)

- · Located within the R2507W Airspace.
- The SWAT ranges are used primarily by NSWG-1/SOCOM/USMC to conduct Small Arms Fire, Mortar Fire, Demo, and UAS operations.



## R-2507 WEST









#### R-2507W Activation 22 June 2017 MCAS Yuma - CMAGR



Although every effort has been made to ensure the accuracy of the information, errors and conditions originating from physical sources to develop the database may be reflected in the data supplied. The user must be aware of data conditions and ultimately bear the responsibility for the appropriate use of the information with respect to possible errors original map scale, collection methodology, currency of the data, and other conditions specific to certain data. This information does not depict all possible resources. Field verification of all data is required for stie-specific projects. This information is deemed reliable, but not guaranteed



Date 27 April 2017 Ref: Federal Register Vol. 82, No. 71 April 14, 2017

## SPEC