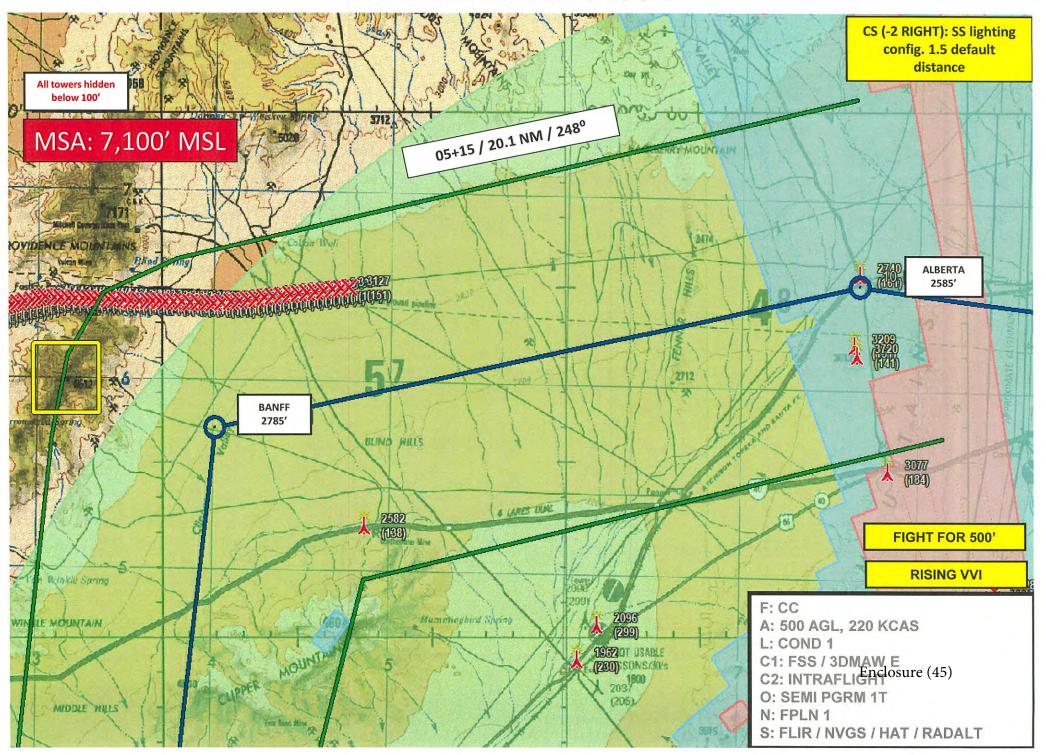

## MP2 NATOPS Eval

.

OPNAV RCS 3710-21 OPNAVINST 3710.7(Series)

|                                                                             | NATO                              | OPS EVA            | LUATION  | REPORT           |        |                                                                                                                                                                                                                                                                                                                                                                                                                                                                                                                                                                                                                                                                                                                                                                                                                                                                                                                                                                                                                                                                                                                                                                                                                                                                                                                                                                                                                                                                                                                                                                                                                                                                                                                                                                                                                                                                                                                                                                                                                                                                                                                                | 1 37 10.7(Jene. |
|-----------------------------------------------------------------------------|-----------------------------------|--------------------|----------|------------------|--------|--------------------------------------------------------------------------------------------------------------------------------------------------------------------------------------------------------------------------------------------------------------------------------------------------------------------------------------------------------------------------------------------------------------------------------------------------------------------------------------------------------------------------------------------------------------------------------------------------------------------------------------------------------------------------------------------------------------------------------------------------------------------------------------------------------------------------------------------------------------------------------------------------------------------------------------------------------------------------------------------------------------------------------------------------------------------------------------------------------------------------------------------------------------------------------------------------------------------------------------------------------------------------------------------------------------------------------------------------------------------------------------------------------------------------------------------------------------------------------------------------------------------------------------------------------------------------------------------------------------------------------------------------------------------------------------------------------------------------------------------------------------------------------------------------------------------------------------------------------------------------------------------------------------------------------------------------------------------------------------------------------------------------------------------------------------------------------------------------------------------------------|-----------------|
| 1. NAME (Last, first, middle initi                                          |                                   |                    | 2. RANK: | IC 3. EDIPI NUMI |        | THE PERSON NAMED IN COLUMN NAM |                 |
| SAX, JOHN J.                                                                |                                   |                    | CAPT     | CAPT             |        | 03 May 2021                                                                                                                                                                                                                                                                                                                                                                                                                                                                                                                                                                                                                                                                                                                                                                                                                                                                                                                                                                                                                                                                                                                                                                                                                                                                                                                                                                                                                                                                                                                                                                                                                                                                                                                                                                                                                                                                                                                                                                                                                                                                                                                    |                 |
| 5. UNIT:                                                                    | 6. CREW POSITION & QUALIFICATIONS |                    | IS.      | 7. HOURS IN      | MODEL: | 8. DATE OF CHECK FLIGHT:                                                                                                                                                                                                                                                                                                                                                                                                                                                                                                                                                                                                                                                                                                                                                                                                                                                                                                                                                                                                                                                                                                                                                                                                                                                                                                                                                                                                                                                                                                                                                                                                                                                                                                                                                                                                                                                                                                                                                                                                                                                                                                       |                 |
| VMM-364                                                                     | T2P                               |                    |          | 81.8             |        | 06 May 2022                                                                                                                                                                                                                                                                                                                                                                                                                                                                                                                                                                                                                                                                                                                                                                                                                                                                                                                                                                                                                                                                                                                                                                                                                                                                                                                                                                                                                                                                                                                                                                                                                                                                                                                                                                                                                                                                                                                                                                                                                                                                                                                    |                 |
| TOTAL FLIGHT HOURS:                                                         | 10. AIRCRAFT MODEL:               |                    |          | 12. FLIGHT DU    | RATION | 13. EXPIRATION I                                                                                                                                                                                                                                                                                                                                                                                                                                                                                                                                                                                                                                                                                                                                                                                                                                                                                                                                                                                                                                                                                                                                                                                                                                                                                                                                                                                                                                                                                                                                                                                                                                                                                                                                                                                                                                                                                                                                                                                                                                                                                                               | DATE:           |
| 362.1                                                                       | MV-22B                            |                    |          | 2                |        | 31 May                                                                                                                                                                                                                                                                                                                                                                                                                                                                                                                                                                                                                                                                                                                                                                                                                                                                                                                                                                                                                                                                                                                                                                                                                                                                                                                                                                                                                                                                                                                                                                                                                                                                                                                                                                                                                                                                                                                                                                                                                                                                                                                         | 2023            |
|                                                                             |                                   | NATOPS             | EVALUAT  | ION              |        |                                                                                                                                                                                                                                                                                                                                                                                                                                                                                                                                                                                                                                                                                                                                                                                                                                                                                                                                                                                                                                                                                                                                                                                                                                                                                                                                                                                                                                                                                                                                                                                                                                                                                                                                                                                                                                                                                                                                                                                                                                                                                                                                |                 |
| 14a.                                                                        |                                   |                    | 14b.     | COMPLETED        | 14c.   | GRADE                                                                                                                                                                                                                                                                                                                                                                                                                                                                                                                                                                                                                                                                                                                                                                                                                                                                                                                                                                                                                                                                                                                                                                                                                                                                                                                                                                                                                                                                                                                                                                                                                                                                                                                                                                                                                                                                                                                                                                                                                                                                                                                          |                 |
| REQUIREMENT                                                                 |                                   |                    | DATE     | COMPLETED        | 0      | CO                                                                                                                                                                                                                                                                                                                                                                                                                                                                                                                                                                                                                                                                                                                                                                                                                                                                                                                                                                                                                                                                                                                                                                                                                                                                                                                                                                                                                                                                                                                                                                                                                                                                                                                                                                                                                                                                                                                                                                                                                                                                                                                             | U               |
| OPEN BOOK EXAMINATION                                                       |                                   |                    | 04       | May 2022         | Q      | 2                                                                                                                                                                                                                                                                                                                                                                                                                                                                                                                                                                                                                                                                                                                                                                                                                                                                                                                                                                                                                                                                                                                                                                                                                                                                                                                                                                                                                                                                                                                                                                                                                                                                                                                                                                                                                                                                                                                                                                                                                                                                                                                              |                 |
| CLOSED BOOK EXAMINATION                                                     |                                   |                    | 05       | May 2022         | Q      | 2                                                                                                                                                                                                                                                                                                                                                                                                                                                                                                                                                                                                                                                                                                                                                                                                                                                                                                                                                                                                                                                                                                                                                                                                                                                                                                                                                                                                                                                                                                                                                                                                                                                                                                                                                                                                                                                                                                                                                                                                                                                                                                                              |                 |
| DRAL EXAMINATION                                                            |                                   |                    | 06       | May 2022         | Q      | 2                                                                                                                                                                                                                                                                                                                                                                                                                                                                                                                                                                                                                                                                                                                                                                                                                                                                                                                                                                                                                                                                                                                                                                                                                                                                                                                                                                                                                                                                                                                                                                                                                                                                                                                                                                                                                                                                                                                                                                                                                                                                                                                              |                 |
| EVALUATION FLIGHT                                                           |                                   |                    | 06       | May 2022         | Ç      | 2                                                                                                                                                                                                                                                                                                                                                                                                                                                                                                                                                                                                                                                                                                                                                                                                                                                                                                                                                                                                                                                                                                                                                                                                                                                                                                                                                                                                                                                                                                                                                                                                                                                                                                                                                                                                                                                                                                                                                                                                                                                                                                                              |                 |
|                                                                             |                                   |                    |          |                  |        |                                                                                                                                                                                                                                                                                                                                                                                                                                                                                                                                                                                                                                                                                                                                                                                                                                                                                                                                                                                                                                                                                                                                                                                                                                                                                                                                                                                                                                                                                                                                                                                                                                                                                                                                                                                                                                                                                                                                                                                                                                                                                                                                |                 |
| VERALL FINAL GRADE:                                                         | QUALIFIED                         |                    |          |                  |        |                                                                                                                                                                                                                                                                                                                                                                                                                                                                                                                                                                                                                                                                                                                                                                                                                                                                                                                                                                                                                                                                                                                                                                                                                                                                                                                                                                                                                                                                                                                                                                                                                                                                                                                                                                                                                                                                                                                                                                                                                                                                                                                                |                 |
| Weaknesses: CMS profic<br>Annual Egress was perfor<br>Annual CRM evaluation | med IAW CNAF M-371                | 0.7 Series.        | Series   |                  |        |                                                                                                                                                                                                                                                                                                                                                                                                                                                                                                                                                                                                                                                                                                                                                                                                                                                                                                                                                                                                                                                                                                                                                                                                                                                                                                                                                                                                                                                                                                                                                                                                                                                                                                                                                                                                                                                                                                                                                                                                                                                                                                                                |                 |
| 15a. PRINT NAME OF EVA                                                      | LUFE: 14                          | 5b. RANK:          | 15c. DAT | E: 15d. S        | GNATUR | E:                                                                                                                                                                                                                                                                                                                                                                                                                                                                                                                                                                                                                                                                                                                                                                                                                                                                                                                                                                                                                                                                                                                                                                                                                                                                                                                                                                                                                                                                                                                                                                                                                                                                                                                                                                                                                                                                                                                                                                                                                                                                                                                             |                 |
| J. J. SAX                                                                   |                                   | CAPT               | 06 Ma    |                  | 1779   |                                                                                                                                                                                                                                                                                                                                                                                                                                                                                                                                                                                                                                                                                                                                                                                                                                                                                                                                                                                                                                                                                                                                                                                                                                                                                                                                                                                                                                                                                                                                                                                                                                                                                                                                                                                                                                                                                                                                                                                                                                                                                                                                |                 |
| 16a. PRINT NAME OF EVA                                                      | LUATOR: 16                        | 6b. RANK:          | 16c. DAT |                  | GNATUR | E:                                                                                                                                                                                                                                                                                                                                                                                                                                                                                                                                                                                                                                                                                                                                                                                                                                                                                                                                                                                                                                                                                                                                                                                                                                                                                                                                                                                                                                                                                                                                                                                                                                                                                                                                                                                                                                                                                                                                                                                                                                                                                                                             |                 |
| N. P. LOSAPIO                                                               |                                   | CAPT               | 06 Ma    | y 2022           |        |                                                                                                                                                                                                                                                                                                                                                                                                                                                                                                                                                                                                                                                                                                                                                                                                                                                                                                                                                                                                                                                                                                                                                                                                                                                                                                                                                                                                                                                                                                                                                                                                                                                                                                                                                                                                                                                                                                                                                                                                                                                                                                                                |                 |
|                                                                             | is well gr                        |                    |          |                  | be     | TZP des                                                                                                                                                                                                                                                                                                                                                                                                                                                                                                                                                                                                                                                                                                                                                                                                                                                                                                                                                                                                                                                                                                                                                                                                                                                                                                                                                                                                                                                                                                                                                                                                                                                                                                                                                                                                                                                                                                                                                                                                                                                                                                                        | ignatiš         |
| 18a. UNIT COMMANDER:                                                        | 18                                | Bb. RANK:<br>LTCOL | 18c. DAT | y 2022           |        |                                                                                                                                                                                                                                                                                                                                                                                                                                                                                                                                                                                                                                                                                                                                                                                                                                                                                                                                                                                                                                                                                                                                                                                                                                                                                                                                                                                                                                                                                                                                                                                                                                                                                                                                                                                                                                                                                                                                                                                                                                                                                                                                |                 |