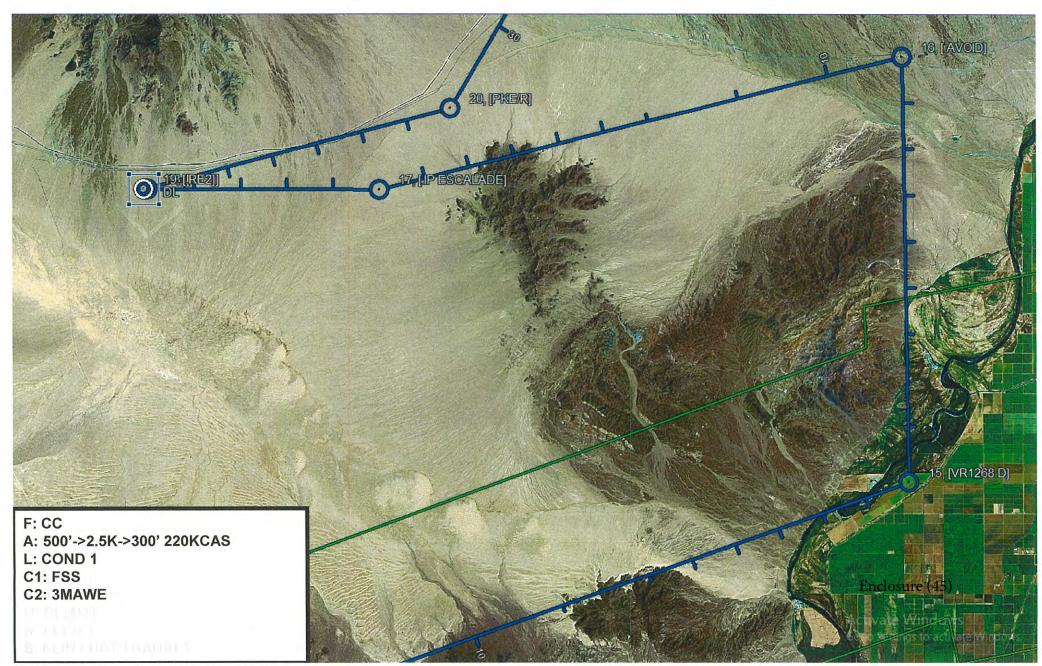

LLEY Oron 77 PALM SPRINGS 34 AAF RANCH PALM SPRINGS HITL 5659 CHUR ARPT ORANGE CO 5000 Chan 1/21 WESTERN-SKY AIRPARK VACOUELINE COCREAN ROLL CHIR IA CO SUN OIT MC CONVIELE 1930 VALLEY AURRIETIA BLYTHE R2306D 390 R23080 LAKE RIVERSIDE That IN ALBROOK 3400 3400 PAUMA VALLEY WARNER SERINGS DIETON TO MEPARN GUIDERPORT BORREGO ALLEY 520 2914 520 ANTA R2806 R2507N TALINA EAGLETAIL RANCH R2306B R2583A -TACANI-4839 1203 CAMP salton R25075 PENDLETON R2308A MC CELTIN RAMONAP PALOMAN > 1394 Open 55 R2306A CLIFF C HATFIELD MEM Remond OCEANSIDE MEAN DIEGO CENTRO Enclosure MIRAMAR Tuma incas 433 Chan 33 EMORY RANCH.

## ARRIVAL







# **BULLDOG2 DEPARTURE**





# **ENROUTE-TACFORM-LAT**





# VR-1268 A-D OVERVIEW





# DTED OVERVIEW VR-1268





# A-B





### **ORIENTATION**







# LAT- CALS







### **D** - **E**





# **SITUATION**



- FRIENDLY:
  - HIGHER:
    - MAG-39
  - ADJACENT:
    - OTHER 3DMAW A/C
- MISSION ASSETS:
  - 2 X MV22

E-F











### **ALBERTA-BANFF**







### DONNELLY-EDMONTON



### 289 - TG





## TGT-68 Inky Barley



### TG -> JLI



## YUMA HUNG ORGNANCE



HUNG/UNEXPENDED ORDNANCE: Hung ordnance is any practice or live ordnance which failed to release or fire.

Unexpended ordnance is any live or practice ordnance which no attempt to release or fire has occurred. Aircraft will use runway 03/21 for either hung or unexpended ordnance and avoid overflying populated areas. No EQD response is required unless specifically requested. Coordinate with Maintenance Control prior to arrival. Assault helicopters with a

jammed gun should pull into the "Bra