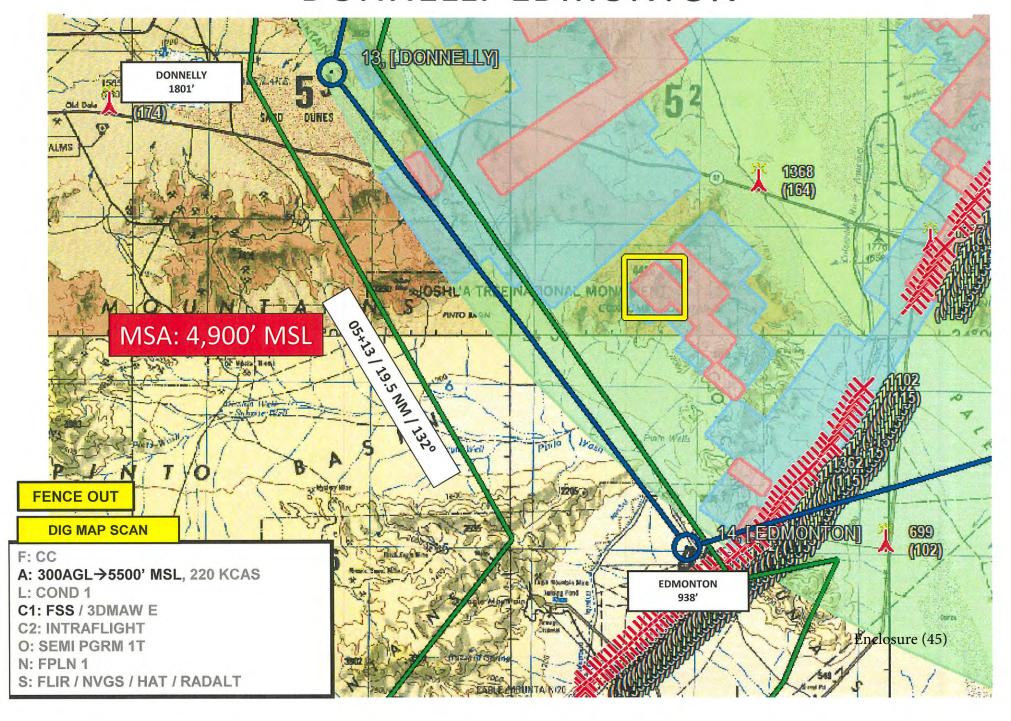

LAKE RIVERSIDE That IN ALBROOK 3400 3400 PAUMA VALLEY WARNER SERINGS DIETON TO MEPARN GUIDERPORT BORREGO ALLEY 520 2914 520 ANTA R2806 R2507N TALINA EAGLETAIL RANCH R2306B R2583A -TACANI-4839 1203 CAMP salton R25075 PENDLETON R2308A MC CELTIN RAMONAP PALOMAN > 1394 Open 55 R2306A CLIFF C HATFIELD MEM Remond OCEANSIDE MEAN DIEGO CENTRO Enclosure MIRAMAR Tuma incas 433 Chan 33 EMORY RANCH.

## ARRIVAL







# **BULLDOG2 DEPARTURE**





# **ENROUTE-TACFORM-LAT**





# VR-1268 A-D OVERVIEW





# DTED OVERVIEW VR-1268





# A-B





### **ORIENTATION**







# LAT- CALS







### **D** - **E**





# **SITUATION**



- FRIENDLY:
  - HIGHER:
    - MAG-39
  - ADJACENT:
    - OTHER 3DMAW A/C
- MISSION ASSETS:
  - 2 X MV22

E-F











### **ALBERTA-BANFF**







### DONNELLY-EDMONTON



### 289 - TG





## TGT-68 Inky Barley



### TG -> JLI



## YUMA HUNG ORGNANCE



HUNG/UNEXPENDED ORDNANCE: Hung ordnance is any practice or live ordnance which failed to release or fire.

Unexpended ordnance is any live or practice ordnance which no attempt to release or fire has occurred. Aircraft will use runway 03/21 for either hung or unexpended ordnance and avoid overflying populated areas. No EQD response is required unless specifically requested. Coordinate with Maintenance Control prior to arrival. Assault helicopters with a

jammed gun should pull into the "Bravo" arm/dearm and offload the gun with ordnance personnel.





### VMM-364 ODO BRIEF

### 8 JUNE 2022

0530-1200

1200-1830

1830-LPOD





## LINEUP

| 16         | MV-<br>22B | SWIFT 11 | 0600/0800/1330 | KNFG/KNFG