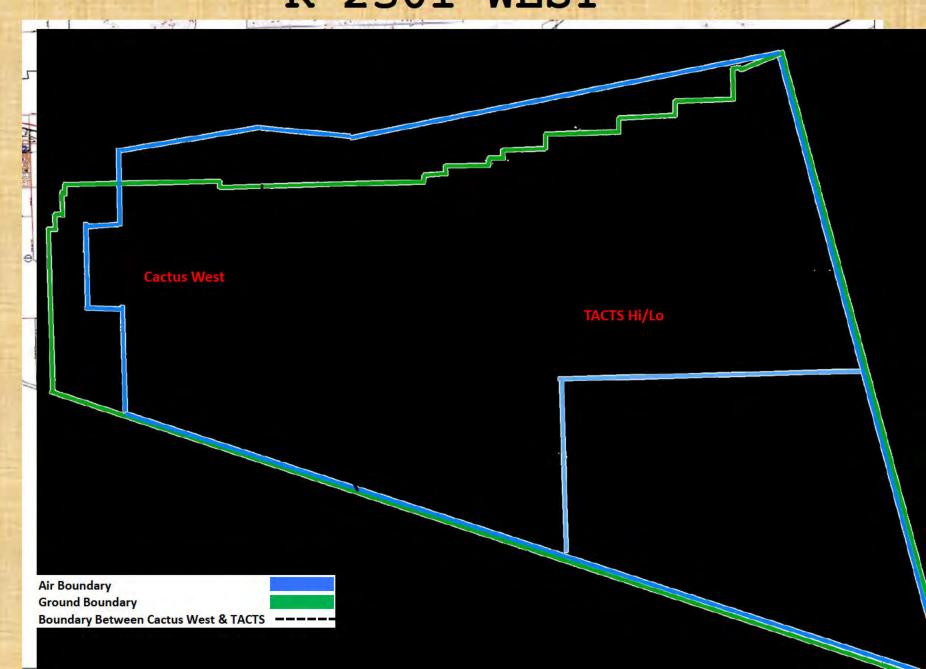

ary Winged aircraft (Not Tilt-Rotor) seeking access to R-2301W, R-2507 and R-2512 will check in with "LEG IRON" on frequency 310.0.
- LEG IRON will coordinate clearance and assignment of Mode III to Rotary Winged platforms seeking access to restricted airspace.
- Rotary Winged aircraft checking in with LEG IRON on 310.0 may be directed to utilize MAWTS-1 published Control Points in order to remain clear of active small arms ranges within R-2507N/W.

## R-2301 WEST CONTAINMENT

- There is NO airspace authorized for training South of the International Border!
- You will be advised of incursions into Mexico only one time. Second incursion shall result in having range time revoked and the unit will be told to depart the range.
- Northern Boundary of R-2301W parallels V 66/J 2.

# R-2301 WEST



## R-2301 CACTUS WEST



## R 2301 W



## UAS AIRSPACE SUB-RANGES

- CADC ROZ
- DAWG ROZ

- DAWG Corridor West
- DAWG Corridor East



## R-2507

- · Range Boundaries... Adhere!
- If Abel MOA's were not scheduled, aircrew may request from Yuma Range (276.0) 7-23K MSL.
- Abel N MOA and R 2507 N border parallel J-169.
- Noise Abatement: No HE Ordnance deliveries 2200L-0600L (PST)

# R-2507 N/S/E/W



## R-2507 S/E: BLUE MT & MT BARROW CORRIDOR



R-2507 S/E: BLUE MT LOW & MT BARROW CORRIDOR



# BLUE MOUNTAIN LOW 0-6K



Enclosure (56)

R-2507 S/E: BLUE MT HIGH & MT BARROW CORRIDOR





# NAVAL SPECIAL WARFARE TRAINING



Enclosure (56)

## SPECIAL WARFARE TRAINING AREAS (SWAT)

- · Located within the R2507W Airspace.
- The SWAT ranges are used primarily by NSWG-1/SOCOM/USMC to conduct Sm