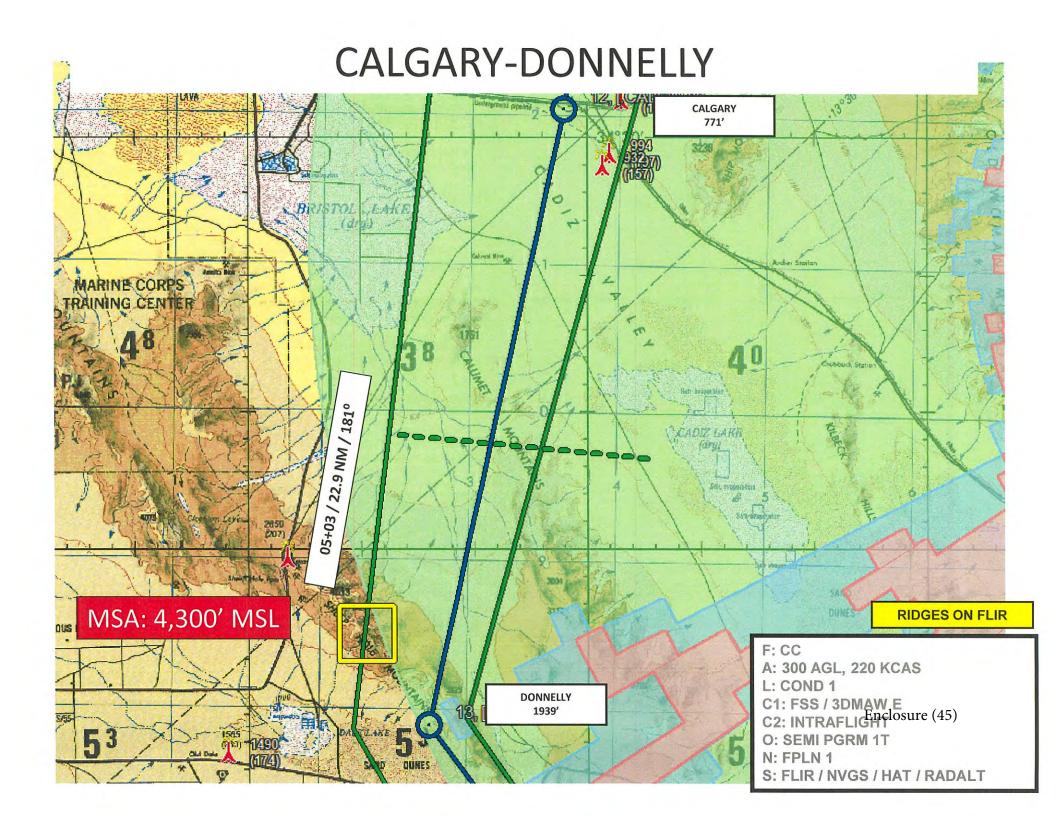

BLYTHE R2306D 390 R23080 LAKE RIVERSIDE That IN ALBROOK 3400 3400 PAUMA VALLEY WARNER SERINGS DIETON TO MEPARN GUIDERPORT BORREGO ALLEY 520 2914 520 ANTA R2806 R2507N TALINA EAGLETAIL RANCH R2306B R2583A -TACANI-4839 1203 CAMP salton R25075 PENDLETON R2308A MC CELTIN RAMONAP PALOMAN > 1394 Open 55 R2306A CLIFF C HATFIELD MEM Remond OCEANSIDE MEAN DIEGO CENTRO Enclosure MIRAMAR Tuma incas 433 Chan 33 EMORY RANCH.

## ARRIVAL







# **BULLDOG2 DEPARTURE**





# **ENROUTE-TACFORM-LAT**





# VR-1268 A-D OVERVIEW





# DTED OVERVIEW VR-1268





# A-B





### **ORIENTATION**







# LAT- CALS







### **D** - **E**





# **SITUATION**



- FRIENDLY:
  - HIGHER:
    - MAG-39
  - ADJACENT:
    - OTHER 3DMAW A/C
- MISSION ASSETS:
  - 2 X MV22

E-F











### **ALBERTA-BANFF**







### DONNELLY-EDMONTON



### 289 - TG





## TGT-68 Inky Barley



### TG -> JLI



## YUMA HUNG ORGNANCE



HUNG/UNEXPENDED ORDNANCE: Hung ordnance is any practice or live ordnance which failed to release or fire.

Unexpended ordnance is any live or practice ordnance which no attempt to release or fire has occurred. Aircraft will use runway 03/21 for either hung or unexpended ordnance and avoid overflying populated areas. No EQD response is required unless specifically requested. Coordinate with Maintenance Control prior to arrival. Assault helicopters with a

jammed gun should pull into the "Bravo" arm/dearm and offload the gun with ordnance personnel.





### VMM-364 ODO BRIEF

### 8 JUNE 2022

0530-1200

1200-1830

1830-LPOD





## LINEUP

| 16         | MV-<br>22B | SWIFT 11 | 06