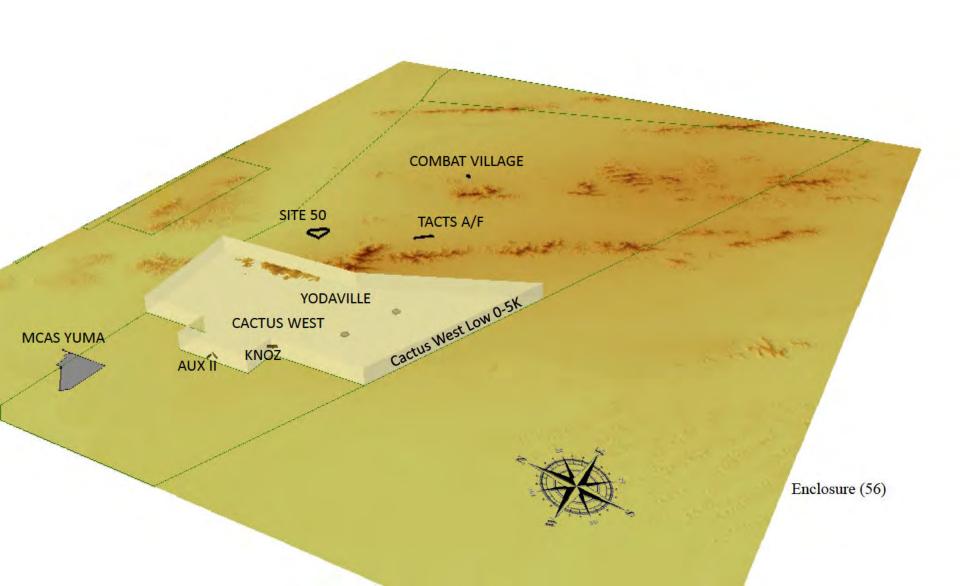

xpended. Aircrews may utilize one or more of the following target areas:

- •Blue Mountain TGT- 1s, 2s, 3s, 4s, 5s, 6s, 7s, 8s, 10s, 11s, 12s, 13s, 14s, 15s
- Punch Bowl TGT- 2N, 9N, 10N, 11N
- \*Dead Man CAS Range TGT- 3N
- •IRIS Wash TGT- 1N, 6N, 7N, 13N, 14N
- •ICM Box
- •WISS Airfield TGT- 15N
- •Mt Barrow (Rotary Wing / Tilt-Rotor only)
- •Cactus West Bullseye
- •Yodaville UTC
- •R-2512

#### SUMMARY

- Rotary-Winged Restricted Airspace Access
- Yuma Special Use Airspace R-2301W
   R-2507 N/S/E/W
   Naval Special Warfare Training
- El Centro Special Use Airspace R-2510 R-2512
- · Checkout Procedures

## QUESTIONS?

# ADDITIONAL INFORMATION IN FOLLOWING SLIDES



#### R-2507 S & E 0-6K



#### R-2507 S & E 0-6K & 7-31K



#### R-2507 S & E 0-31K



#### R 2301 W



## R 2301 W (KNOZ)



### R 2301 W (CW MID)



### R 2301 W (CW HIGH)



### R 2301 W (2301W LO)