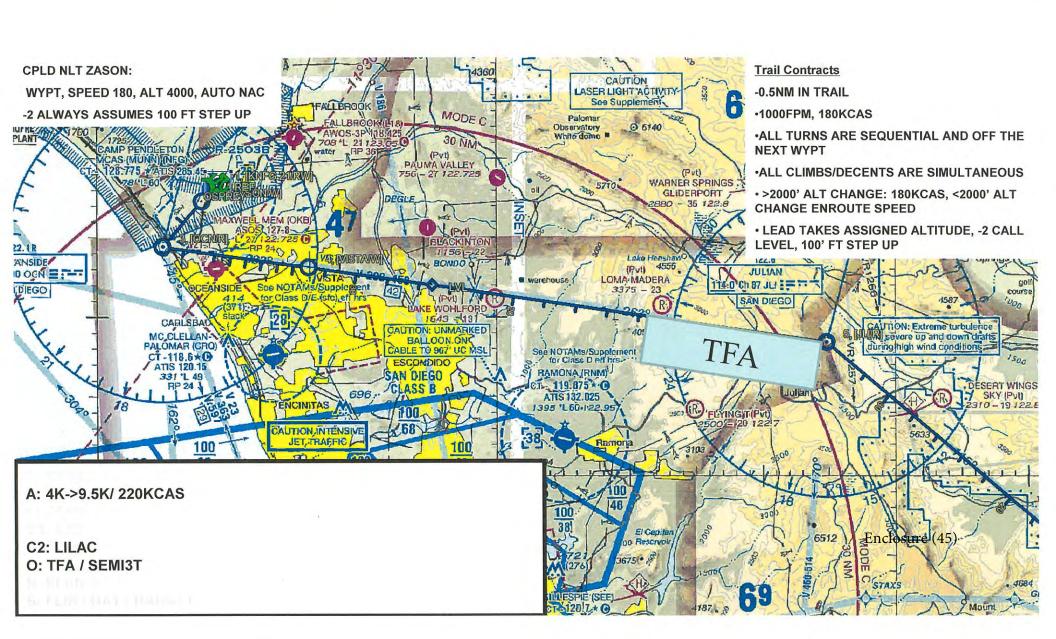

## MP2 NATOPS Eval

.

OPNAV RCS 3710-21 OPNAVINST 3710.7(Series)

|                                                                             | NATO                              | OPS EVA            | LUATION  | REPORT           |        |                                                                                                                                                                                                                                                                                                                                                                                                                                                                                                                                                                                                                                                                                                                                                                                                                                                                                                                                                                                                                                                                                                                                                                                                                                                                                                                                                                                                                                                                                                                                                                                                                                                                                                                                                                                                                                                                                                                                                                                                                                                                                                                                | 1 37 10.7(Jene. |
|-----------------------------------------------------------------------------|-----------------------------------|--------------------|----------|------------------|--------|--------------------------------------------------------------------------------------------------------------------------------------------------------------------------------------------------------------------------------------------------------------------------------------------------------------------------------------------------------------------------------------------------------------------------------------------------------------------------------------------------------------------------------------------------------------------------------------------------------------------------------------------------------------------------------------------------------------------------------------------------------------------------------------------------------------------------------------------------------------------------------------------------------------------------------------------------------------------------------------------------------------------------------------------------------------------------------------------------------------------------------------------------------------------------------------------------------------------------------------------------------------------------------------------------------------------------------------------------------------------------------------------------------------------------------------------------------------------------------------------------------------------------------------------------------------------------------------------------------------------------------------------------------------------------------------------------------------------------------------------------------------------------------------------------------------------------------------------------------------------------------------------------------------------------------------------------------------------------------------------------------------------------------------------------------------------------------------------------------------------------------|-----------------|
| 1. NAME (Last, first, middle initi                                          |                                   |                    | 2. RANK: | IC 3. EDIPI NUMI |        | THE PERSON NAMED IN COLUMN NAM |                 |
| SAX, JOHN J.                                                                |                                   |                    | CAPT     | CAPT             |        | 03 May 2021                                                                                                                                                                                                                                                                                                                                                                                                                                                                                                                                                                                                                                                                                                                                                                                                                                                                                                                                                                                                                                                                                                                                                                                                                                                                                                                                                                                                                                                                                                                                                                                                                                                                                                                                                                                                                                                                                                                                                                                                                                                                                                                    |                 |
| 5. UNIT:                                                                    | 6. CREW POSITION & QUALIFICATIONS |                    | IS.      | 7. HOURS IN      | MODEL: | 8. DATE OF CHECK FLIGHT:                                                                                                                                                                                                                                                                                                                                                                                                                                                                                                                                                                                                                                                                                                                                                                                                                                                                                                                                                                                                                                                                                                                                                                                                                                                                                                                                                                                                                                                                                                                                                                                                                                                                                                                                                                                                                                                                                                                                                                                                                                                                                                       |                 |
| VMM-364                                                                     | T2P                               |                    |          | 81.8             |        | 06 May 2022                                                                                                                                                                                                                                                                                                                                                                                                                                                                                                                                                                                                                                                                                                                                                                                                                                                                                                                                                                                                                                                                                                                                                                                                                                                                                                                                                                                                                                                                                                                                                                                                                                                                                                                                                                                                                                                                                                                                                                                                                                                                                                                    |                 |
| TOTAL FLIGHT HOURS:                                                         | 10. AIRCRAFT MODEL:               |                    |          | 12. FLIGHT DU    | RATION | 13. EXPIRATION I                                                                                                                                                                                                                                                                                                                                                                                                                                                                                                                                                                                                                                                                                                                                                                                                                                                                                                                                                                                                                                                                                                                                                                                                                                                                                                                                                                                                                                                                                                                                                                                                                                                                                                                                                                                                                                                                                                                                                                                                                                                                                                               | DATE:           |
| 362.1                                                                       | MV-22B                            |                    |          | 2                |        | 31 May                                                                                                                                                                                                                                                                                                                                                                                                                                                                                                                                                                                                                                                                                                                                                                                                                                                                                                                                                                                                                                                                                                                                                                                                                                                                                                                                                                                                                                                                                                                                                                                                                                                                                                                                                                                                                                                                                                                                                                                                                                                                                                                         | 2023            |
|                                                                             |                                   | NATOPS             | EVALUAT  | ION              |        |                                                                                                                                                                                                                                                                                                                                                                                                                                                                                                                                                                                                                                                                                                                                                                                                                                                                                                                                                                                                                                                                                                                                                                                                                                                                                                                                                                                                                                                                                                                                                                                                                                                                                                                                                                                                                                                                                                                                                                                                                                                                                                                                |                 |
| 14a.                                                                        |                                   |                    | 14b.     | COMPLETED        | 14c.   | GRADE                                                                                                                                                                                                                                                                                                                                                                                                                                                                                                                                                                                                                                                                                                                                                                                                                                                                                                                                                                                                                                                                                                                                                                                                                                                                                                                                                                                                                                                                                                                                                                                                                                                                                                                                                                                                                                                                                                                                                                                                                                                                                                                          |                 |
| REQUIREMENT                                                                 |                                   |                    | DATE     | COMPLETED        | 0      | CO                                                                                                                                                                                                                                                                                                                                                                                                                                                                                                                                                                                                                                                                                                                                                                                                                                                                                                                                                                                                                                                                                                                                                                                                                                                                                                                                                                                                                                                                                                                                                                                                                                                                                                                                                                                                                                                                                                                                                                                                                                                                                                                             | U               |
| OPEN BOOK EXAMINATION                                                       |                                   |                    | 04       | May 2022         | Q      | 2                                                                                                                                                                                                                                                                                                                                                                                                                                                                                                                                                                                                                                                                                                                                                                                                                                                                                                                                                                                                                                                                                                                                                                                                                                                                                                                                                                                                                                                                                                                                                                                                                                                                                                                                                                                                                                                                                                                                                                                                                                                                                                                              |                 |
| CLOSED BOOK EXAMINATION                                                     |                                   |                    | 05       | May 2022         | Q      | 2                                                                                                                                                                                                                                                                                                                                                                                                                                                                                                                                                                                                                                                                                                                                                                                                                                                                                                                                                                                                                                                                                                                                                                                                                                                                                                                                                                                                                                                                                                                                                                                                                                                                                                                                                                                                                                                                                                                                                                                                                                                                                                                              |                 |
| DRAL EXAMINATION                                                            |                                   |                    | 06       | May 2022         | Q      | 2                                                                                                                                                                                                                                                                                                                                                                                                                                                                                                                                                                                                                                                                                                                                                                                                                                                                                                                                                                                                                                                                                                                                                                                                                                                                                                                                                                                                                                                                                                                                                                                                                                                                                                                                                                                                                                                                                                                                                                                                                                                                                                                              |                 |
| EVALUATION FLIGHT                                                           |                                   |                    | 06       | May 2022         | Ç      | 2                                                                                                                                                                                                                                                                                                                                                                                                                                                                                                                                                                                                                                                                                                                                                                                                                                                                                                                                                                                                                                                                                                                                                                                                                                                                                                                                                                                                                                                                                                                                                                                                                                                                                                                                                                                                                                                                                                                                                                                                                                                                                                                              |                 |
|                                                                             |                                   |                    |          |                  |        |                                                                                                                                                                                                                                                                                                                                                                                                                                                                                                                                                                                                                                                                                                                                                                                                                                                                                                                                                                                                                                                                                                                                                                                                                                                                                                                                                                                                                                                                                                                                                                                                                                                                                                                                                                                                                                                                                                                                                                                                                                                                                                                                |                 |
| VERALL FINAL GRADE:                                                         | QUALIFIED                         |                    |          |                  |        |                                                                                                                                                                                                                                                                                                                                                                                                                                                                                                                                                                                                                                                                                                                                                                                                                                                                                                                                                                                                                                                                                                                                                                                                                                                                                                                                                                                                                                                                                                                                                                                                                                                                                                                                                                                                                                                                                                                                                                                                                                                                                                                                |                 |
| Weaknesses: CMS profic<br>Annual Egress was perfor<br>Annual CRM evaluation | med IAW CNAF M-371                | 0.7 Series.        | Series   |                  |        |                                                                                                                                                                                                                                                                                                                                                                                                                                                                                                                                                                                                                                                                                                                                                                                                                                                                                                                                                                                                                                                                                                                                                                                                                                                                                                                                                                                                                                                                                                                                                                                                                                                                                                                                                                                                                                                                                                                                                                                                                                                                                                                                |                 |
| 15a. PRINT NAME OF EVA                                                      | LUFE: 14                          | 5b. RANK:          | 15c. DAT | E: 15d. S        | GNATUR | E:                                                                                                                                                                                                                                                                                                                                                                                                                                                                                                                                                                                                                                                                                                                                                                                                                                                                                                                                                                                                                                                                                                                                                                                                                                                                                                                                                                                                                                                                                                                                                                                                                                                                                                                                                                                                                                                                                                                                                                                                                                                                                                                             |                 |
| J. J. SAX                                                                   |                                   | CAPT               | 06 Ma    |                  | 1779   |                                                                                                                                                                                                                                                                                                                                                                                                                                                                                                                                                                                                                                                                                                                                                                                                                                                                                                                                                                                                                                                                                                                                                                                                                                                                                                                                                                                                                                                                                                                                                                                                                                                                                                                                                                                                                                                                                                                                                                                                                                                                                                                                |                 |
| 16a. PRINT NAME OF EVA                                                      | LUATOR: 16                        | 6b. RANK:          | 16c. DAT |                  | GNATUR | E:                                                                                                                                                                                                                                                                                                                                                                                                                                                                                                                                                                                                                                                                                                                                                                                                                                                                                                                                                                                                                                                                                                                                                                                                                                                                                                                                                                                                                                                                                                                                                                                                                                                                                                                                                                                                                                                                                                                                                                                                                                                                                                                             |                 |
| N. P. LOSAPIO                                                               |                                   | CAPT               | 06 Ma    | y 2022           |        |                                                                                                                                                                                                                                                                                                                                                                                                                                                                                                                                                                                                                                                                                                                                                                                                                                                                                                                                                                                                                                                                                                                                                                                                                                                                                                                                                                                                                                                                                                                                                                                                                                                                                                                                                                                                                                                                                                                                                                                                                                                                                                                                |                 |
|                                                                             | is well gr                        |                    |          |                  | be     | TZP des                                                                                                                                                                                                                                                                                                                                                                                                                                                                                                                                                                                                                                                                                                                                                                                                                                                                                                                                                                                                                                                                                                                                                                                                                                                                                                                                                                                                                                                                                                                                                                                                                                                                                                                                                                                                                                                                                                                                                                                                                                                                                                                        | ignatiš         |
| 18a. UNIT COMMANDER:                                                        | 18                                | Bb. RANK:<br>LTCOL | 18c. DAT | y 2022           |        |                                                                                                                                                                                                                                                                                                                                                                                                                                                                                                                                                                                                                                                                                                                                                                                                                                                                                                                                                                                                                                                                                                                                                                                                                                                                                                                                                                                                                                                                                                                                                                                                                                                                                                                                                                                                                                                                                                                                                                                                                                                                                                                                |                 |