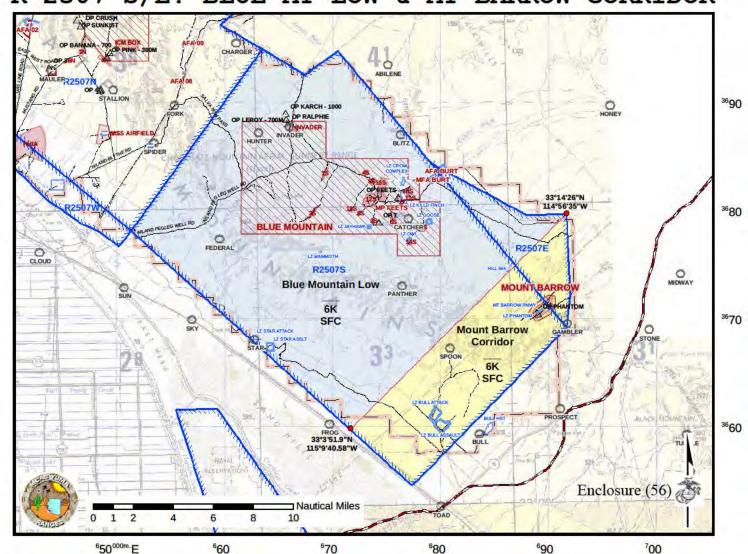

rspace authorized for training South of the International Border!
- You will be advised of incursions into Mexico only one time. Second incursion shall result in having range time revoked and the unit will be told to depart the range.
- Northern Boundary of R-2301W parallels V 66/J 2.

# R-2301 WEST



## R-2301 CACTUS WEST



## R 2301 W



## UAS AIRSPACE SUB-RANGES

- CADC ROZ
- DAWG ROZ

- DAWG Corridor West
- DAWG Corridor East



## R-2507

- · Range Boundaries... Adhere!
- If Abel MOA's were not scheduled, aircrew may request from Yuma Range (276.0) 7-23K MSL.
- Abel N MOA and R 2507 N border parallel J-169.
- Noise Abatement: No HE Ordnance deliveries 2200L-0600L (PST)

# R-2507 N/S/E/W



## R-2507 S/E: BLUE MT & MT BARROW CORRIDOR



R-2507 S/E: BLUE MT LOW & MT BARROW CORRIDOR



# BLUE MOUNTAIN LOW 0-6K



Enclosure (56)

R-2507 S/E: BLUE MT HIGH & MT BARROW CORRIDOR





# NAVAL SPECIAL WARFARE TRAINING



Enclosure (56)

## SPECIAL WARFARE TRAINING AREAS (SWAT)

- · Located within the R2507W Airspace.
- The SWAT ranges are used primarily by NSWG-1/SOCOM/USMC to conduct Small Arms Fire, Mortar Fire, Demo, and UAS operations.



## R-2507 WEST









#### R-2507W Activation 22 June 2017 MCAS Yuma - CMAGR



Although every effort has been made to ensure the accuracy of the information, errors and conditions originating from physical sources to develop the database may be reflected in the data supplied. The user must be aware of data conditions and ultimately bear the responsibility for the appropriate use of the information with respect to possible errors origi