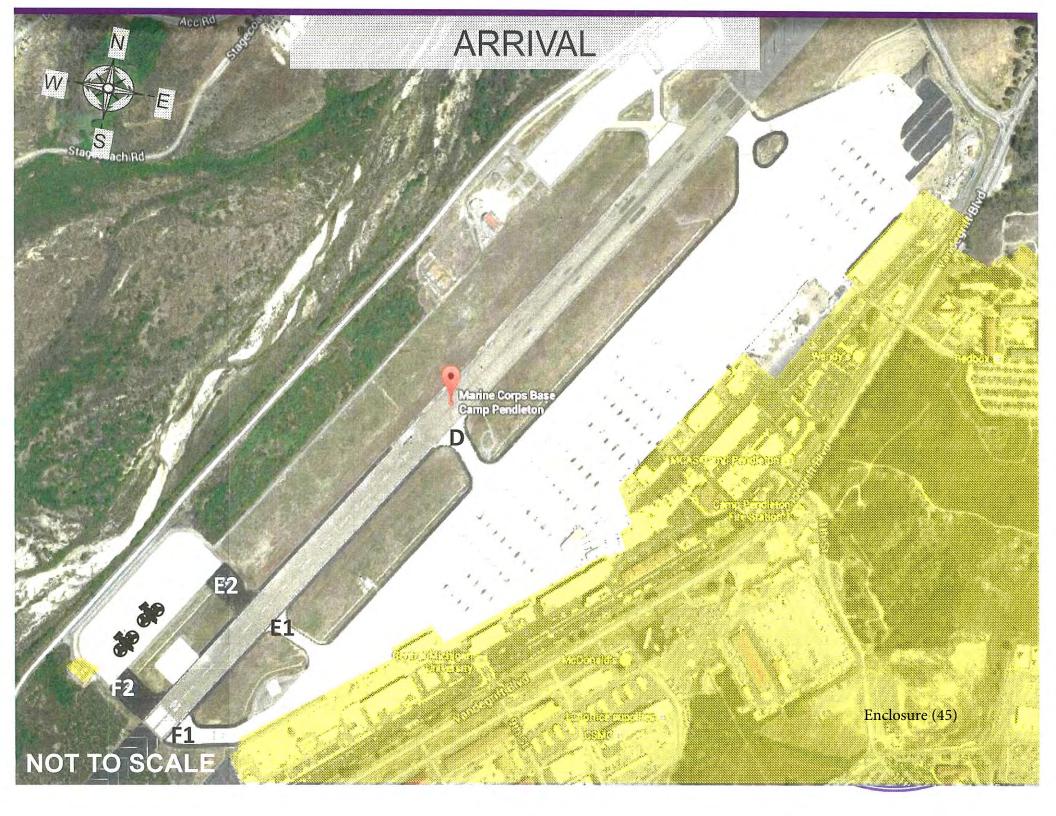

JUNE 2022

Capt "Sloppy" Losapio

SWIFT 11 GOLDEN: LILAC TACAN: 11Y



# **ADMIN INFO**



- TIME HACK
- ROLL CALL
- AIRCRAFT ASSIGNMENTS
- WEATHER
- SMARTPACK INVENTORY
- BRICK
  - FLIGHTPLAN X 3
  - BRICK FILES
    - MASTER WAYPOINT SET
    - LOCAL COMM PLAN
    - DRAW FILES
      - Local
      - VR 1268/VR289
    - MCHUM

# **MISSION**



- MISSION: AT 1600Z, VMM-364 DISPLACES 2 X MV-22 IOT CONDUCT LATIUT, TG, AND INITIAL TACFORM, AND CALS
- L-HOUR: 16:31:00Z @ Rice
   SYS TOT 16:29:30
- MISSION PRECEDENCE: Routine
- MISSION ASSETS: 2 x MV-22s
- SPECIFIED TASKS:
  - TACFORM
  - LAT (VR1268 A-D VR289A-E)
  - CALS
- IMPLIED TASKS:
  - TG
- COMMANDERS INTENT:
  - <u>ENDSTATE</u>: CONDUCT SECTION TRAINING FOR INCREASED CREW CHIEF PROFICINECY WITH ALL AIRCRAFT AND CREW LANDING BACK AT KNFG



## **COORDINATING INSTRUCTIONS**



### MISSION ESSENTIAL EQUIPMENT

- RADALT, DIG Map (10,20nm), DTED, GPS, FPV, Rte/Chum, FLIR, HUD
- GO
  - 2 X MV-22 (ACE)
- · NO-GO
  - 900-3/4 (IFR KNFG), 3000/5 LAT, 1000/3 in CALS
- ABORTS
  - Non-Sympathetic, announce "Swift 11/12 Abort" to flight.
- WAVEOFFS
  - SINGLE Call Sign, Maintain Separation Call When Clear/Abeam, upwind .5nm w/lights.
- LOSS OF VISUAL CONTACT
  - Call Blind, visual aircraft talk on.
  - · Both AC Blind:
    - Lead call base heading and altitude.
      - Once De conflicted by Alt: Alpha check next checkpoint, En-route Rendezvous.
    - Inside Objective Area:
      - Continue to briefed landing spot, rejoin on deck.

# **COORDINATING INSTRUCTIONS**



### IIMC

- "Popeye" If one A/C VMC, remain VMC.
- LEAD Reports Base Hea