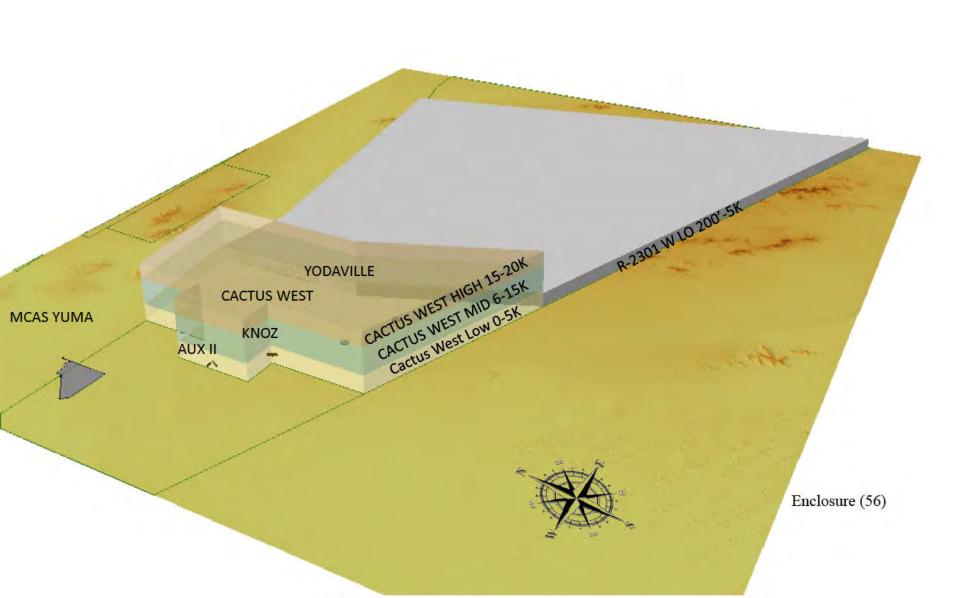

lue Mountain TGT- 1s, 2s, 3s, 4s, 5s, 6s, 7s, 8s, 10s, 11s, 12s, 13s, 14s, 15s
- Punch Bowl TGT- 2N, 9N, 10N, 11N
- \*Dead Man CAS Range TGT- 3N
- •IRIS Wash TGT- 1N, 6N, 7N, 13N, 14N
- •ICM Box
- •WISS Airfield TGT- 15N
- •Mt Barrow (Rotary Wing / Tilt-Rotor only)
- •Cactus West Bullseye
- •Yodaville UTC
- •R-2512

#### SUMMARY

- Rotary-Winged Restricted Airspace Access
- Yuma Special Use Airspace R-2301W
   R-2507 N/S/E/W
   Naval Special Warfare Training
- El Centro Special Use Airspace R-2510 R-2512
- · Checkout Procedures

## QUESTIONS?

# ADDITIONAL INFORMATION IN FOLLOWING SLIDES



#### R-2507 S & E 0-6K



#### R-2507 S & E 0-6K & 7-31K



#### R-2507 S & E 0-31K



#### R 2301 W



## R 2301 W (KNOZ)



### R 2301 W (CW MID)



### R 2301 W (CW HIGH)



### R 2301 W (2301W LO)