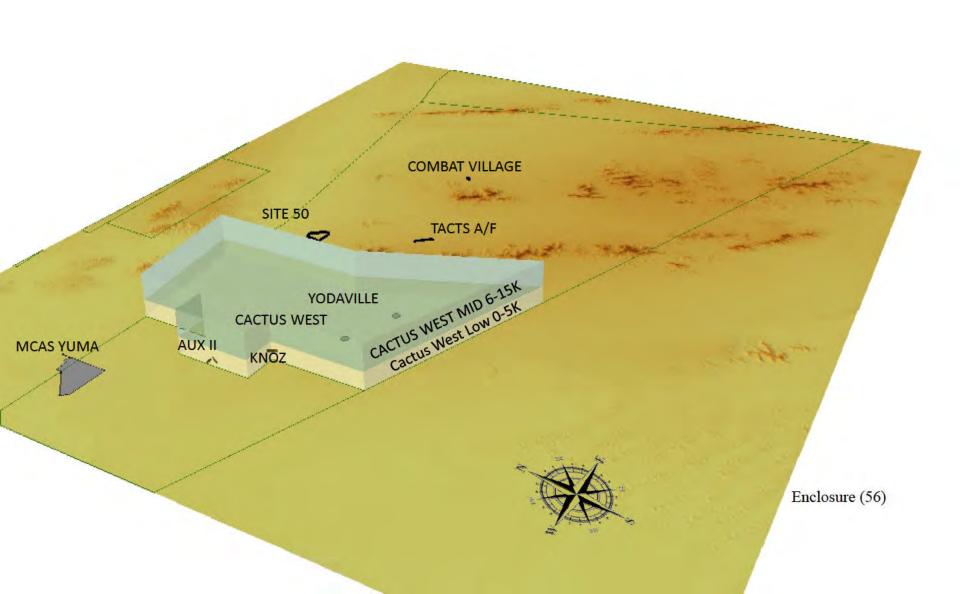

lize one or more of the following target areas:

- •Blue Mountain TGT- 1s, 2s, 3s, 4s, 5s, 6s, 7s, 8s, 10s, 11s, 12s, 13s, 14s, 15s
- Punch Bowl TGT- 2N, 9N, 10N, 11N
- \*Dead Man CAS Range TGT- 3N
- •IRIS Wash TGT- 1N, 6N, 7N, 13N, 14N
- •ICM Box
- •WISS Airfield TGT- 15N
- •Mt Barrow (Rotary Wing / Tilt-Rotor only)
- •Cactus West Bullseye
- •Yodaville UTC
- •R-2512

#### SUMMARY

- Rotary-Winged Restricted Airspace Access
- Yuma Special Use Airspace R-2301W
   R-2507 N/S/E/W
   Naval Special Warfare Training
- El Centro Special Use Airspace R-2510 R-2512
- · Checkout Procedures

## QUESTIONS?

# ADDITIONAL INFORMATION IN FOLLOWING SLIDES



#### R-2507 S & E 0-6K



#### R-2507 S & E 0-6K & 7-31K



#### R-2507 S & E 0-31K



#### R 2301 W



## R 2301 W (KNOZ)



### R 2301 W (CW MID)



### R 2301 W (CW HIGH)



### R 2301 W (2301W LO)