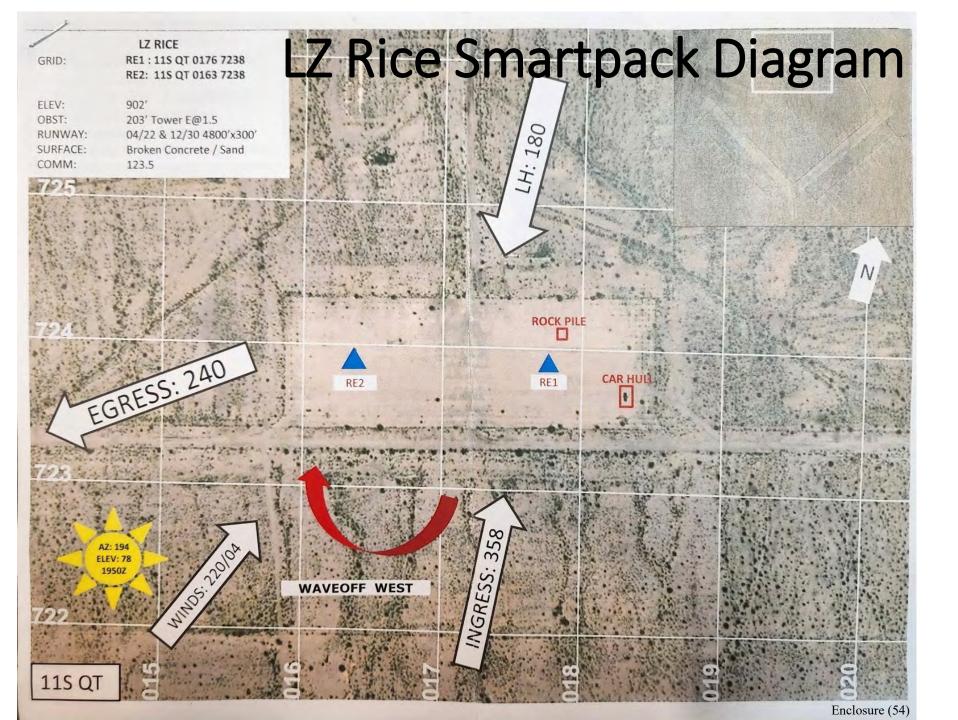

<br>3 KC. | BEST ON AS AS AS CASE    | to 14 CASE POW 11 12 14 (95% I        | 245 KCAS<br>138 ft<br>ER-OFF<br>6 KCAS<br>5 KCAS<br>2 KCAS |
| MAX ALT (APLN MODE)  A/S ENVELOPE (APLN MODE)  BEST CRUISE ALTITUDE  STALL SPEEDS  0 DEGREES ANGLE OF BANK  30 DEGREES ANGLE OF BANK  45 DEGREES ANGLE OF BANK  SINGLE ENGINE LEVEL FLIG | (j) (k) (l) (m) (n) (o)  HT            | POWE 113 124 NC WOF             | WC<br>R-O<br>KCA<br>KCA<br>KCA | DRST N S S S CASI   | to 1: PCASI POW 1: 1: 1: 1: 2: (95%) | 250<br>3851<br>E<br>VER<br>20 K<br>31 K<br>49 K | KCAS<br>ft  OFF CAS CAS CAS        | POW<br>10<br>11<br>13   | 131<br>F/ER-(<br>9 KC.<br>8 KC.<br>3 KC. | BEST ON AS AS AS CASE    | to  14  CASE  POW  11  12  14  (95% I | 245 KCAS<br>138 ft<br>ER-OFF<br>6 KCAS<br>5 KCAS<br>2 KCAS |

\*\*\* \*\*\*





# Signed RAW from MA1

|