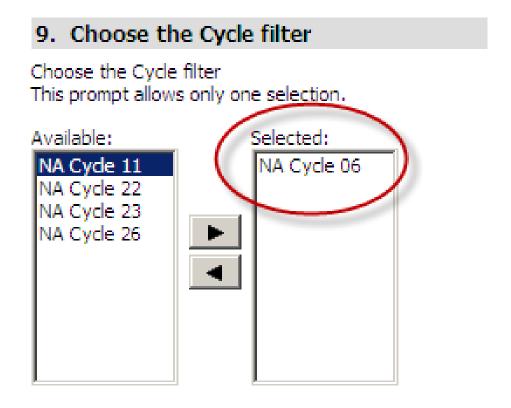

| Subscription                                                                                                                                                                                          |                                                                                                                                                                                                                                                                                                            |  |  |
|-------------------------------------------------------------------------------------------------------------------------------------------------------------------------------------------------------|------------------------------------------------------------------------------------------------------------------------------------------------------------------------------------------------------------------------------------------------------------------------------------------------------------|--|--|
| Subscription                                                                                                                                                                                          |                                                                                                                                                                                                                                                                                                            |  |  |
| Report: DoD Travel IBA Aging Analysis Summary                                                                                                                                                         |                                                                                                                                                                                                                                                                                                            |  |  |
|                                                                                                                                                                                                       |                                                                                                                                                                                                                                                                                                            |  |  |
| Email:*                                                                                                                                                                                               |                                                                                                                                                                                                                                                                                                            |  |  |
| Summary of your selections  1. Hierarchy Attributes Object Prompt  2. Hierarchy Level 1  3. Hierarchy Level 2  4. Hierarchy Level 3  5. Hierarchy Level 4  6. Hierarchy Level 5  7. Hierarchy Level 6 | 1. Hierarchy Attributes Object Prompt* (Required)  Choose from a list of objects. This prompt requires at least one selection.  Available:  Selected: Hierarchy Level 2 Hierarchy Level 3 Hierarchy Level 3 Hierarchy Level 3 Hierarchy Level 4 Hierarchy Level 4 Hierarchy Level 4 Name Hierarchy Level 5 |  |  |
| 8. Hierarchy Level 7 9. Choose the Cycle filter                                                                                                                                                       | Hierarchy Level 5 Name Hierarchy Level 6 Hierarchy Level 6 Name  2. Hierarchy Level 1                                                                                                                                                                                                                      |  |  |
|                                                                                                                                                                                                       | Enter a value for Hierarchy Level 1 No answer is required for this prompt.  3. Hierarchy Level 2                                                                                                                                                                                                           |  |  |
|                                                                                                                                                                                                       | Enter a value for Hierarchy Level 2 No answer is required for this prompt.                                                                                                                                                                                                                                 |  |  |
|                                                                                                                                                                                                       | The drister is required for this prompt.                                                                                                                                                                                                                                                                   |  |  |
|                                                                                                                                                                                                       | 4. Hierarchy Level 3                                                                                                                                                                                                                                                                                       |  |  |
|                                                                                                                                                                                                       | Enter a value for Hierarchy Level 3<br>No answer is required for this prompt.                                                                                                                                                                                                                              |  |  |

### History List Subscriptions

You have the following history list subscriptions for this report:

Schedule

NA Cycle 06

Add subscription Add cycle-based subscription